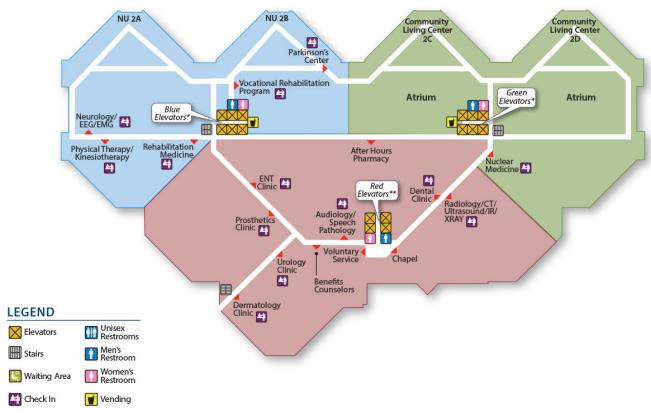

### **Second Floor**

### **SECOND FLOOR**

<sup>\*</sup> Blue and Green Elevators go from Basement to 6th Floor \*\* Red Elevators go from Basement to 5th Floor