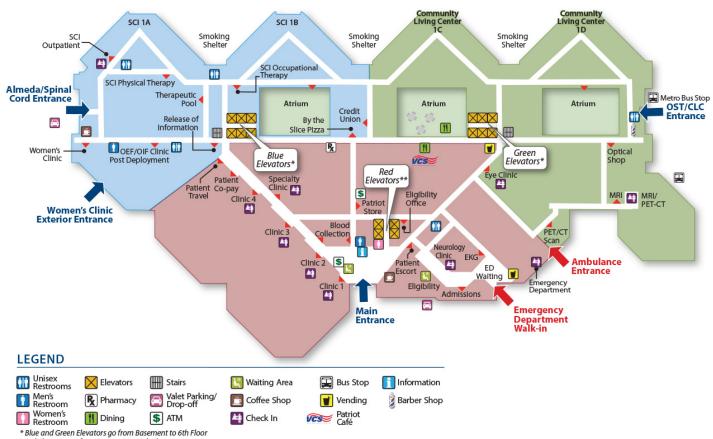

### **First Floor**

#### **FIRST FLOOR**

\*\* Red Elevators go from Basement to 5th Floor