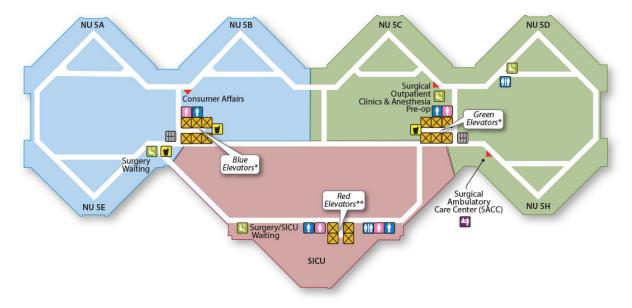

# Fifth Floor

### **FIFTH FLOOR**

#### **LEGEND**

Elevators

Women's Restroom

<sup>\*</sup>Blue and Green Elevators go from Basement to 6th Floor \*\*Red Elevators go from Basement to 5th Floor