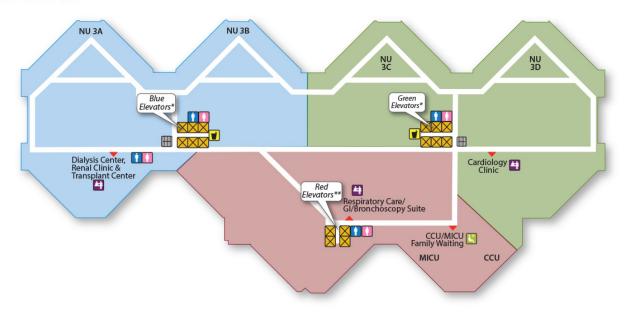

# Michael E. DeBakey VA Medical Center

### **First Floor**



#### **FIRST FLOOR**



\*\* Red Elevators go from Basement to 5th Floor

### **Second Floor**



### **SECOND FLOOR**



<sup>\*</sup> Blue and Green Elevators go from Basement to 6th Floor \*\* Red Elevators go from Basement to 5th Floor

# **Third Floor**



### **THIRD FLOOR**



#### **LEGEND**

**Elevators** 





Men's Restroom



Women's Restroom



Check In ▼ Vending

<sup>\*</sup> Blue and Green Elevators go from Basement to 6th Floor \*\* Red Elevators go from Basement to 5th Floor

# **Fourth Floor**



### **FOURTH FLOOR**

























<sup>\*</sup>Blue and Green Elevators go from Basement to 6th Floor \*\*Red Elevators go from Basement to 5th Floor

# Fifth Floor



### **FIFTH FLOOR**



#### **LEGEND**

Elevators















Women's Restroom

<sup>\*</sup>Blue and Green Elevators go from Basement to 6th Floor \*\*Red Elevators go from Basement to 5th Floor

# **Sixth Floor**



### **SIXTH FLOOR**

















<sup>\*</sup>Blue and Green Elevators go from Basement to 6th Floor \*\*Red Elevators go from Basement to 5th Floor