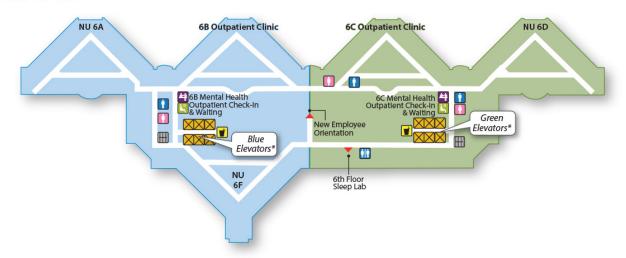

# **Sixth Floor**

### **SIXTH FLOOR**

<sup>\*</sup>Blue and Green Elevators go from Basement to 6th Floor \*\*Red Elevators go from Basement to 5th Floor