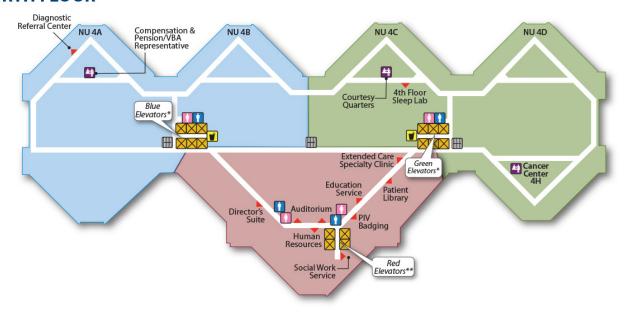

# **Fourth Floor**

### **FOURTH FLOOR**

<sup>\*</sup>Blue and Green Elevators go from Basement to 6th Floor \*\*Red Elevators go from Basement to 5th Floor