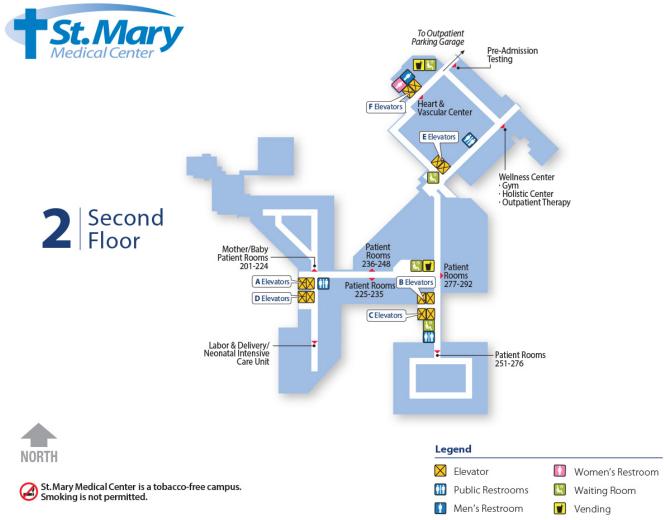

#### Legend

■ Women's Restroom

Public Restrooms

Waiting Room

Men's Restroom

**■** Vending

### **Second Floor**

Produced by MedMaps® www.medmaps.com © 2016 JDLA, LLC