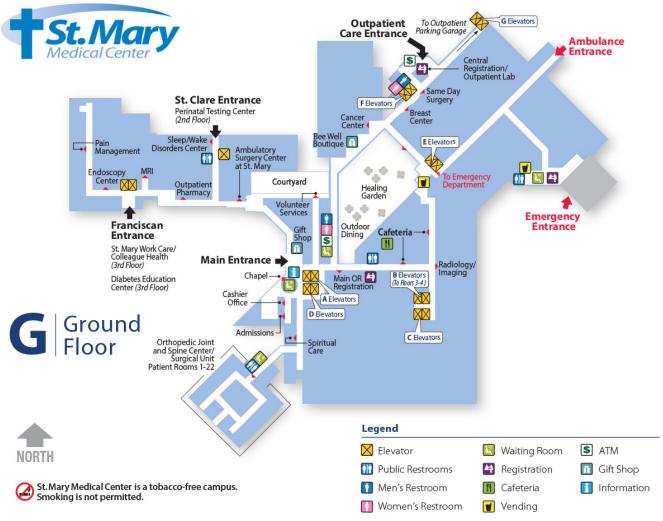

# **Main Hospital**

### **Ground Floor**



Produced by MedMaps® www.medmaps.com @ 2016 JDLA, LLC

### **First Floor**





St. Mary Medical Center is a tobacco-free campus. Smoking is not permitted.

Produced by MedMaps® www.medmaps.com © 2016 JDLA, LLC

#### Legend

■ Women's Restroom

Public Restrooms

Waiting Room

Men's Restroom

**■** Vending

### **Second Floor**



Produced by MedMaps® www.medmaps.com © 2016 JDLA, LLC

## **Third Floor**









**111** Public Restrooms



Waiting Room



St. Mary Medical Center is a tobacco-free campus. Smoking is not permitted.

Produced by MedMaps® www.medmaps.com © 2016 JDLA, LLC



## **Fourth Floor**





**111** Public Restrooms

Waiting Room



St. Mary Medical Center is a tobacco-free campus. Smoking is not permitted.

Produced by MedMaps® www.medmaps.com © 2016 JDLA, LLC