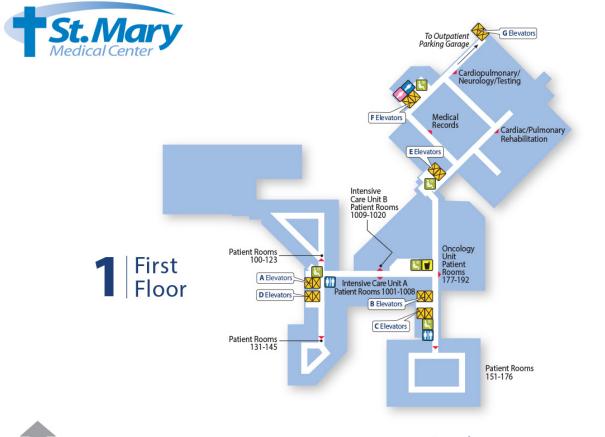

### **First Floor**

St. Mary Medical Center is a tobacco-free campus. Smoking is not permitted.

Produced by MedMaps® www.medmaps.com © 2016 JDLA, LLC