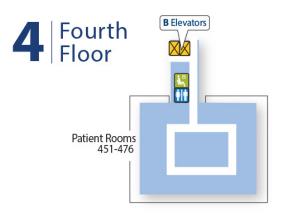

## **Fourth Floor**

**111** Public Restrooms

Waiting Room

St. Mary Medical Center is a tobacco-free campus. Smoking is not permitted.

Produced by MedMaps® www.medmaps.com © 2016 JDLA, LLC