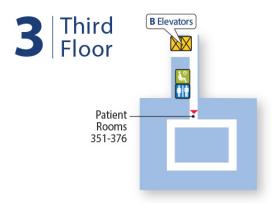

## **Third Floor**

**111** Public Restrooms

Waiting Room

St. Mary Medical Center is a tobacco-free campus. Smoking is not permitted.

Produced by MedMaps® www.medmaps.com © 2016 JDLA, LLC