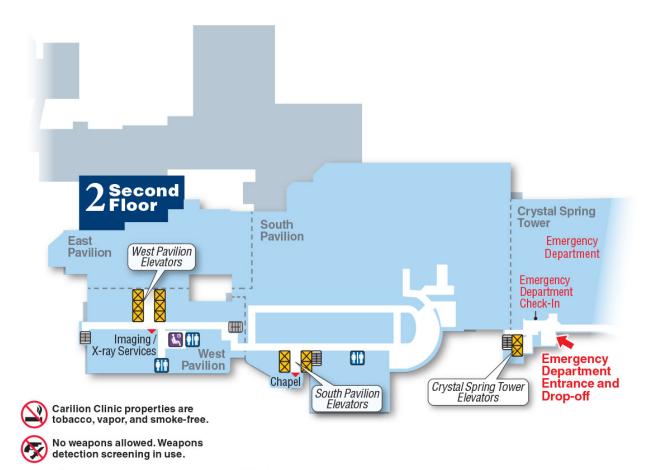

#### Second Floor (2)

Legend

Stairs

Patient Registration

Waiting Area

Vending

**III** Restrooms

NORTH