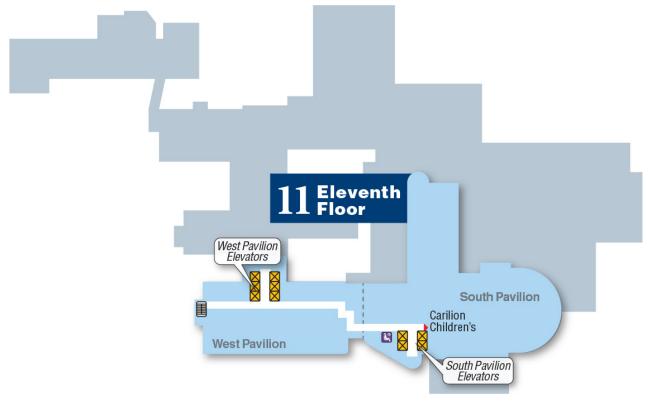

# **Main Hospital**

#### **Ground Floor**



## First Floor (1)













NORTH Produced by MedMaps® www.medmaps.com @ 2025 JDLA, LLC

#### Second Floor (2)



Legend

Stairs

Patient Registration

Waiting Area

Vending

**III** Restrooms

NORTH

 ${\it Produced by MedMaps@ www.medmaps.com @2025 JDLA, LLC}$ 

## Third Floor (3)



## Fourth Floor (4)



## Fifth Floor (5)



## Sixth Floor (6)



## **Seventh - Tenth Floor (7-10)**



## **Eleventh Floor (11)**

















## Twelfth Floor (12)

















Produced by MedMaps® www.medmaps.com @ 2025 JDLA, LLC

## **Thirteenth Floor (13)**

















## Fourteenth Floor (14)

















Produced by MedMaps® www.medmaps.com © 2025 JDLA, LLC

#### 2D Campus