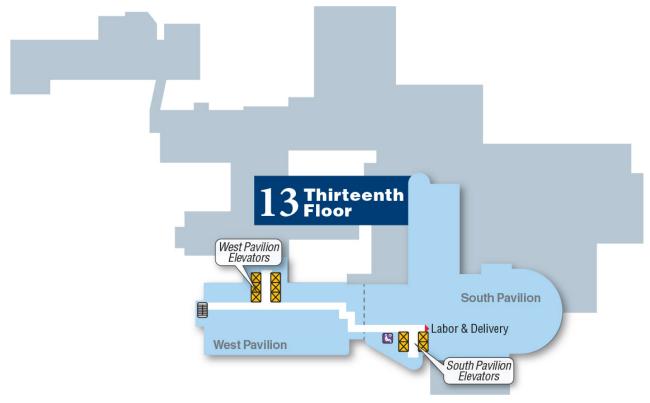

# **Main Hospital**

#### **Ground Floor**



## First Floor (1)













NORTH Produced by MedMaps® www.medmaps.com @ 2025 JDLA, LLC

#### Second Floor (2)



Legend

Stairs

Patient Registration

Waiting Area

Vending

**III** Restrooms

NORTH

 ${\it Produced by MedMaps@ www.medmaps.com @2025 JDLA, LLC}$ 

## Third Floor (3)



## Fourth Floor (4)



## Fifth Floor (5)



## Sixth Floor (6)



## **Seventh - Tenth Floor (7-10)**



## **Eleventh Floor (11)**

















## Twelfth Floor (12)

















Produced by MedMaps® www.medmaps.com @ 2025 JDLA, LLC

## **Thirteenth Floor (13)**

















## Fourteenth Floor (14)

















Produced by MedMaps® www.medmaps.com © 2025 JDLA, LLC

#### 2D Campus