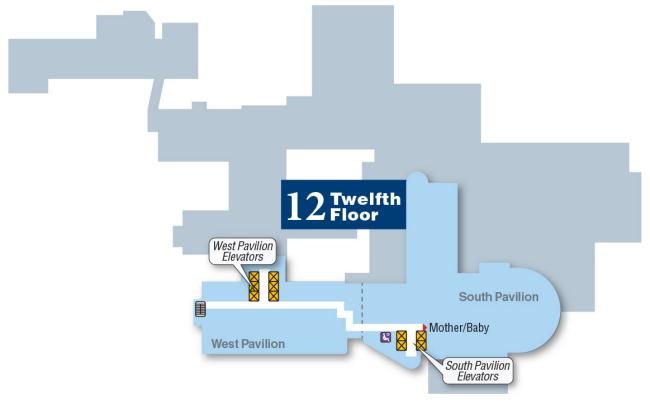

# **Main Hospital**

#### **Ground Floor**



## First Floor (1)













NORTH Produced by MedMaps® www.medmaps.com @ 2025 JDLA, LLC

#### Second Floor (2)



Legend

Stairs

Patient Registration

Waiting Area

Vending

**III** Restrooms

NORTH

 ${\it Produced by MedMaps@ www.medmaps.com @2025 JDLA, LLC}$ 

## Third Floor (3)



## Fourth Floor (4)



## Fifth Floor (5)



## Sixth Floor (6)



## **Seventh - Tenth Floor (7-10)**



## **Eleventh Floor (11)**

















## Twelfth Floor (12)

















Produced by MedMaps® www.medmaps.com @ 2025 JDLA, LLC

## **Thirteenth Floor (13)**

















## Fourteenth Floor (14)

















Produced by MedMaps® www.medmaps.com © 2025 JDLA, LLC

#### 2D Campus