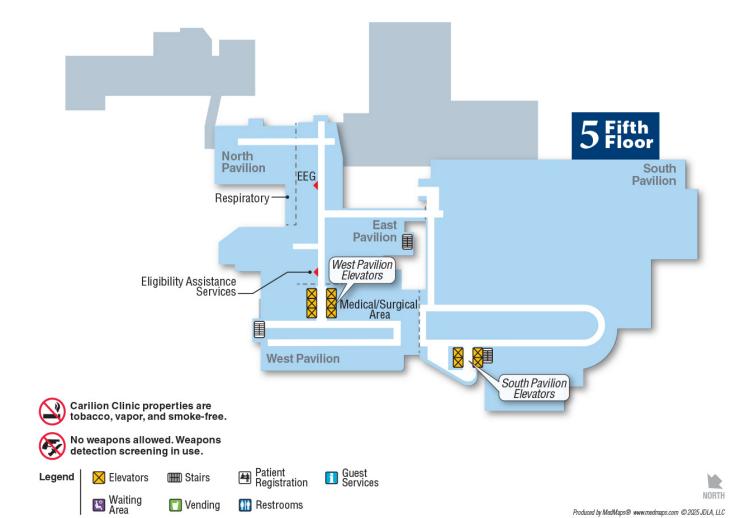

# **Main Hospital**

#### **Ground Floor**



## First Floor (1)













NORTH Produced by MedMaps® www.medmaps.com @ 2025 JDLA, LLC

#### Second Floor (2)



Legend

Stairs

Patient Registration

Waiting Area

Vending

**III** Restrooms

NORTH

 ${\it Produced by MedMaps@ www.medmaps.com @2025 JDLA, LLC}$ 

## Third Floor (3)



## Fourth Floor (4)



## Fifth Floor (5)



## Sixth Floor (6)



## **Seventh - Tenth Floor (7-10)**



## **Eleventh Floor (11)**

















## Twelfth Floor (12)

















Produced by MedMaps® www.medmaps.com @ 2025 JDLA, LLC

## **Thirteenth Floor (13)**

















## Fourteenth Floor (14)

















Produced by MedMaps® www.medmaps.com © 2025 JDLA, LLC

#### 2D Campus