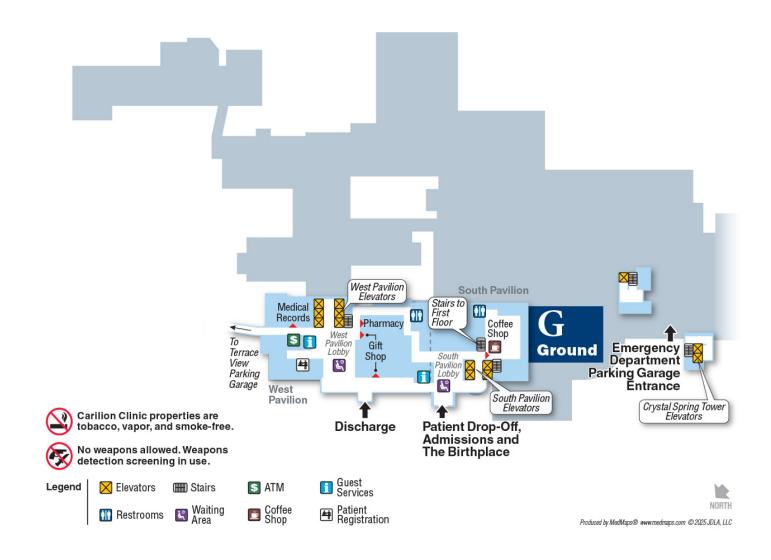

# **Main Hospital**

#### **Ground Floor**



## First Floor (1)













NORTH Produced by MedMaps® www.medmaps.com @ 2025 JDLA, LLC

#### Second Floor (2)



Legend

Stairs

Patient Registration

Waiting Area

Vending

**III** Restrooms

NORTH

 ${\it Produced by MedMaps@ www.medmaps.com @2025 JDLA, LLC}$ 

## Third Floor (3)



## Fourth Floor (4)



## Fifth Floor (5)



## Sixth Floor (6)



## **Seventh - Tenth Floor (7-10)**



## **Eleventh Floor (11)**

















## Twelfth Floor (12)

















Produced by MedMaps® www.medmaps.com @ 2025 JDLA, LLC

## **Thirteenth Floor (13)**

















## Fourteenth Floor (14)

















Produced by MedMaps® www.medmaps.com © 2025 JDLA, LLC

#### 2D Campus