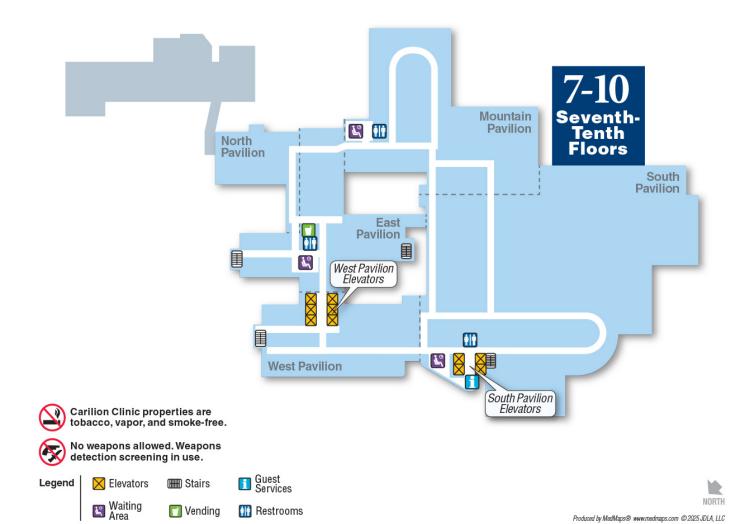

# **Main Hospital**

#### **Ground Floor**



## First Floor (1)













NORTH Produced by MedMaps® www.medmaps.com @ 2025 JDLA, LLC

#### Second Floor (2)



Legend

Stairs

Patient Registration

Waiting Area

Vending

**III** Restrooms

NORTH

 ${\it Produced by MedMaps@ www.medmaps.com @2025 JDLA, LLC}$ 

## Third Floor (3)



## Fourth Floor (4)



## Fifth Floor (5)



## Sixth Floor (6)



## **Seventh - Tenth Floor (7-10)**



## **Eleventh Floor (11)**

















## Twelfth Floor (12)

















Produced by MedMaps® www.medmaps.com @ 2025 JDLA, LLC

## **Thirteenth Floor (13)**

















## Fourteenth Floor (14)

















Produced by MedMaps® www.medmaps.com © 2025 JDLA, LLC

#### 2D Campus