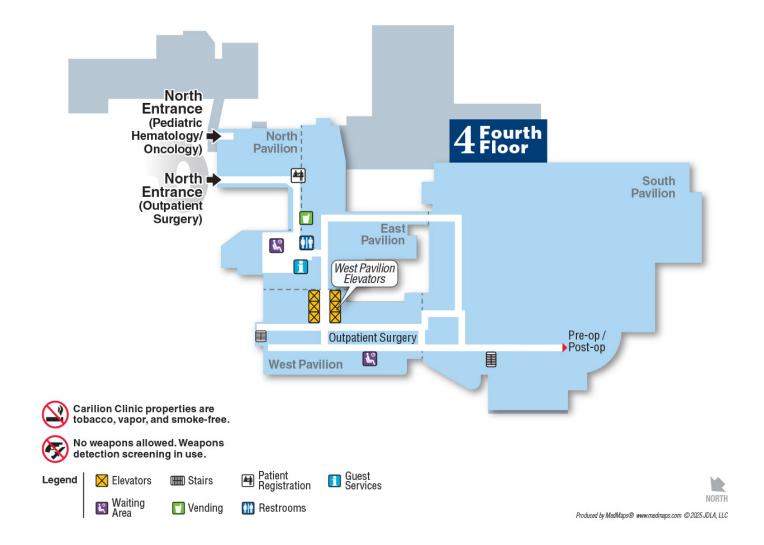

# **Main Hospital**

#### **Ground Floor**



## First Floor (1)













NORTH Produced by MedMaps® www.medmaps.com @ 2025 JDLA, LLC

#### Second Floor (2)



Legend

Stairs

Patient Registration

Waiting Area

Vending

**III** Restrooms

NORTH

 ${\it Produced by MedMaps@ www.medmaps.com @2025 JDLA, LLC}$ 

## Third Floor (3)



## Fourth Floor (4)



## Fifth Floor (5)



## Sixth Floor (6)



## **Seventh - Tenth Floor (7-10)**



## **Eleventh Floor (11)**

















## Twelfth Floor (12)

















Produced by MedMaps® www.medmaps.com @ 2025 JDLA, LLC

## **Thirteenth Floor (13)**

















## Fourteenth Floor (14)

















Produced by MedMaps® www.medmaps.com © 2025 JDLA, LLC

#### 2D Campus