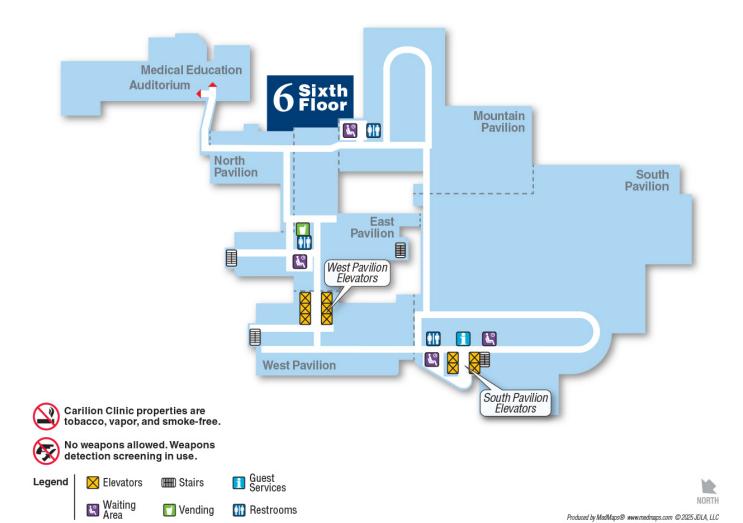

# **Main Hospital**

#### **Ground Floor**



## First Floor (1)













NORTH Produced by MedMaps® www.medmaps.com @ 2025 JDLA, LLC

#### Second Floor (2)



Legend

Stairs

Patient Registration

Waiting Area

Vending

**III** Restrooms

NORTH

 ${\it Produced by MedMaps@ www.medmaps.com @2025 JDLA, LLC}$ 

## Third Floor (3)



## Fourth Floor (4)



## Fifth Floor (5)



## Sixth Floor (6)



## **Seventh - Tenth Floor (7-10)**



## **Eleventh Floor (11)**

















## Twelfth Floor (12)

















Produced by MedMaps® www.medmaps.com @ 2025 JDLA, LLC

## **Thirteenth Floor (13)**

















## Fourteenth Floor (14)

















Produced by MedMaps® www.medmaps.com © 2025 JDLA, LLC

#### 2D Campus