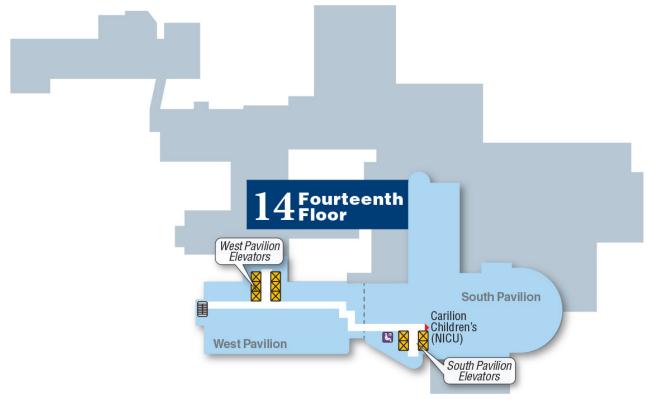

# **Main Hospital**

#### **Ground Floor**



## First Floor (1)













NORTH Produced by MedMaps® www.medmaps.com @ 2025 JDLA, LLC

#### Second Floor (2)



Legend

Stairs

Patient Registration

Waiting Area

Vending

**III** Restrooms

NORTH

 ${\it Produced by MedMaps@ www.medmaps.com @2025 JDLA, LLC}$ 

## Third Floor (3)



## Fourth Floor (4)



## Fifth Floor (5)



## Sixth Floor (6)



## **Seventh - Tenth Floor (7-10)**



## **Eleventh Floor (11)**

















## Twelfth Floor (12)

















Produced by MedMaps® www.medmaps.com @ 2025 JDLA, LLC

## **Thirteenth Floor (13)**

















## Fourteenth Floor (14)

















Produced by MedMaps® www.medmaps.com © 2025 JDLA, LLC

#### 2D Campus