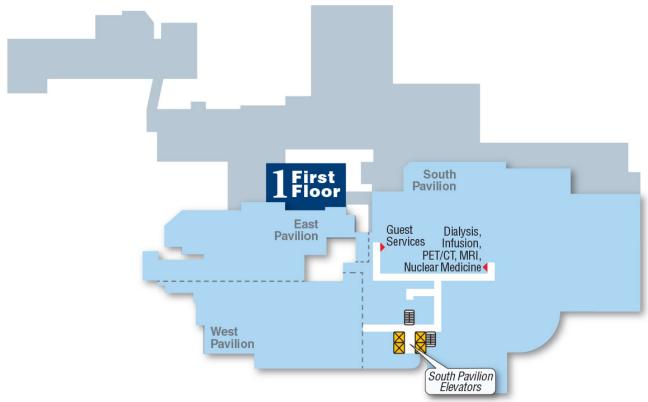

# **Main Hospital**

#### **Ground Floor**



## First Floor (1)













NORTH Produced by MedMaps® www.medmaps.com @ 2025 JDLA, LLC

#### Second Floor (2)



Legend

Stairs

Patient Registration

Waiting Area

Vending

**III** Restrooms

NORTH

 ${\it Produced by MedMaps@ www.medmaps.com @2025 JDLA, LLC}$ 

## Third Floor (3)



## Fourth Floor (4)



## Fifth Floor (5)



## Sixth Floor (6)



## **Seventh - Tenth Floor (7-10)**



## **Eleventh Floor (11)**

















## Twelfth Floor (12)

















Produced by MedMaps® www.medmaps.com @ 2025 JDLA, LLC

## **Thirteenth Floor (13)**

















## Fourteenth Floor (14)

















Produced by MedMaps® www.medmaps.com © 2025 JDLA, LLC

#### 2D Campus