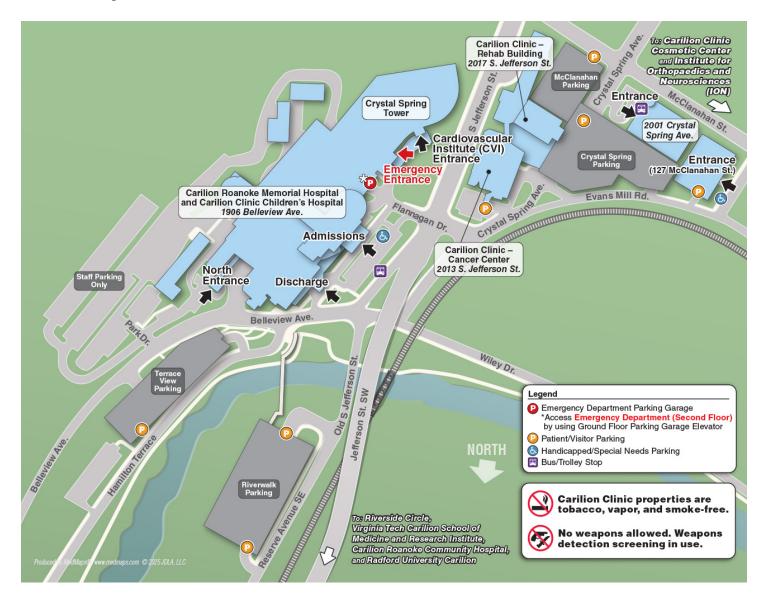

# **Main Hospital**

#### **Ground Floor**



## First Floor (1)













NORTH Produced by MedMaps® www.medmaps.com @ 2025 JDLA, LLC

#### Second Floor (2)



Legend

Stairs

Patient Registration

Waiting Area

Vending

**III** Restrooms

NORTH

 ${\it Produced by MedMaps@ www.medmaps.com @2025 JDLA, LLC}$ 

## Third Floor (3)



## Fourth Floor (4)



## Fifth Floor (5)



## Sixth Floor (6)



## **Seventh - Tenth Floor (7-10)**



## **Eleventh Floor (11)**

















## Twelfth Floor (12)

















Produced by MedMaps® www.medmaps.com @ 2025 JDLA, LLC

## **Thirteenth Floor (13)**

















## Fourteenth Floor (14)

















Produced by MedMaps® www.medmaps.com © 2025 JDLA, LLC

#### 2D Campus