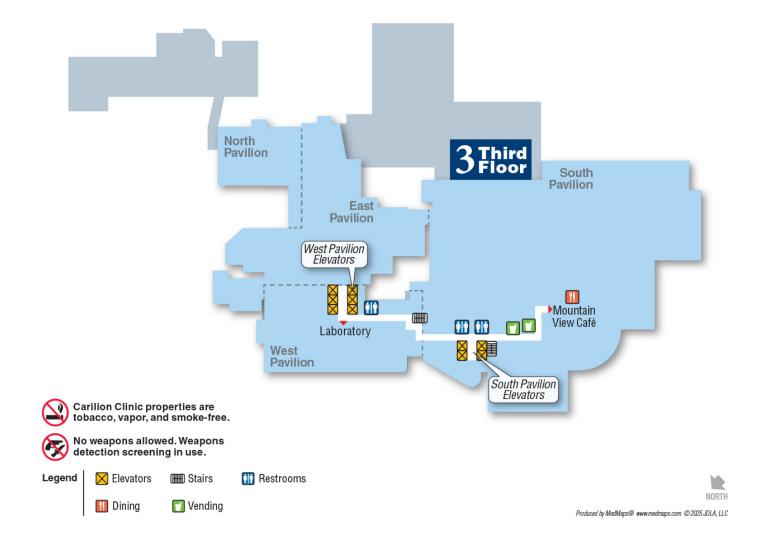

# **Main Hospital**

#### **Ground Floor**



## First Floor (1)













NORTH Produced by MedMaps® www.medmaps.com @ 2025 JDLA, LLC

#### Second Floor (2)



Legend

Stairs

Patient Registration

Waiting Area

Vending

**III** Restrooms

NORTH

 ${\it Produced by MedMaps@ www.medmaps.com @2025 JDLA, LLC}$ 

## Third Floor (3)



## Fourth Floor (4)



## Fifth Floor (5)



## Sixth Floor (6)



## **Seventh - Tenth Floor (7-10)**



## **Eleventh Floor (11)**

















## Twelfth Floor (12)

















Produced by MedMaps® www.medmaps.com @ 2025 JDLA, LLC

## **Thirteenth Floor (13)**

















## Fourteenth Floor (14)

















Produced by MedMaps® www.medmaps.com © 2025 JDLA, LLC

#### 2D Campus