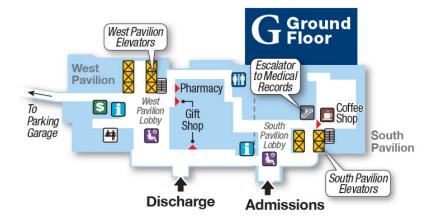

# **Main Hospital**

#### **Ground Floor (G)**











Waiting Area



\$ ATM







# First Floor (1)















### Second Floor (2)





Legend













Pay Telephone

Produced by MedMaps® www.medmaps.com @ 2014 JDLA, LLC

# Third Floor (3)







### Fourth Floor (4)





Legend





Vending



**III** Restrooms





Produced by MedMaps® www.medmaps.com © 2014 JDLA, LLC

# Fifth Floor (5)





Legend



evators Stairs







Waiting Area

**Vending** 

**III** Restrooms

Produced by MedMaps® www.medmaps.com @ 2014 JDLA, LLC

# Sixth Floor (6)





Legend













Waiting Area

**Vending** 

YII

**iii** Restrooms

Produced by MedMaps® www.medmaps.com @ 2014 JDLA, LLC

# **Seventh-Tenth Floors (7-10)**





Legend









**Vending** 





# **Eleventh-Fourteenth Floors (11-14)**











NORTH Produced by MedMaps®