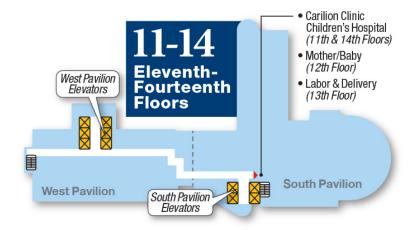

# **Eleventh-Fourteenth Floors (11-14)**

NORTH Produced by MedMaps® www.medmaps.com @ 2014 JDLA, LLC