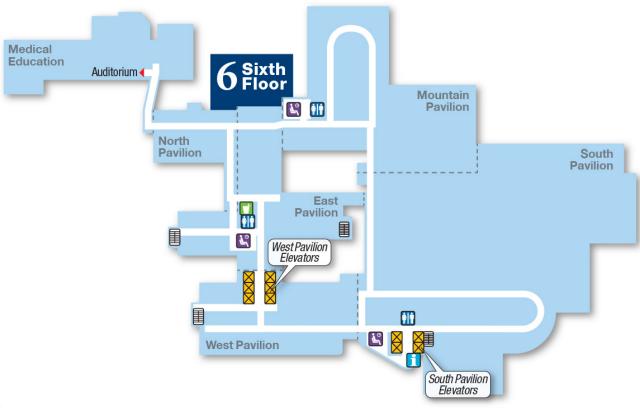

# **Main Hospital**

#### **Ground Floor (G)**











Waiting Area



\$ ATM







# First Floor (1)















### Second Floor (2)





Legend













Pay Telephone

Produced by MedMaps® www.medmaps.com @ 2014 JDLA, LLC

# Third Floor (3)







### Fourth Floor (4)





Legend





Vending



**III** Restrooms





Produced by MedMaps® www.medmaps.com © 2014 JDLA, LLC

# Fifth Floor (5)





Legend



evators Stairs







Waiting Area

**Vending** 

**III** Restrooms

Produced by MedMaps® www.medmaps.com @ 2014 JDLA, LLC

# Sixth Floor (6)





Legend













Waiting Area

**Vending** 

YII

**iii** Restrooms

Produced by MedMaps® www.medmaps.com @ 2014 JDLA, LLC

# **Seventh-Tenth Floors (7-10)**





Legend









**Vending** 





# **Eleventh-Fourteenth Floors (11-14)**











NORTH Produced by MedMaps® www.medmaps.com @ 2014 JDLA, LLC