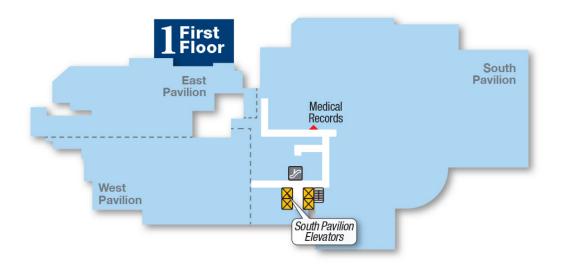

# **Main Hospital**

#### **Ground Floor (G)**











Waiting Area



\$ ATM







# First Floor (1)















### Second Floor (2)





Legend













Pay Telephone

Produced by MedMaps® www.medmaps.com @ 2014 JDLA, LLC

# Third Floor (3)







### Fourth Floor (4)





Legend





Vending



**III** Restrooms





Produced by MedMaps® www.medmaps.com © 2014 JDLA, LLC

# Fifth Floor (5)





Legend



evators Stairs







Waiting Area

**Vending** 

**III** Restrooms

Produced by MedMaps® www.medmaps.com @ 2014 JDLA, LLC

# Sixth Floor (6)





Legend













Waiting Area

**Vending** 

YII

**iii** Restrooms

Produced by MedMaps® www.medmaps.com @ 2014 JDLA, LLC

# **Seventh-Tenth Floors (7-10)**





Legend









**Vending** 





# **Eleventh-Fourteenth Floors (11-14)**











NORTH Produced by MedMaps® www.medmaps.com @ 2014 JDLA, LLC