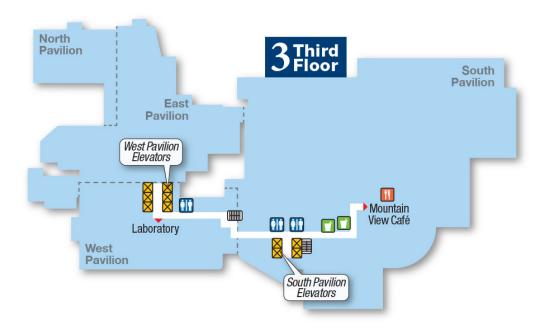

# **Main Hospital**

#### **Ground Floor (G)**











Waiting Area



\$ ATM







# First Floor (1)















### Second Floor (2)





Legend













Pay Telephone

Produced by MedMaps® www.medmaps.com @ 2014 JDLA, LLC

# Third Floor (3)







### Fourth Floor (4)





Legend





Vending



**III** Restrooms





Produced by MedMaps® www.medmaps.com © 2014 JDLA, LLC

# Fifth Floor (5)





Legend



evators Stairs







Waiting Area

**Vending** 

**III** Restrooms

Produced by MedMaps® www.medmaps.com @ 2014 JDLA, LLC

# Sixth Floor (6)





Legend













Waiting Area

**Vending** 

YII

**iii** Restrooms

Produced by MedMaps® www.medmaps.com @ 2014 JDLA, LLC

# **Seventh-Tenth Floors (7-10)**





Legend









**Vending** 





# **Eleventh-Fourteenth Floors (11-14)**











NORTH Produced by MedMaps® www.medmaps.com @ 2014 JDLA, LLC