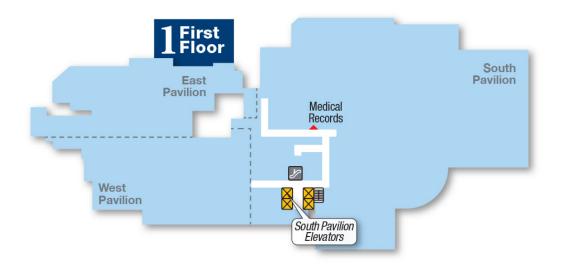

# **Main Hospital**

#### **Ground Floor (G)**











Waiting Area



\$ ATM







# First Floor (1)















### Second Floor (2)





Legend













Pay Telephone

Produced by MedMaps® www.medmaps.com @ 2014 JDLA, LLC

# Third Floor (3)







### Fourth Floor (4)





Legend





Vending



**III** Restrooms





Produced by MedMaps® www.medmaps.com © 2014 JDLA, LLC

# Fifth Floor (5)





Legend



evators Stairs







Waiting Area

**Vending** 

**III** Restrooms

Produced by MedMaps® www.medmaps.com @ 2014 JDLA, LLC

# Sixth Floor (6)





Legend













Waiting Area

**Vending** 

YII

**iii** Restrooms

Produced by MedMaps® www.medmaps.com @ 2014 JDLA, LLC

# **Seventh-Tenth Floors (7-10)**





Legend









**Vending** 





# Eleventh-Fourteenth (11-14)











Produced by MedMaps® www.medmaps.com © 2014 JDLA, LLC