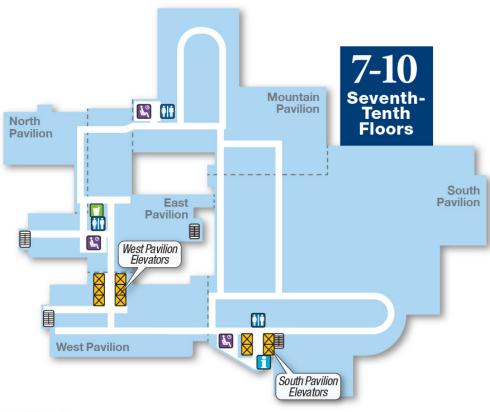

# **Main Hospital**

#### **Ground Floor (G)**











Waiting Area



\$ ATM







# First Floor (1)















### Second Floor (2)





Legend













Pay Telephone

Produced by MedMaps® www.medmaps.com @ 2014 JDLA, LLC

# Third Floor (3)







### Fourth Floor (4)





Legend





Vending



**III** Restrooms





Produced by MedMaps® www.medmaps.com © 2014 JDLA, LLC

# Fifth Floor (5)





Legend



evators Stairs







Waiting Area

**Vending** 

**III** Restrooms

Produced by MedMaps® www.medmaps.com @ 2014 JDLA, LLC

# Sixth Floor (6)





Legend













Waiting Area

**Vending** 

YII

**iii** Restrooms

Produced by MedMaps® www.medmaps.com @ 2014 JDLA, LLC

# **Seventh-Tenth Floors (7-10)**





Legend









**Vending** 





# Eleventh-Fourteenth (11-14)











Produced by MedMaps® www.medmaps.com © 2014 JDLA, LLC