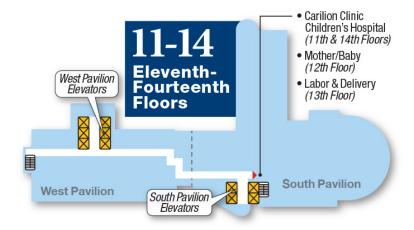

# Eleventh-Fourteenth (11-14)

Produced by MedMaps® www.medmaps.com © 2014 JDLA, LLC