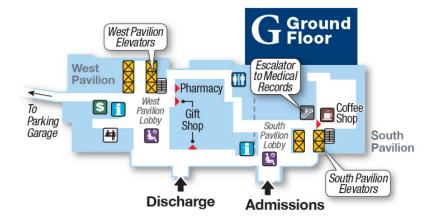

# **Main Hospital**

#### **Ground Floor (G)**











Waiting Area



\$ ATM







# First Floor (1)















### Second Floor (2)





Legend













Pay Telephone

Produced by MedMaps® www.medmaps.com @ 2014 JDLA, LLC

# Third Floor (3)







### Fourth Floor (4)





Legend





Vending



**III** Restrooms





Produced by MedMaps® www.medmaps.com © 2014 JDLA, LLC

# Fifth Floor (5)





Legend



evators Stairs







Waiting Area

**Vending** 

**III** Restrooms

Produced by MedMaps® www.medmaps.com @ 2014 JDLA, LLC

# Sixth Floor (6)





Legend













Waiting Area

**Vending** 

YII

**iii** Restrooms

Produced by MedMaps® www.medmaps.com @ 2014 JDLA, LLC

# **Seventh-Tenth Floors (7-10)**





Legend









**Vending** 





# Eleventh-Fourteenth (11-14)











Produced by MedMaps® www.medmaps.com ©