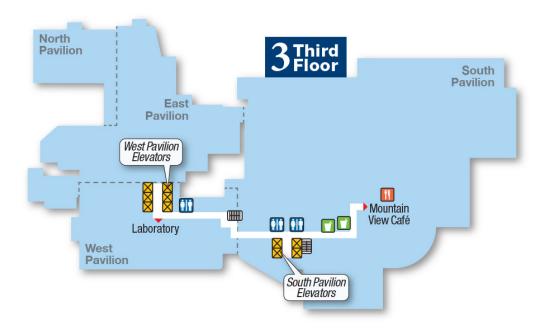

# **Main Hospital**

#### **Ground Floor (G)**











Waiting Area



\$ ATM







# First Floor (1)















### Second Floor (2)





Legend













Pay Telephone

Produced by MedMaps® www.medmaps.com @ 2014 JDLA, LLC

# Third Floor (3)







### Fourth Floor (4)





Legend





Vending



**III** Restrooms





Produced by MedMaps® www.medmaps.com © 2014 JDLA, LLC

# Fifth Floor (5)





Legend



evators Stairs







Waiting Area

**Vending** 

**III** Restrooms

Produced by MedMaps® www.medmaps.com @ 2014 JDLA, LLC

# Sixth Floor (6)





Legend













Waiting Area

**Vending** 

YII

**iii** Restrooms

Produced by MedMaps® www.medmaps.com @ 2014 JDLA, LLC

# **Seventh-Tenth Floors (7-10)**





Legend









**Vending** 





# Eleventh-Fourteenth (11-14)











Produced by MedMaps® www.medmaps.com © 2014 JDLA, LLC