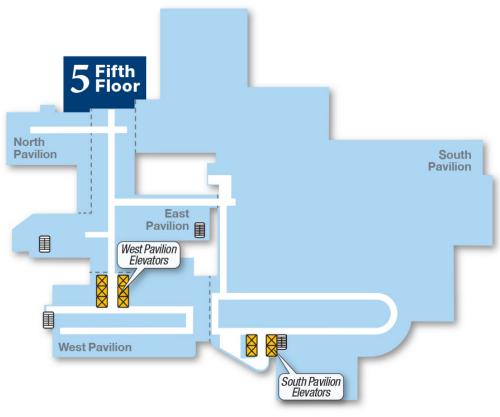

# Fifth Floor (5)

Legend

evators Stairs

Waiting Area

**Vending** 

**III** Restrooms

Produced by MedMaps® www.medmaps.com @ 2014 JDLA, LLC