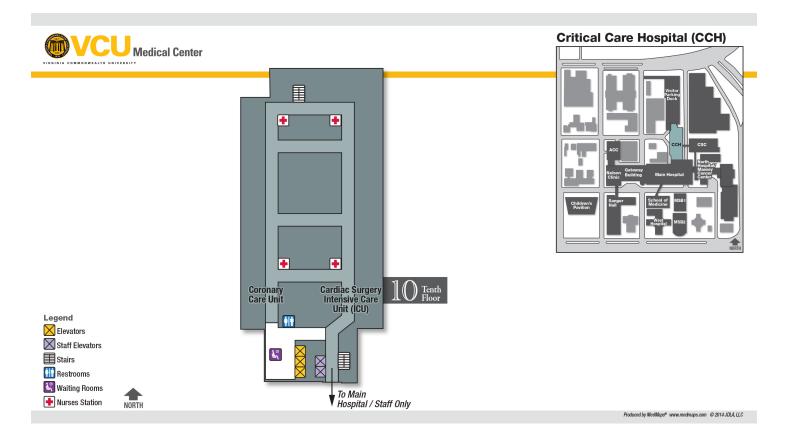

# **Critical Care Hospital**

#### **Critical Care Hospital Basement**



#### **Critical Care Hospital Ground Floor**



#### **Critical Care Hospital First Floor**



# **Critical Care Hospital Second Floor**



# **Critical Care Hospital Third Floor**



# **Critical Care Hospital Fourth Floor**



# **Critical Care Hospital Fifth Floor**



# **Critical Care Hospital Sixth Floor**



# **Critical Care Hospital Seventh Floor**



# **Critical Care Hospital Eighth Floor**



# **Critical Care Hospital Ninth Floor**



# **Critical Care Hospital Tenth Floor**



# **Critical Care Hospital Eleventh Floor**



#### **Gateway Building Ground Floor**



#### **Gateway Building First Floor**



#### **Main Hospital First Floor**