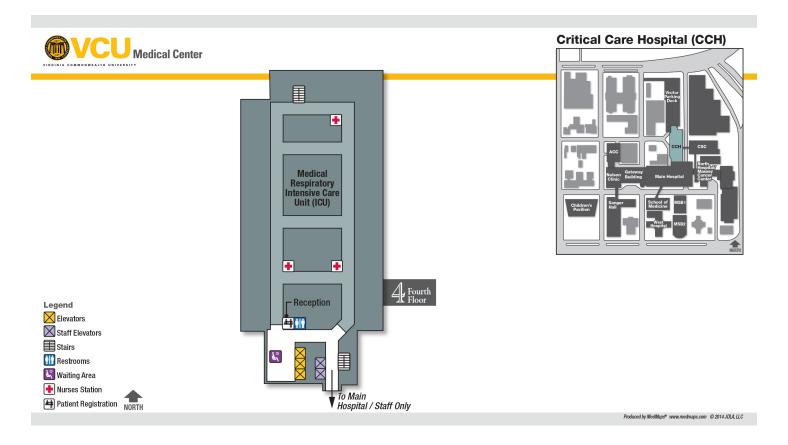

# **Critical Care Hospital**

#### **Critical Care Hospital Basement**



#### **Critical Care Hospital Ground Floor**



#### **Critical Care Hospital First Floor**



# **Critical Care Hospital Second Floor**



# **Critical Care Hospital Third Floor**



# **Critical Care Hospital Fourth Floor**



# **Critical Care Hospital Fifth Floor**



# **Critical Care Hospital Sixth Floor**



# **Critical Care Hospital Seventh Floor**



# **Critical Care Hospital Eighth Floor**



# **Critical Care Hospital Ninth Floor**



# **Critical Care Hospital Tenth Floor**



# **Critical Care Hospital Eleventh Floor**



#### **Gateway Building Ground Floor**



#### **Gateway Building First Floor**



#### **Main Hospital First Floor**