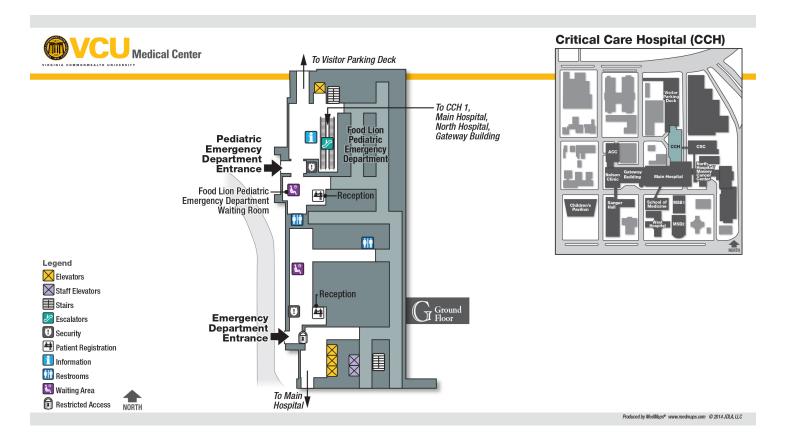

# **Critical Care Hospital**

#### **Critical Care Hospital Basement**



#### **Critical Care Hospital Ground Floor**



#### **Critical Care Hospital First Floor**



# **Critical Care Hospital Second Floor**



# **Critical Care Hospital Third Floor**



# **Critical Care Hospital Fourth Floor**



# **Critical Care Hospital Fifth Floor**



# **Critical Care Hospital Sixth Floor**



# **Critical Care Hospital Seventh Floor**



# **Critical Care Hospital Eighth Floor**



# **Critical Care Hospital Ninth Floor**



# **Critical Care Hospital Tenth Floor**



# **Critical Care Hospital Eleventh Floor**



#### **Gateway Building Ground Floor**



#### **Gateway Building First Floor**



#### **Main Hospital First Floor**