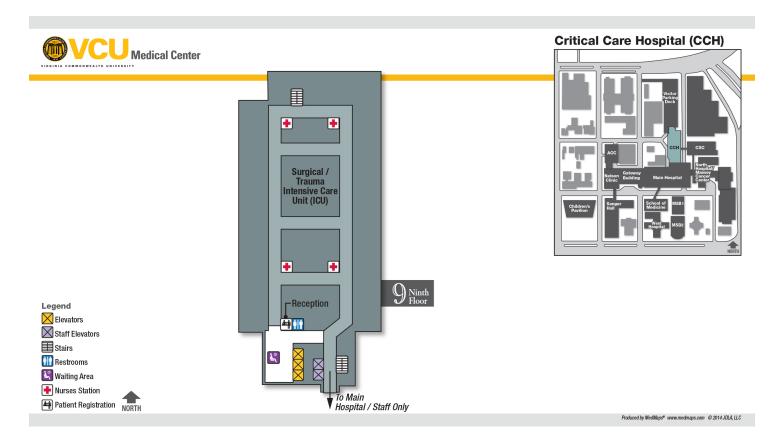

# **Critical Care Hospital**

#### **Critical Care Hospital Basement**



#### **Critical Care Hospital Ground Floor**



#### **Critical Care Hospital First Floor**



# **Critical Care Hospital Second Floor**



# **Critical Care Hospital Third Floor**



# **Critical Care Hospital Fourth Floor**



# **Critical Care Hospital Fifth Floor**



# **Critical Care Hospital Sixth Floor**



# **Critical Care Hospital Seventh Floor**



# **Critical Care Hospital Eighth Floor**



# **Critical Care Hospital Ninth Floor**



# **Critical Care Hospital Tenth Floor**



# **Critical Care Hospital Eleventh Floor**



#### **Gateway Building Ground Floor**



#### **Gateway Building First Floor**



#### **Main Hospital First Floor**