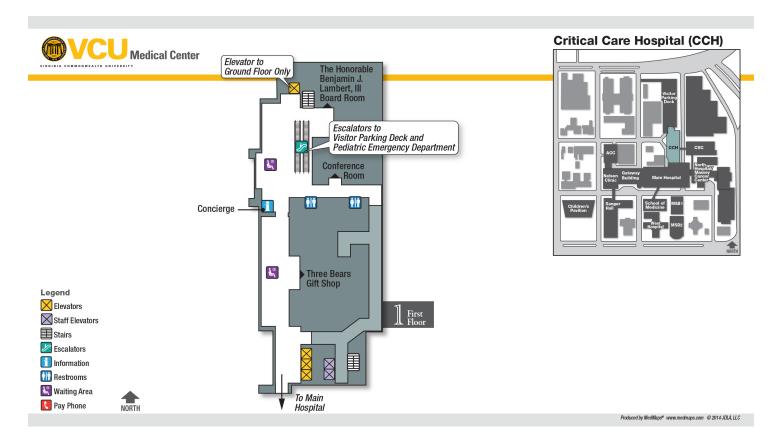

# **Critical Care Hospital**

#### **Critical Care Hospital Basement**



#### **Critical Care Hospital Ground Floor**



#### **Critical Care Hospital First Floor**



# **Critical Care Hospital Second Floor**



# **Critical Care Hospital Third Floor**



# **Critical Care Hospital Fourth Floor**



# **Critical Care Hospital Fifth Floor**



# **Critical Care Hospital Sixth Floor**



# **Critical Care Hospital Seventh Floor**



# **Critical Care Hospital Eighth Floor**



# **Critical Care Hospital Ninth Floor**



# **Critical Care Hospital Tenth Floor**



# **Critical Care Hospital Eleventh Floor**



#### **Gateway Building Ground Floor**



#### **Gateway Building First Floor**



#### **Main Hospital First Floor**