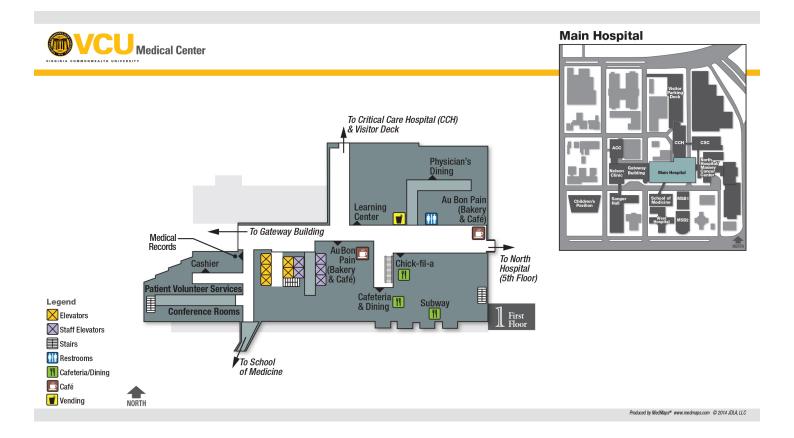

# **Critical Care Hospital**

#### **Critical Care Hospital Basement**



#### **Critical Care Hospital Ground Floor**



#### **Critical Care Hospital First Floor**



# **Critical Care Hospital Second Floor**



# **Critical Care Hospital Third Floor**



# **Critical Care Hospital Fourth Floor**



# **Critical Care Hospital Fifth Floor**



# **Critical Care Hospital Sixth Floor**



# **Critical Care Hospital Seventh Floor**



# **Critical Care Hospital Eighth Floor**



# **Critical Care Hospital Ninth Floor**



# **Critical Care Hospital Tenth Floor**



# **Critical Care Hospital Eleventh Floor**



#### **Gateway Building Ground Floor**



#### **Gateway Building First Floor**



#### **Main Hospital First Floor**