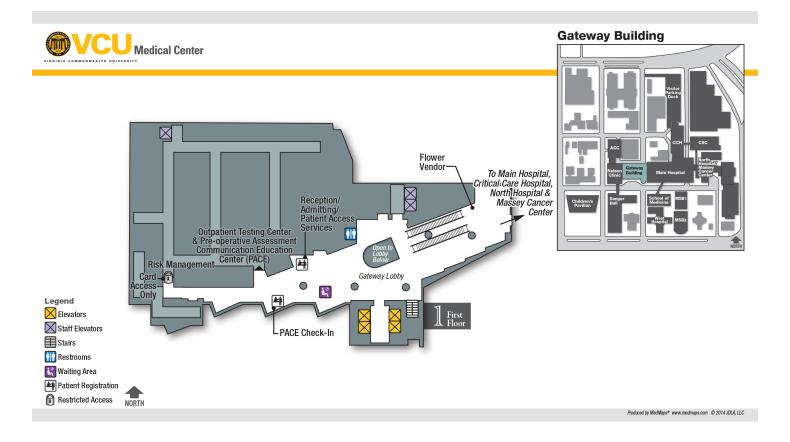

# **Critical Care Hospital**

#### **Critical Care Hospital Basement**



#### **Critical Care Hospital Ground Floor**



#### **Critical Care Hospital First Floor**



# **Critical Care Hospital Second Floor**



# **Critical Care Hospital Third Floor**



# **Critical Care Hospital Fourth Floor**



# **Critical Care Hospital Fifth Floor**



# **Critical Care Hospital Sixth Floor**



# **Critical Care Hospital Seventh Floor**



# **Critical Care Hospital Eighth Floor**



# **Critical Care Hospital Ninth Floor**



# **Critical Care Hospital Tenth Floor**



# **Critical Care Hospital Eleventh Floor**



#### **Gateway Building Ground Floor**



#### **Gateway Building First Floor**



#### **Main Hospital First Floor**