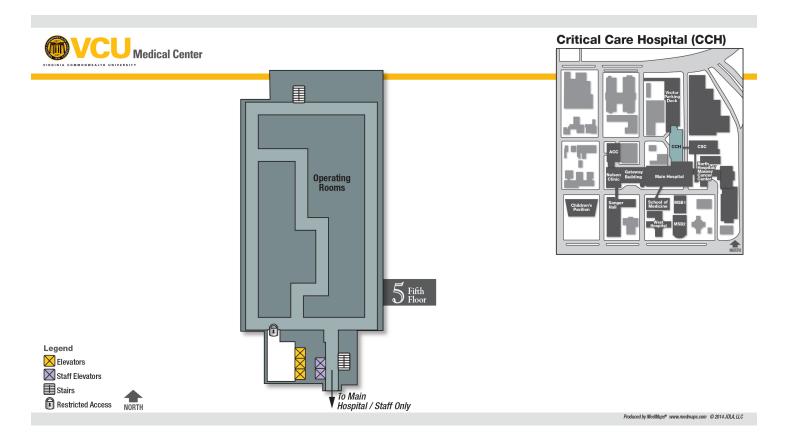

# **Critical Care Hospital**

#### **Critical Care Hospital Basement**



#### **Critical Care Hospital Ground Floor**



#### **Critical Care Hospital First Floor**



# **Critical Care Hospital Second Floor**



# **Critical Care Hospital Third Floor**



# **Critical Care Hospital Fourth Floor**



# **Critical Care Hospital Fifth Floor**



# **Critical Care Hospital Sixth Floor**



# **Critical Care Hospital Seventh Floor**



# **Critical Care Hospital Eighth Floor**



# **Critical Care Hospital Ninth Floor**



# **Critical Care Hospital Tenth Floor**



# **Critical Care Hospital Eleventh Floor**



#### **Gateway Building Ground Floor**



#### **Gateway Building First Floor**



#### **Main Hospital First Floor**