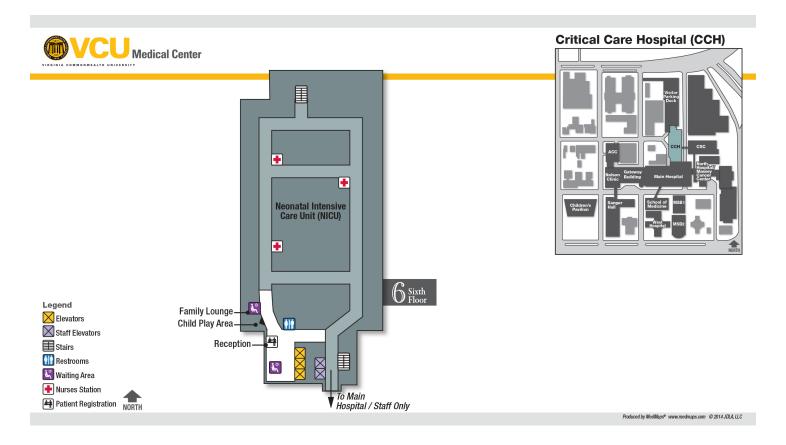

# **Critical Care Hospital**

#### **Critical Care Hospital Basement**



#### **Critical Care Hospital Ground Floor**



#### **Critical Care Hospital First Floor**



# **Critical Care Hospital Second Floor**



# **Critical Care Hospital Third Floor**



# **Critical Care Hospital Fourth Floor**



# **Critical Care Hospital Fifth Floor**



# **Critical Care Hospital Sixth Floor**



# **Critical Care Hospital Seventh Floor**



# **Critical Care Hospital Eighth Floor**



# **Critical Care Hospital Ninth Floor**



# **Critical Care Hospital Tenth Floor**



# **Critical Care Hospital Eleventh Floor**



#### **Gateway Building Ground Floor**



#### **Gateway Building First Floor**



#### **Main Hospital First Floor**