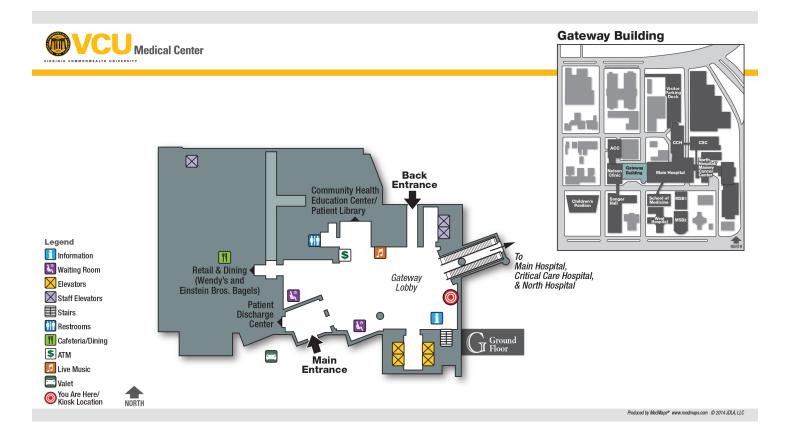

# **Critical Care Hospital**

#### **Critical Care Hospital Basement**



#### **Critical Care Hospital Ground Floor**



#### **Critical Care Hospital First Floor**



# **Critical Care Hospital Second Floor**



# **Critical Care Hospital Third Floor**



# **Critical Care Hospital Fourth Floor**



# **Critical Care Hospital Fifth Floor**



# **Critical Care Hospital Sixth Floor**



# **Critical Care Hospital Seventh Floor**



# **Critical Care Hospital Eighth Floor**



# **Critical Care Hospital Ninth Floor**



# **Critical Care Hospital Tenth Floor**



# **Critical Care Hospital Eleventh Floor**



#### **Gateway Building Ground Floor**



#### **Gateway Building First Floor**



#### **Main Hospital First Floor**