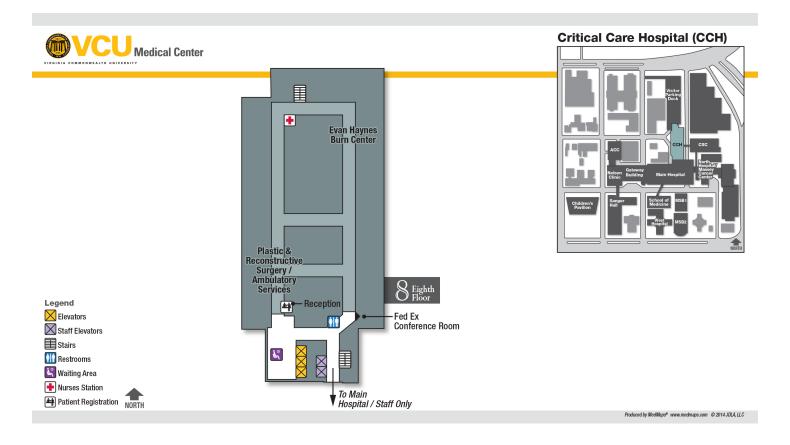

# **Critical Care Hospital**

#### **Critical Care Hospital Basement**



#### **Critical Care Hospital Ground Floor**



#### **Critical Care Hospital First Floor**



# **Critical Care Hospital Second Floor**



# **Critical Care Hospital Third Floor**



# **Critical Care Hospital Fourth Floor**



# **Critical Care Hospital Fifth Floor**



# **Critical Care Hospital Sixth Floor**



# **Critical Care Hospital Seventh Floor**



# **Critical Care Hospital Eighth Floor**



# **Critical Care Hospital Ninth Floor**



# **Critical Care Hospital Tenth Floor**



# **Critical Care Hospital Eleventh Floor**



#### **Gateway Building Ground Floor**



#### **Gateway Building First Floor**



#### **Main Hospital First Floor**