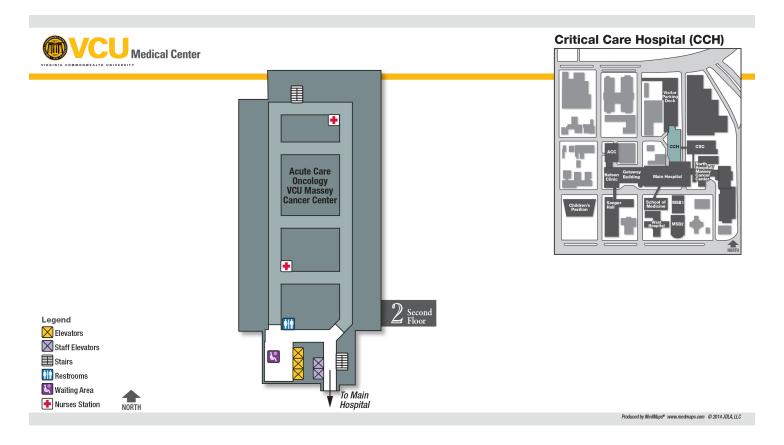

# **Critical Care Hospital**

#### **Critical Care Hospital Basement**



#### **Critical Care Hospital Ground Floor**



#### **Critical Care Hospital First Floor**



# **Critical Care Hospital Second Floor**



# **Critical Care Hospital Third Floor**



# **Critical Care Hospital Fourth Floor**



# **Critical Care Hospital Fifth Floor**



# **Critical Care Hospital Sixth Floor**



# **Critical Care Hospital Seventh Floor**



# **Critical Care Hospital Eighth Floor**



# **Critical Care Hospital Ninth Floor**



# **Critical Care Hospital Tenth Floor**



# **Critical Care Hospital Eleventh Floor**



#### **Gateway Building Ground Floor**



#### **Gateway Building First Floor**



#### **Main Hospital First Floor**