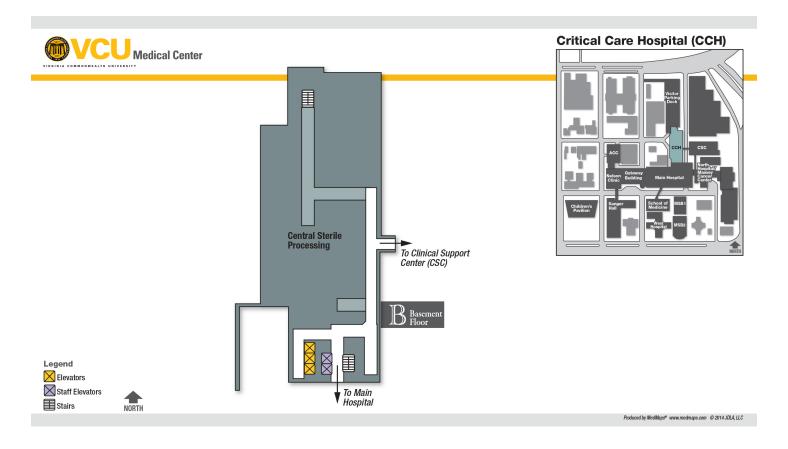

# **Critical Care Hospital**

#### **Critical Care Hospital Basement**



#### **Critical Care Hospital Ground Floor**



#### **Critical Care Hospital First Floor**



# **Critical Care Hospital Second Floor**



# **Critical Care Hospital Third Floor**



# **Critical Care Hospital Fourth Floor**



# **Critical Care Hospital Fifth Floor**



# **Critical Care Hospital Sixth Floor**



# **Critical Care Hospital Seventh Floor**



# **Critical Care Hospital Eighth Floor**



# **Critical Care Hospital Ninth Floor**



# **Critical Care Hospital Tenth Floor**



# **Critical Care Hospital Eleventh Floor**



#### **Gateway Building Ground Floor**



#### **Gateway Building First Floor**



#### **Main Hospital First Floor**