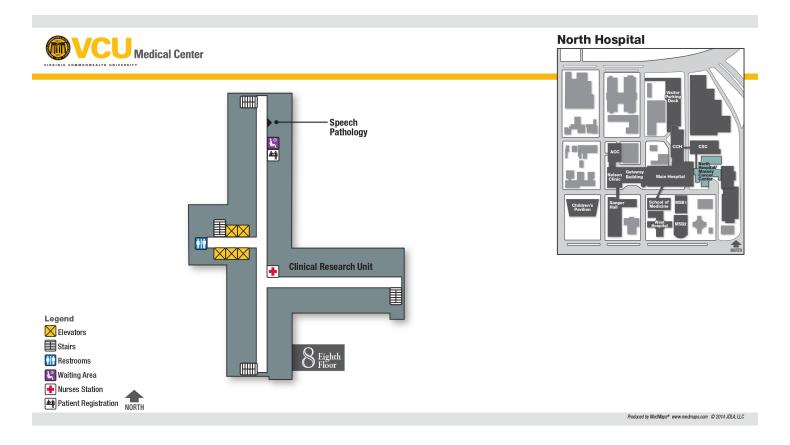

# **North Hospital / Massey Cancer Center**

#### North Hospital / Massey Cancer Center Basement Floor



#### **North Hospital / Massey Cancer Center Ground Floor**



# **North Hospital / Massey Cancer Center First Floor**



#### North Hospital / Massey Cancer Center Second Floor



# **North Hospital / Massey Cancer Center Third Floor**



# **North Hospital / Massey Cancer Center Fourth Floor**



# **North Hospital / Massey Cancer Center Fifth Floor**



# North Hospital / Massey Cancer Center Sixth Floor



# **North Hospital / Massey Cancer Center Seventh Floor**



# North Hospital / Massey Cancer Center Eighth Floor



# **North Hospital / Massey Cancer Center Ninth Floor**



# **North Hospital / Massey Cancer Center Tenth Floor**



#### **Gateway Building Ground Floor**



#### **Gateway Building First Floor**



#### **Main Hospital First Floor**