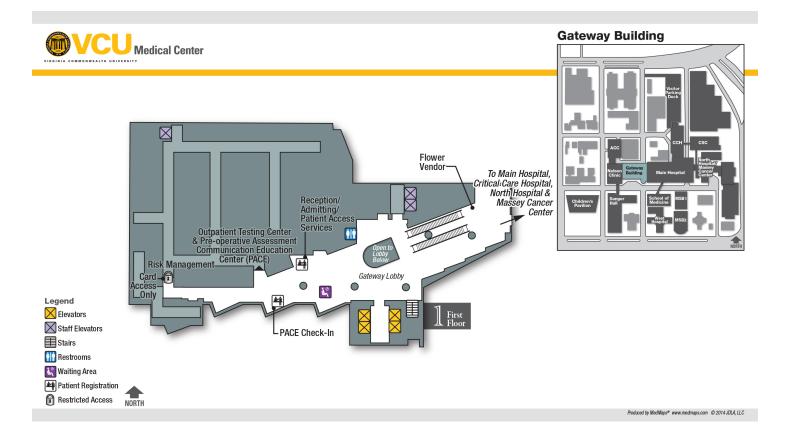

enter**

#### North Hospital / Massey Cancer Center Basement Floor



#### **North Hospital / Massey Cancer Center Ground Floor**



# **North Hospital / Massey Cancer Center First Floor**



#### North Hospital / Massey Cancer Center Second Floor



# **North Hospital / Massey Cancer Center Third Floor**



# **North Hospital / Massey Cancer Center Fourth Floor**



# **North Hospital / Massey Cancer Center Fifth Floor**



# North Hospital / Massey Cancer Center Sixth Floor



# **North Hospital / Massey Cancer Center Seventh Floor**



# North Hospital / Massey Cancer Center Eighth Floor



# **North Hospital / Massey Cancer Center Ninth Floor**



# **North Hospital / Massey Cancer Center Tenth Floor**



#### **Gateway Building Ground Floor**



#### **Gateway Building First Floor**



#### **Main Hospital First Floor**