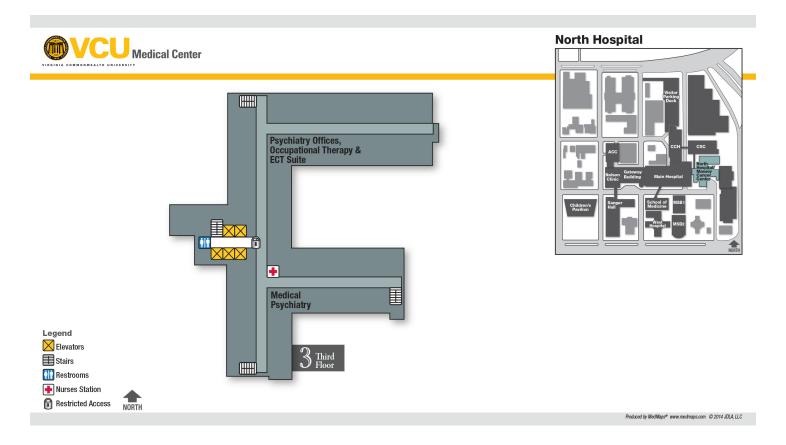

# **North Hospital / Massey Cancer Center**

#### North Hospital / Massey Cancer Center Basement Floor



#### **North Hospital / Massey Cancer Center Ground Floor**



# **North Hospital / Massey Cancer Center First Floor**



#### North Hospital / Massey Cancer Center Second Floor



# **North Hospital / Massey Cancer Center Third Floor**



# **North Hospital / Massey Cancer Center Fourth Floor**



# **North Hospital / Massey Cancer Center Fifth Floor**



# North Hospital / Massey Cancer Center Sixth Floor



# **North Hospital / Massey Cancer Center Seventh Floor**



# North Hospital / Massey Cancer Center Eighth Floor



# **North Hospital / Massey Cancer Center Ninth Floor**



# **North Hospital / Massey Cancer Center Tenth Floor**



#### **Gateway Building Ground Floor**



#### **Gateway Building First Floor**



#### **Main Hospital First Floor**