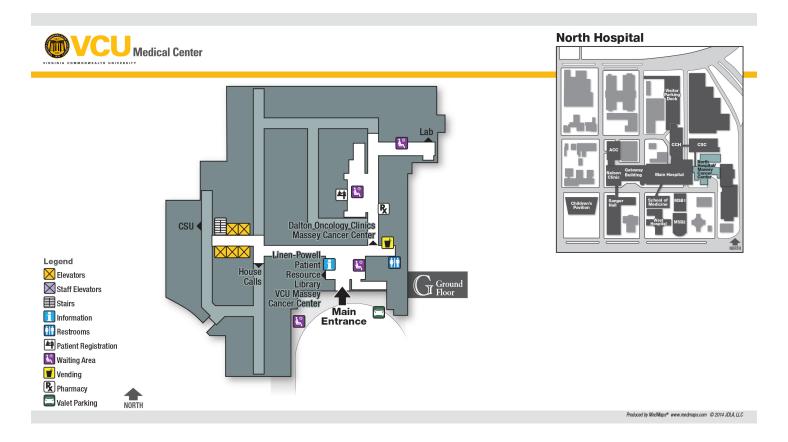

# **North Hospital / Massey Cancer Center**

#### North Hospital / Massey Cancer Center Basement Floor



#### **North Hospital / Massey Cancer Center Ground Floor**



# **North Hospital / Massey Cancer Center First Floor**



#### North Hospital / Massey Cancer Center Second Floor



# **North Hospital / Massey Cancer Center Third Floor**



# **North Hospital / Massey Cancer Center Fourth Floor**



# **North Hospital / Massey Cancer Center Fifth Floor**



# North Hospital / Massey Cancer Center Sixth Floor



# **North Hospital / Massey Cancer Center Seventh Floor**



# North Hospital / Massey Cancer Center Eighth Floor



# **North Hospital / Massey Cancer Center Ninth Floor**



# **North Hospital / Massey Cancer Center Tenth Floor**



#### **Gateway Building Ground Floor**



#### **Gateway Building First Floor**



#### **Main Hospital First Floor**