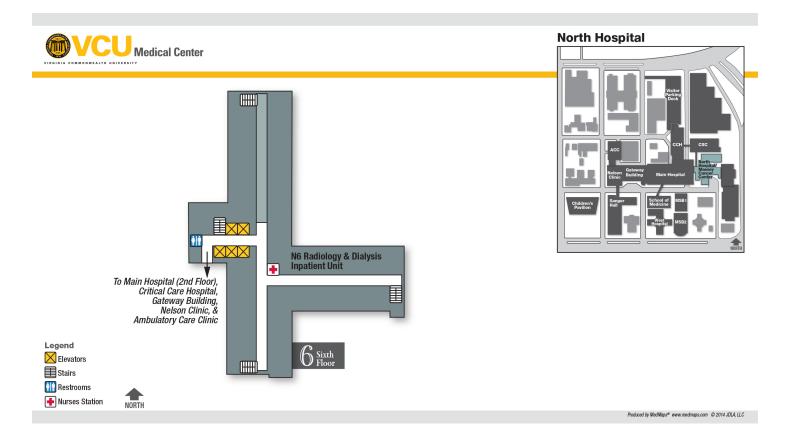

# **North Hospital / Massey Cancer Center**

#### North Hospital / Massey Cancer Center Basement Floor



#### **North Hospital / Massey Cancer Center Ground Floor**



# **North Hospital / Massey Cancer Center First Floor**



#### North Hospital / Massey Cancer Center Second Floor



# **North Hospital / Massey Cancer Center Third Floor**



# **North Hospital / Massey Cancer Center Fourth Floor**



# **North Hospital / Massey Cancer Center Fifth Floor**



# North Hospital / Massey Cancer Center Sixth Floor



# **North Hospital / Massey Cancer Center Seventh Floor**



# North Hospital / Massey Cancer Center Eighth Floor



# **North Hospital / Massey Cancer Center Ninth Floor**



# **North Hospital / Massey Cancer Center Tenth Floor**



#### **Gateway Building Ground Floor**



#### **Gateway Building First Floor**



#### **Main Hospital First Floor**