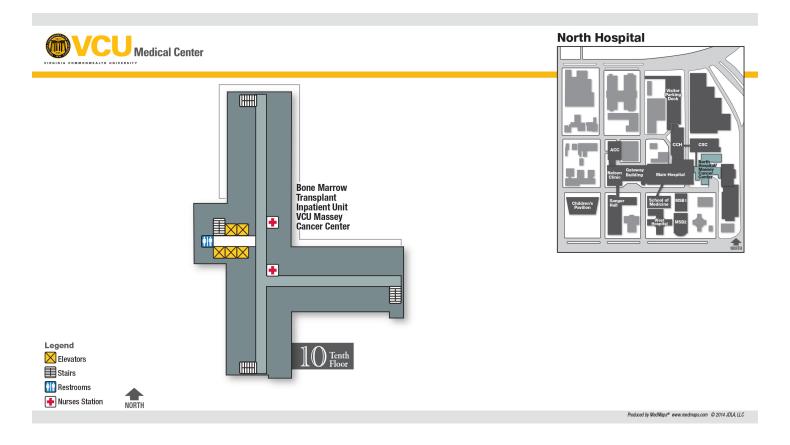

# **North Hospital / Massey Cancer Center**

#### North Hospital / Massey Cancer Center Basement Floor



#### **North Hospital / Massey Cancer Center Ground Floor**



# **North Hospital / Massey Cancer Center First Floor**



#### North Hospital / Massey Cancer Center Second Floor



# **North Hospital / Massey Cancer Center Third Floor**



# **North Hospital / Massey Cancer Center Fourth Floor**



# **North Hospital / Massey Cancer Center Fifth Floor**



# North Hospital / Massey Cancer Center Sixth Floor



# **North Hospital / Massey Cancer Center Seventh Floor**



# North Hospital / Massey Cancer Center Eighth Floor



# **North Hospital / Massey Cancer Center Ninth Floor**



# **North Hospital / Massey Cancer Center Tenth Floor**



#### **Gateway Building Ground Floor**



#### **Gateway Building First Floor**



#### **Main Hospital First Floor**