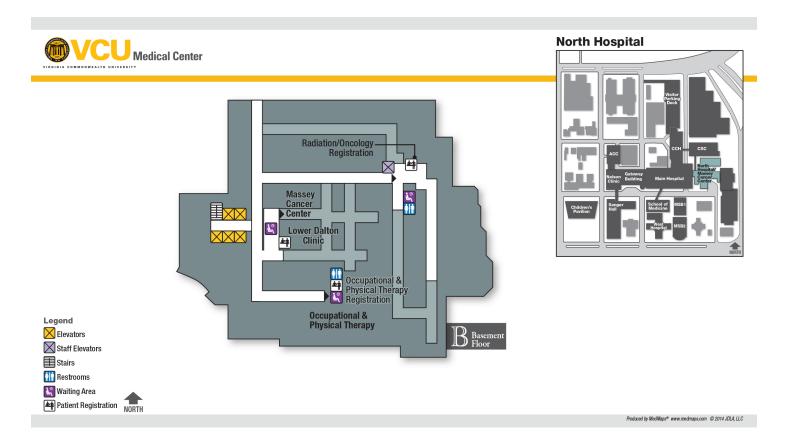

# **North Hospital / Massey Cancer Center**

#### North Hospital / Massey Cancer Center Basement Floor



#### **North Hospital / Massey Cancer Center Ground Floor**



# **North Hospital / Massey Cancer Center First Floor**



#### North Hospital / Massey Cancer Center Second Floor



# **North Hospital / Massey Cancer Center Third Floor**



# **North Hospital / Massey Cancer Center Fourth Floor**



# **North Hospital / Massey Cancer Center Fifth Floor**



# North Hospital / Massey Cancer Center Sixth Floor



# **North Hospital / Massey Cancer Center Seventh Floor**



# North Hospital / Massey Cancer Center Eighth Floor



# **North Hospital / Massey Cancer Center Ninth Floor**



# **North Hospital / Massey Cancer Center Tenth Floor**



#### **Gateway Building Ground Floor**



#### **Gateway Building First Floor**



#### **Main Hospital First Floor**