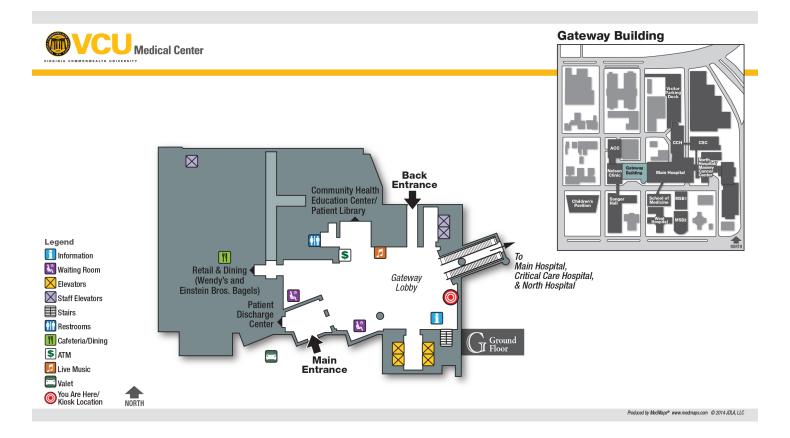

# **North Hospital / Massey Cancer Center**

#### North Hospital / Massey Cancer Center Basement Floor



#### **North Hospital / Massey Cancer Center Ground Floor**



# **North Hospital / Massey Cancer Center First Floor**



#### North Hospital / Massey Cancer Center Second Floor



# **North Hospital / Massey Cancer Center Third Floor**



# **North Hospital / Massey Cancer Center Fourth Floor**



# **North Hospital / Massey Cancer Center Fifth Floor**



# North Hospital / Massey Cancer Center Sixth Floor



# **North Hospital / Massey Cancer Center Seventh Floor**



# North Hospital / Massey Cancer Center Eighth Floor



# **North Hospital / Massey Cancer Center Ninth Floor**



# **North Hospital / Massey Cancer Center Tenth Floor**



#### **Gateway Building Ground Floor**



#### **Gateway Building First Floor**



#### **Main Hospital First Floor**