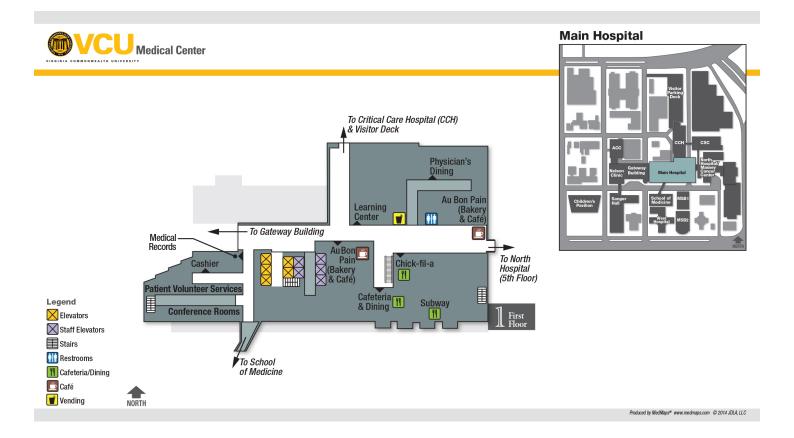

Cancer Center Basement Floor



#### **North Hospital / Massey Cancer Center Ground Floor**



# **North Hospital / Massey Cancer Center First Floor**



#### North Hospital / Massey Cancer Center Second Floor



# **North Hospital / Massey Cancer Center Third Floor**



# **North Hospital / Massey Cancer Center Fourth Floor**



# **North Hospital / Massey Cancer Center Fifth Floor**



# North Hospital / Massey Cancer Center Sixth Floor



# **North Hospital / Massey Cancer Center Seventh Floor**



# North Hospital / Massey Cancer Center Eighth Floor



# **North Hospital / Massey Cancer Center Ninth Floor**



# **North Hospital / Massey Cancer Center Tenth Floor**



#### **Gateway Building Ground Floor**



#### **Gateway Building First Floor**



#### **Main Hospital First Floor**