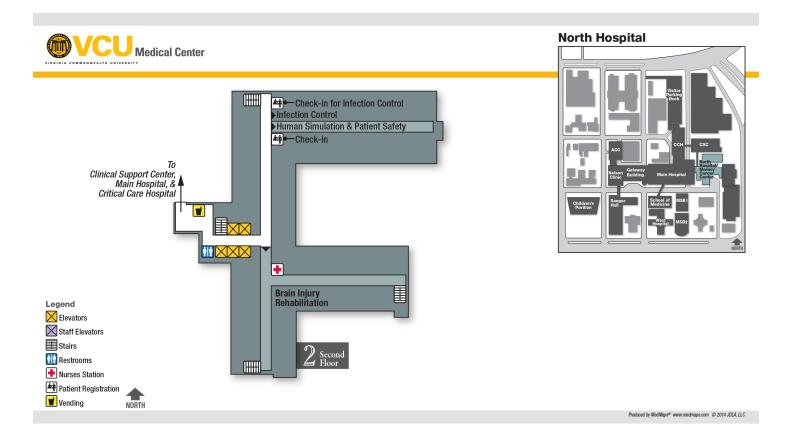

# **North Hospital / Massey Cancer Center**

#### North Hospital / Massey Cancer Center Basement Floor



#### **North Hospital / Massey Cancer Center Ground Floor**



# **North Hospital / Massey Cancer Center First Floor**



#### North Hospital / Massey Cancer Center Second Floor



# **North Hospital / Massey Cancer Center Third Floor**



# **North Hospital / Massey Cancer Center Fourth Floor**



# **North Hospital / Massey Cancer Center Fifth Floor**



# North Hospital / Massey Cancer Center Sixth Floor



# **North Hospital / Massey Cancer Center Seventh Floor**



# North Hospital / Massey Cancer Center Eighth Floor



# **North Hospital / Massey Cancer Center Ninth Floor**



# **North Hospital / Massey Cancer Center Tenth Floor**



#### **Gateway Building Ground Floor**



#### **Gateway Building First Floor**



#### **Main Hospital First Floor**