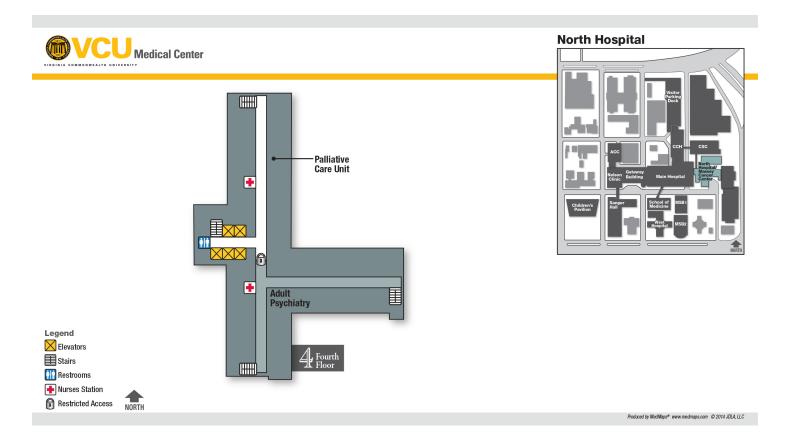

# **North Hospital / Massey Cancer Center**

#### North Hospital / Massey Cancer Center Basement Floor



#### **North Hospital / Massey Cancer Center Ground Floor**



# **North Hospital / Massey Cancer Center First Floor**



#### North Hospital / Massey Cancer Center Second Floor



# **North Hospital / Massey Cancer Center Third Floor**



# **North Hospital / Massey Cancer Center Fourth Floor**



# **North Hospital / Massey Cancer Center Fifth Floor**



# North Hospital / Massey Cancer Center Sixth Floor



# **North Hospital / Massey Cancer Center Seventh Floor**



# North Hospital / Massey Cancer Center Eighth Floor



# **North Hospital / Massey Cancer Center Ninth Floor**



# **North Hospital / Massey Cancer Center Tenth Floor**



#### **Gateway Building Ground Floor**



#### **Gateway Building First Floor**



#### **Main Hospital First Floor**