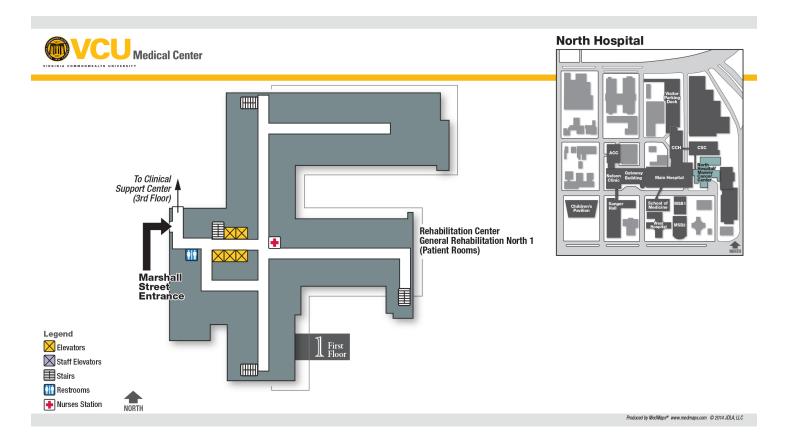

# **North Hospital / Massey Cancer Center**

#### North Hospital / Massey Cancer Center Basement Floor



#### **North Hospital / Massey Cancer Center Ground Floor**



# **North Hospital / Massey Cancer Center First Floor**



#### North Hospital / Massey Cancer Center Second Floor



# **North Hospital / Massey Cancer Center Third Floor**



# **North Hospital / Massey Cancer Center Fourth Floor**



# **North Hospital / Massey Cancer Center Fifth Floor**



# North Hospital / Massey Cancer Center Sixth Floor



# **North Hospital / Massey Cancer Center Seventh Floor**



# North Hospital / Massey Cancer Center Eighth Floor



# **North Hospital / Massey Cancer Center Ninth Floor**



# **North Hospital / Massey Cancer Center Tenth Floor**



#### **Gateway Building Ground Floor**



#### **Gateway Building First Floor**



#### **Main Hospital First Floor**