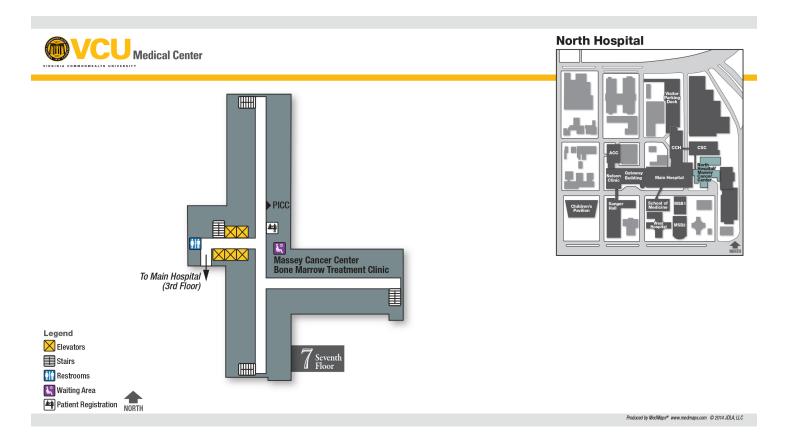

# **North Hospital / Massey Cancer Center**

#### North Hospital / Massey Cancer Center Basement Floor



#### **North Hospital / Massey Cancer Center Ground Floor**



# **North Hospital / Massey Cancer Center First Floor**



#### North Hospital / Massey Cancer Center Second Floor



# **North Hospital / Massey Cancer Center Third Floor**



# **North Hospital / Massey Cancer Center Fourth Floor**



# **North Hospital / Massey Cancer Center Fifth Floor**



# North Hospital / Massey Cancer Center Sixth Floor



# **North Hospital / Massey Cancer Center Seventh Floor**



# North Hospital / Massey Cancer Center Eighth Floor



# **North Hospital / Massey Cancer Center Ninth Floor**



# **North Hospital / Massey Cancer Center Tenth Floor**



#### **Gateway Building Ground Floor**



#### **Gateway Building First Floor**



#### **Main Hospital First Floor**