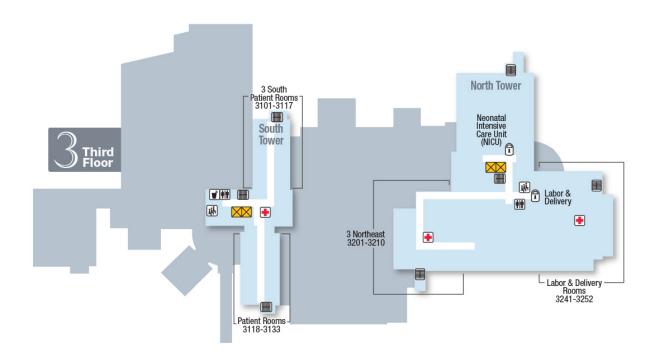

## **North Tower Entrance**

## **Ground Floor (G)**



Our entire campus is tobacco-free. No tobacco products allowed.





## First Floor (1)







i Information

Restricted Area
Nurses Station

Restrooms

Waiting Area/Reception





Our entire campus is tobacco-free. No tobacco products allowed.



## **Second Floor (2)**









Restrooms

المُنْفِينُ Waiting Area/Reception







# Third Floor (3)







1 Information



Restrooms

rea Waiting Area/Reception







## Fourth Floor (4)







1 Information

Restricted Area
Nurses Station

Restrooms

المُنْهُ Waiting Area/Reception

▼ Vending ► ATM

Our entire campus is tobacco-free. No tobacco products allowed.