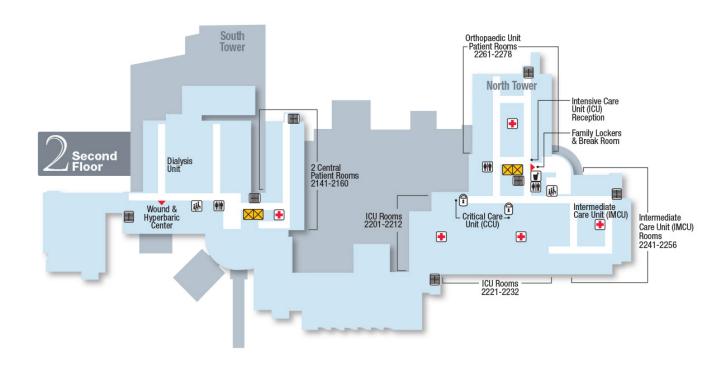

## **North Tower Entrance**

## **Ground Floor (G)**



Our entire campus is tobacco-free. No tobacco products allowed.





## First Floor (1)







i Information

Restricted Area
Nurses Station

Restrooms

Waiting Area/Reception





Our entire campus is tobacco-free. No tobacco products allowed.



## **Second Floor (2)**









Restrooms

المُنْفِينُ Waiting Area/Reception







# Third Floor (3)







1 Information



Restrooms

rea Waiting Area/Reception







## Fourth Floor (4)







1 Information

Restricted Area
Nurses Station

Restrooms

المُنْهُ Waiting Area/Reception

▼ Vending ► ATM

Our entire campus is tobacco-free. No tobacco products allowed.