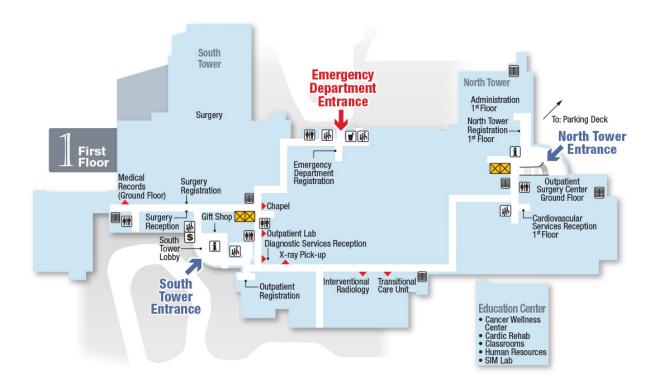

## First Floor (1)

i Information

Restricted Area
Nurses Station

Restrooms

Waiting Area/Reception

Our entire campus is tobacco-free. No tobacco products allowed.