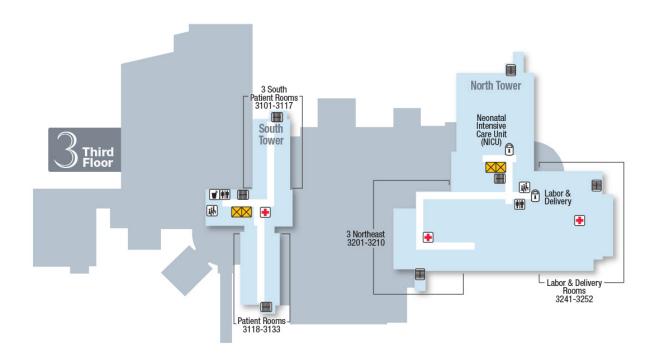

## **South Tower Entrance**

## **Ground Floor (G)**



Our entire campus is tobacco-free. No tobacco products allowed.





## First Floor (1)







i Information

Restricted Area
Nurses Station

Restrooms

Waiting Area/Reception





Our entire campus is tobacco-free. No tobacco products allowed.



## **Second Floor (2)**









Restrooms

المُنْفِينُ Waiting Area/Reception







# Third Floor (3)







1 Information



Restrooms

rea Waiting Area/Reception







## Fourth Floor (4)







1 Information

Restricted Area
Nurses Station

Restrooms

المُنْهُ Waiting Area/Reception

▼ Vending ► ATM

Our entire campus is tobacco-free. No tobacco products allowed.