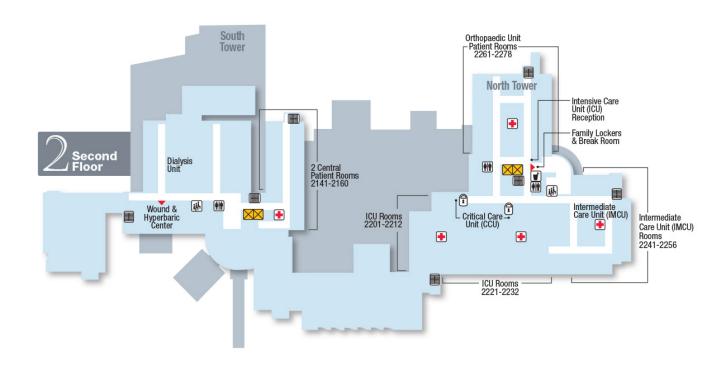

## **South Tower Entrance**

## **Ground Floor (G)**



Our entire campus is tobacco-free. No tobacco products allowed.





## First Floor (1)







i Information

Restricted Area
Nurses Station

Restrooms

Waiting Area/Reception





Our entire campus is tobacco-free. No tobacco products allowed.



## **Second Floor (2)**









Restrooms

المُنْفِينُ Waiting Area/Reception







# Third Floor (3)







1 Information



Restrooms

rea Waiting Area/Reception







## Fourth Floor (4)







1 Information

Restricted Area
Nurses Station

Restrooms

المُنْهُ Waiting Area/Reception

▼ Vending ► ATM

Our entire campus is tobacco-free. No tobacco products allowed.