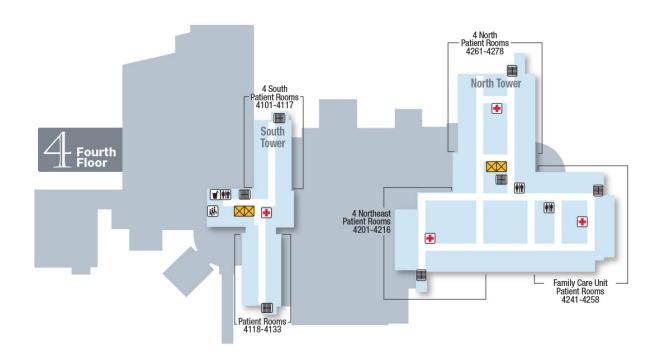

## Fourth Floor (4)

1 Information

Restricted Area
Nurses Station

Restrooms

المُنْهُ Waiting Area/Reception

▼ Vending ► ATM

Our entire campus is tobacco-free. No tobacco products allowed.