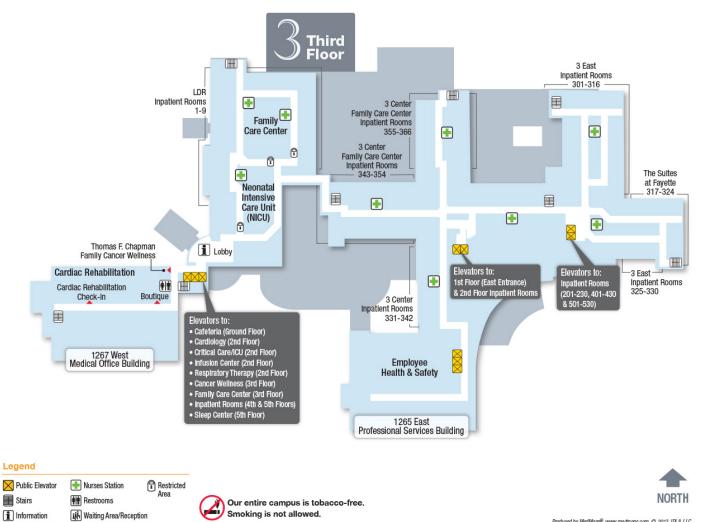

# Main Hospital (East Entrance and Emergency **Entrance)**

#### Ground Floor (G)



Stairs Restrooms

Smoking is not allowed.

Produced by MedMaps® www.medmaps.com @ 2019 JDLA, LLC

# First Floor (1)



Produced by MedMaps<sup>®</sup> www.medmaps.com © 2019 JDLA. LLC

### Second Floor (2)



Legend

Public Elevator Waiting Area/Reception

Stairs H Restrooms

Restricted Area Hurses Station

Our entire campus is tobacco-free. Smoking is not allowed.

Produced by MedMaps® www.medmaps.com © 2019 JDLA. LLC

NORTH

# Third Floor (3)



Produced by MedMaps® www.medmaps.com © 2017 JDLA. LLC

### Fourth Floor (4)



#### Legend

| 🔀 Public Elevator | 軠 Nurses Station |
|-------------------|------------------|
| Stairs            | 👬 Restrooms      |

Our entire campus is tobacco-free. Smoking is not allowed.

Produced by MedMaps® www.medmaps.com © 2019 JDLA, LLC

NORTH

# Fifth Floor (5)



#### Legend

Public Elevator III Restrooms III Nurses Station

Our entire campus is tobacco-free. Smoking is not allowed.

Produced by MedMaps® www.medmaps.com © 2019 JDLA, LLC

NORTH