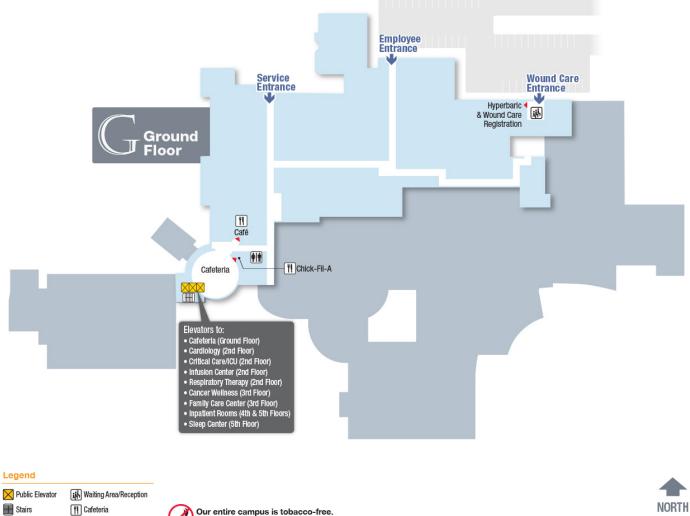

#### Ground Floor (G)

Stairs Restrooms

Smoking is not allowed.

Produced by MedMaps® www.medmaps.com @ 2019 JDLA, LLC