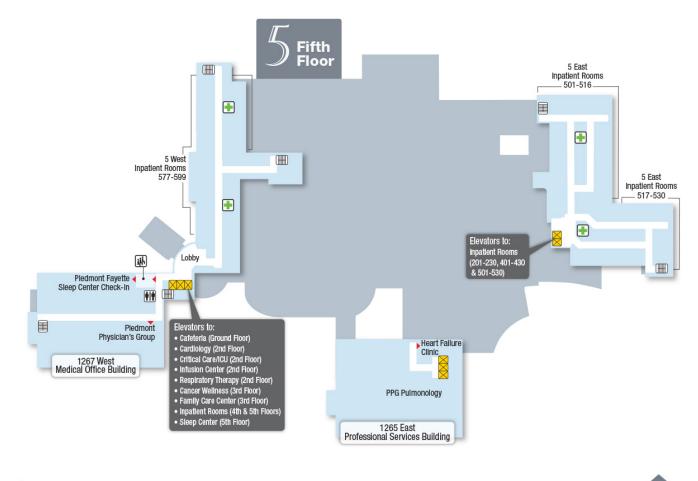

# Fifth Floor (5)

#### Legend

Public Elevator III Restrooms III Nurses Station

Our entire campus is tobacco-free. Smoking is not allowed.

Produced by MedMaps® www.medmaps.com © 2019 JDLA, LLC

NORTH