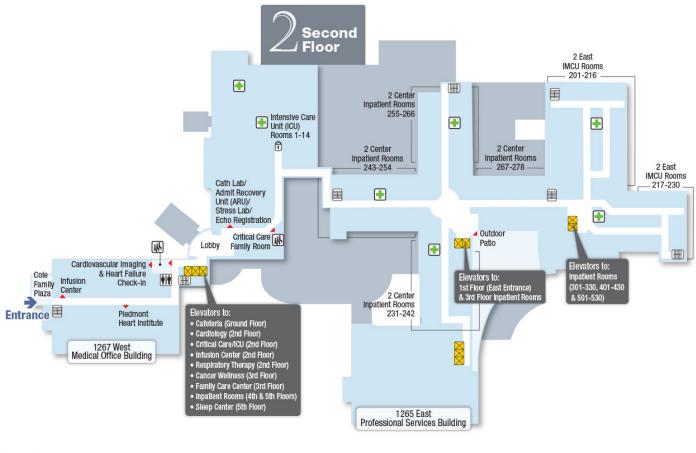

### Second Floor (2)

Legend

Public Elevator Waiting Area/Reception

Stairs H Restrooms

Restricted Area Hurses Station

Our entire campus is tobacco-free. Smoking is not allowed.

Produced by MedMaps® www.medmaps.com © 2019 JDLA. LLC

NORTH