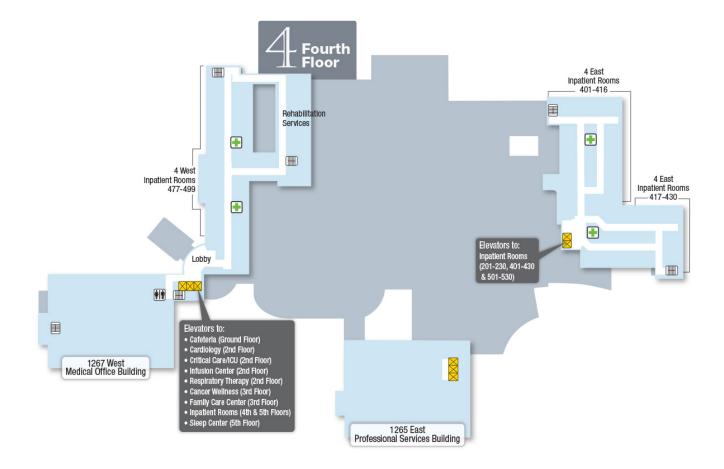

### Fourth Floor (4)

#### Legend

| 🔀 Public Elevator | 軠 Nurses Station |
|-------------------|------------------|
| Stairs            | 👬 Restrooms      |

Our entire campus is tobacco-free. Smoking is not allowed.

Produced by MedMaps® www.medmaps.com © 2019 JDLA, LLC

NORTH