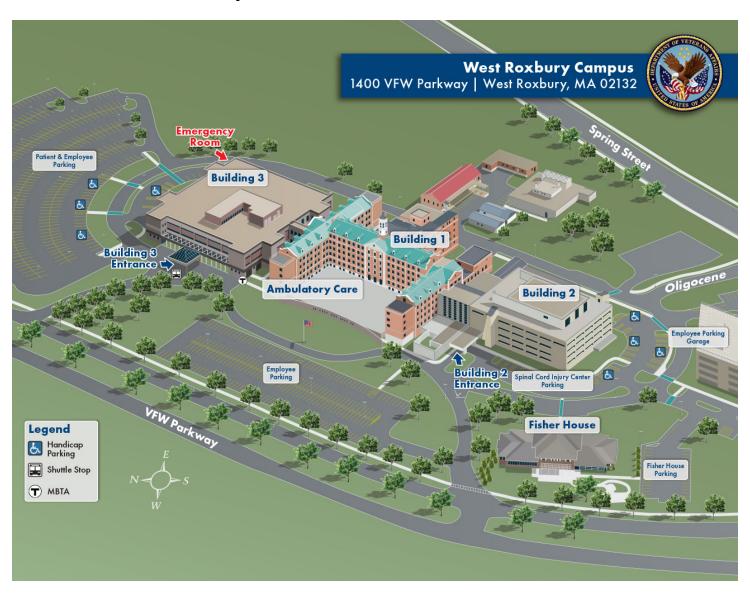

## Site view of West Roxbury VA Medical Center

Vicinity view of West Roxbury VA Medical Center

| Department                              | Building   | Floor        |
|-----------------------------------------|------------|--------------|
| 2 North                                 | Building 1 | Second Floor |
| 2 South                                 | Building 1 | Second Floor |
| 3 North                                 | Building 1 | Third Floor  |
| Admitting                               | Building 3 | Ground Floor |
| Agent Cashier                           | Building 3 | Ground Floor |
| Canteen                                 | Building 3 | First Floor  |
| Cardiac Care Unit (CCU)                 | Building 1 | Fifth Floor  |
| Cardiology                              | Building 1 | First Floor  |
| CAT Scan                                | Building 1 | Ground Floor |
| Coffee Shop                             | Building 3 | Ground Floor |
| Coumadin Clinic                         | Building 3 | Ground Floor |
| Credit Union                            | Building 1 | Ground Floor |
| DAV Office                              | Building 3 | Ground Floor |
| Dialysis                                | Building 2 | First Floor  |
| EKG/Echo                                | Building 1 | First Floor  |
| Emergency Department                    | Building 3 | Ground Floor |
| Employee Health                         | Building 3 | Ground Floor |
| Endoscopy                               | Building 1 | First Floor  |
| Enrollment                              | Building 3 | Ground Floor |
| Executive Suite                         | Building 3 | Second Floor |
| Interfaith Chapel                       | Building 1 | Ground Floor |
| Laboratory/Blood Draw                   | Building 3 | First Floor  |
| Medical Intensive Care Unit (MICU)      | Building 1 | Fourth Floor |
| Medical Surgical Day Unit (MSDU)        | Building 2 | First Floor  |
| MRI                                     | Building 1 | Ground Floor |
| Nuclear Medicine                        | Building 3 | Second Floor |
| Optometry/EEG/Neurology                 | Building 3 | Ground Floor |
| Outpatient Pharmacy                     | Building 3 | Ground Floor |
| Patient Advocate                        | Building 3 | Ground Floor |
| Police                                  | Building 3 | Ground Floor |
| Post Anesthesia Care Unit (PACU)        | Building 1 | Third Floor  |
| Primary Care                            | Building 1 | Ground Floor |
| Progressive Care Unit (PCU)             | Building 1 | Third Floor  |
| Prosthetics/Orthotics/Wheelchair Repair | Building 1 | Ground Floor |
| Psychiatry Consultation Liaison Service | Building 1 | Ground Floor |
| Pulmonary/Allergy/Sleep Clinic          | Building 1 | Ground Floor |
| Radiology/XRay/Ultrasound               | Building 1 | First Floor  |
| Rehab Therapy PT/OT                     | Building 2 | Ground Floor |
| Release of Information/Medical Records  | Building 3 | Ground Floor |
| SCI Clinic                              | Building 2 | Second Floor |
| Specialty/Surgical Clinic               | Building 3 | Ground Floor |
| Speech Therapy                          | Building 1 | Ground Floor |
| Surgical Intensive Care Unit (SCIU)     | Building 2 | Third Floor  |
| Therapeutic Pool                        | Building 2 | Ground Floor |
| Travel                                  | Building 3 | Ground Floor |