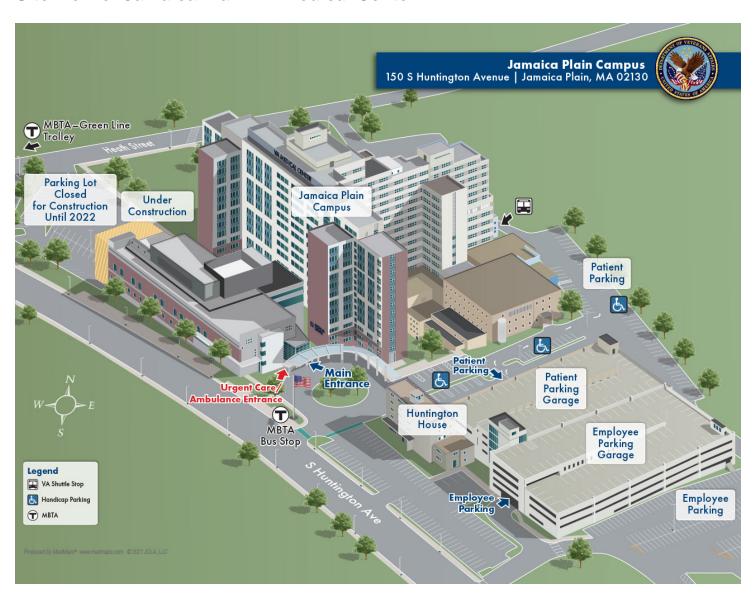

## Site view of Jamaica Plain VA Medical Center

Vicinity view of Jamaica Plain VA Medical Center

|                                             | Building Main Building |                |
|---------------------------------------------|------------------------|----------------|
|                                             | Main Building          | Eighth Floor   |
| Agent Cashier                               | Main Building          | First Floor    |
|                                             | Main Building          | Eighth Floor   |
|                                             | Main Building          | Third Floor    |
| Battle Beaus (Gently Used Clothes)          | Main Building          | Third Floor    |
|                                             | Main Building          | Third Floor    |
| Blind Rehab/VIST Check In                   | Main Building          | Eighth Floor   |
| Blood Draw/Laboratory                       | Main Building          | Second Floor   |
| Chemo Infusion Clinic                       | Main Building          | Ninth Floor    |
| Coffee Shop                                 | Main Building          | First Floor    |
| Combat Veteran Program/OEF/OIF/OND/Check In | Main Building          | Third Floor    |
|                                             | Main Building          | First Floor    |
|                                             | Main Building          | Basement Floor |
|                                             | Main Building          | Second Floor   |
|                                             | Main Building          | Third Floor    |
|                                             | Main Building          | First Floor    |
| Dental Services Check In                    | Main Building          | Second Floor   |
|                                             | Main Building          | Fifth Floor    |
|                                             | Main Building          | First Floor    |
|                                             | Main Building          | First Floor    |
|                                             | Main Building          | Fifth Floor    |
|                                             | Main Building          | Sixth Floor    |
|                                             | Main Building          | Fifth Floor    |
|                                             | Main Building          | Sixth Floor    |
|                                             | Main Building          | Third Floor    |
|                                             | Main Building          | Ninth Floor    |
| · · · · · · · · · · · · · · · · · · ·       | Main Building          | Ninth Floor    |
|                                             | Main Building          |                |
| Infectious Disease Check In                 | Main Building          | Fifth Floor    |
| Information Desk                            | Main Building          | First Floor    |
| Infusion Room                               | Main Building          | Ninth Floor    |
| Interfaith Chapel                           | Main Building          | Third Floor    |
|                                             | Main Building          | Second Floor   |
| Mailroom/Lost & Found                       | Main Building          | Basement Floor |
| Medical Records Correspondence              | Main Building          | Basement Floor |
| Mental Health Check In                      | Main Building          | Fourth Floor   |
| MRI Check In                                | Main Building          | First Floor    |
|                                             | Main Building          | Sixth Floor    |
|                                             | Main Building          | Fourth Floor   |
|                                             | Main Building          | Third Floor    |
| , , ,                                       | Main Building          | Seventh Floor  |
|                                             | Main Building          | Eighth Floor   |
| ,                                           | Main Building          | Sixth Floor    |
|                                             | Main Building          | First Floor    |
|                                             | Main Building          | First Floor    |