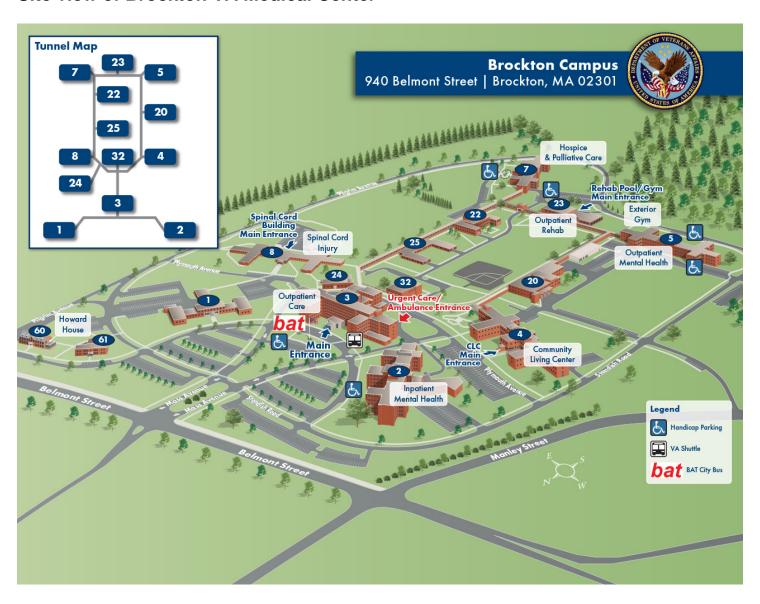

## **Site view of Brockton VA Medical Center**

Vicinity view of Brockton VA Medical Center

| Department                                                  | Building    | Floor          |
|-------------------------------------------------------------|-------------|----------------|
| 2nd Time Around Clothing                                    | Building 22 | Basement Floor |
| Admitting                                                   | Building 3  | First Floor    |
| Audiology                                                   | Building 3  | Fourth Floor   |
| Barber Shop                                                 | Building 3  | Second Floor   |
| Billiard Room                                               | Building 22 | Basement Floor |
| Bone Density Check In                                       | Building 3  | Second Floor   |
| Bowling Alleys                                              | Building 22 | Basement Floor |
| Cashier                                                     | Building 3  | First Floor    |
| Conference Room A                                           | Building 22 | First Floor    |
| Conference Room B                                           | Building 22 | First Floor    |
| Conference Room C                                           | Building 22 | First Floor    |
| CPAC Billing Office                                         | Building 2  | Basement Floor |
| CRC Check In                                                | Building 3  | Fifth Floor    |
| Credit Union                                                | Building 3  | Second Floor   |
| Disabled American Veterans                                  | Building 3  | First Floor    |
| EKG Lab                                                     | Building 3  | Second Floor   |
| Eye Clinic                                                  | Building 3  | Third Floor    |
| Geriatric Mental Health Check In                            | Building 3  | Fifth Floor    |
| Home Telehealth                                             | Building 3  | First Floor    |
| Imaging Center: CT/MRI                                      | Building 3  | First Floor    |
| Imaging Center: General Radiology, Bone Density, Ultrasound | Building 3  | First Floor    |
| Laboratory Check In                                         | Building 3  | First Floor    |
| Medical Records                                             | Building 2  | Basement Floor |
| MHICM                                                       | Building 22 | First Floor    |
| My HealtheVet                                               | Building 3  | First Floor    |
| MyHealtheVet Registration                                   | Building 3  | Third Floor    |
| Neurology                                                   | Building 3  | Second Floor   |
| OT & PT Check In                                            | Building 3  | Second Floor   |
| Outpatient Pharmacy                                         | Building 3  | First Floor    |
| Patient Experience Coordinator                              | Building 3  | First Floor    |
| Patriot Cafe'                                               | Building 3  | Second Floor   |
| Patriot Store                                               | Building 3  | Second Floor   |
| Police                                                      | Building 3  | First Floor    |
| Primary Care Check In                                       | Building 3  | Third Floor    |
| Prosthetics                                                 | Building 3  | Second Floor   |
| PRRC                                                        | Building 22 | Basement Floor |
| PRRC Learning Center                                        | Building 22 | First Floor    |
| Psych Triage Check In                                       | Building 3  | First Floor    |
| Pulmonary Function Lab                                      | Building 3  | Fourth Floor   |
| PVA                                                         | Building 3  | Second Floor   |
| Radiology Check In                                          | Building 3  | Second Floor   |
| Rehab Check In                                              | Building 3  | Second Floor   |
| Rehab Driver Training                                       | Building 8  | First Floor    |
| Sleep Lab Check In                                          | Building 3  | Fourth Floor   |