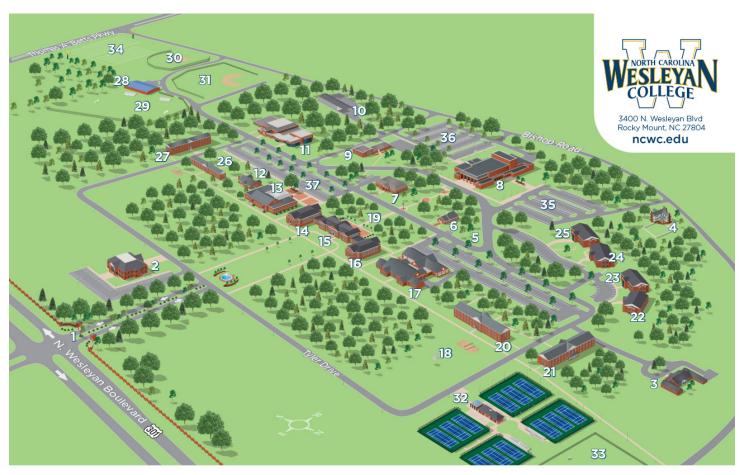

## Site view of North Carolina Wesleyan College Map

## Main Campus

- Welcome Center The Dunn Center

- Hartness Student Center Physical Plant (Maintenance) Taylor Center/Everett Gym Spruill Building Hardee's Student Union Gravely Science Building Braswell Administration Building Pearsall Classroom Building Library

- - 23. Jin Hall 24. Vernon T. Bradley, Jr. Hall 25. Eli Hall

- 18. Gold Frisbee Golf Course
  19. Southern Bank Green
  Residence Halls
  20. Pash Hall
  21. Collins Hall
  22. Boddie Hall
  23. Jin Hall
  24. Verpon T. Bradlov, Ir Hall
  25. Roberson Hall
  26. Roberson Hall
  27. Petteway Hall
  28. Verpon T. Bradlov, Ir Hall
  28. Jens Frield (Soccer)
  30. Edge Field (Softball)
  31. Bauer Field (Baseball)

  - 32. Tennis Complex 33. Lacrosse Field
- 34. Football Practice Field 34. FOODBILL PROCESS FROM Parking
  35. The Dunn Center - North
  36. The Dunn Center - South
  37. The Ray Bandy Plaza

Vicinity view of North Carolina Wesleyan College Map