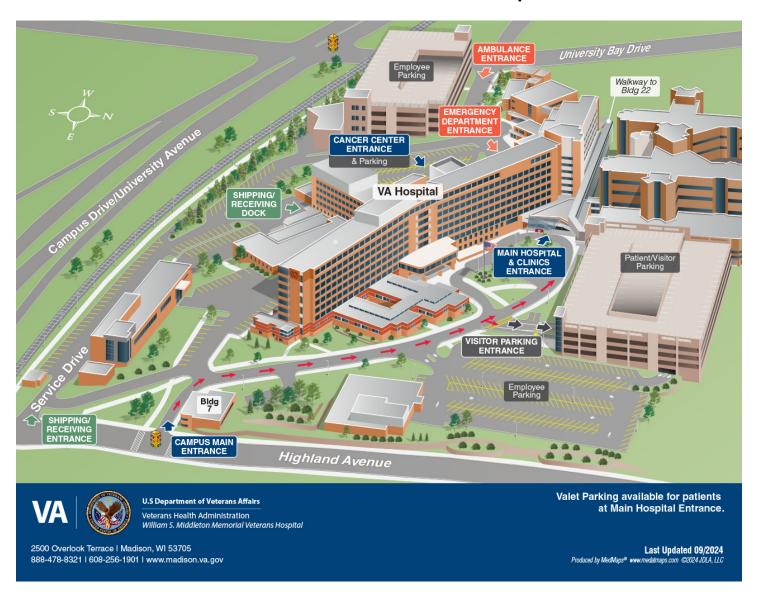

## Site view of William S. Middleton Memorial Veterans Hospital



## Vicinity view of William S. Middleton Memorial Veterans Hospital



| The Guest Check-In Admissions/Registration Admissions/Registration Main Hospital First Floor Admissions/Registration Main Hospital First Floor Agent Cashier Audiology - Speech/ENT & Women's Health Clinic Main Hospital First Floor Auditorium Main Hospital First Floor Bluffs Clinic Main Hospital First Floor Gabin Clinic Main Hospital First Floor Cafeteria Main Hospital First Floor Cafeteria Main Hospital First Floor Cancer Treatment Center Main Hospital Ground Floor Capitol Clinic Main Hospital First Floor Capitol Clinic Main Hospital First Floor Chapel Main Hospital First Floor Chaplain Main Hospital First Floor Community Relations Service Main Hospital Second Floor Conference Room B2055 Main Hospital Second Floor DA