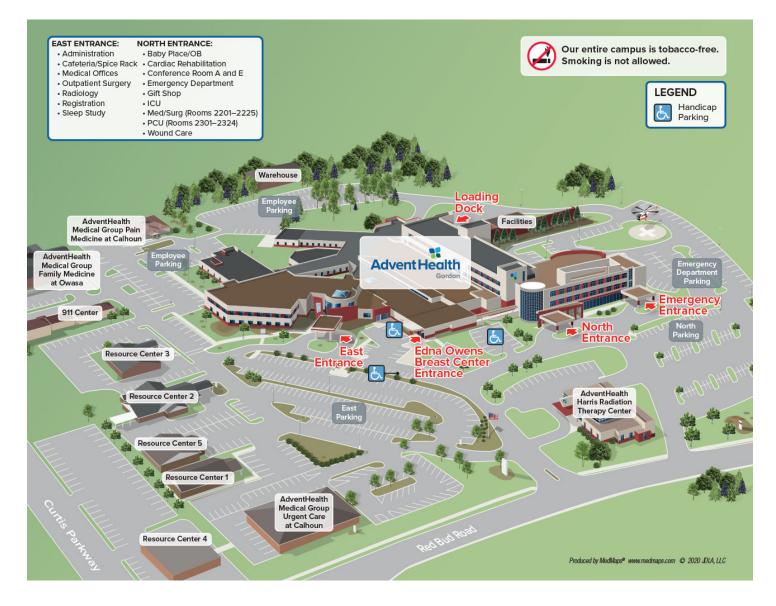

## Site view of AdventHealth Gordon- Calhoun, GA

## Vicinity view of AdventHealth Gordon- Calhoun, GA

| Department                                            | Building                         | Floor            |
|-------------------------------------------------------|----------------------------------|------------------|
| Administration                                        | Main Hospital<br>(East Entrance) | First Floor (1)  |
| AdventHealth Medical Group General Surgery at Calhoun | Main Hospital<br>(East Entrance) | Second Floor (2) |
| AdventHealth Medical Group Ophthalmology at Calhoun   | Main Hospital<br>(East Entrance) | Second Floor (2) |
| AdventHealth Medical Group Urology at Calhoun         | Main Hospital<br>(East Entrance) | Second Floor (2) |
| Baby Place, The                                       | Main Hospital<br>(East Entrance) | Third Floor (3)  |
| Chapel of Hope                                        | Main Hospital<br>(East Entrance) | First Floor (1)  |
| Clinical Laboratory (Lab)                             | Main Hospital<br>(East Entrance) | Ground Level (G) |
| Conference Room A                                     | Main Hospital<br>(East Entrance) | Ground Level (G) |
| Conference Room E                                     | Main Hospital<br>(East Entrance) | Ground Level (G) |
| Dietitian's Office                                    | Main Hospital<br>(East Entrance) | Ground Level (G) |
| Edna Owens Breast Center                              | Main Hospital<br>(East Entrance) | First Floor (1)  |
| Emergency Department                                  | Main Hospital<br>(East Entrance) | Ground Level (G) |
| Garden of Hope                                        | Main Hospital<br>(East Entrance) | First Floor (1)  |
| Intensive Care Unit (ICU)                             | Main Hospital<br>(East Entrance) | First Floor (1)  |
| Materials Management                                  | Main Hospital<br>(East Entrance) | Ground Level (G) |
| Meditation Room                                       | Main Hospital<br>(East Entrance) | First Floor (1)  |
| Outpatient Surgery                                    | Main Hospital<br>(East Entrance) | First Floor (1)  |
| Patient Rooms - (Med/Surg)                            | Main Hospital<br>(East Entrance) | First Floor (1)  |
| Pre-Surgical Registration/Testing                     | Main Hospital<br>(East Entrance) | First Floor (1)  |
| Radiology                                             | Main Hospital<br>(East Entrance) | First Floor (1)  |
| Spice Rack Cafeteria                                  | Main Hospital<br>(East Entrance) | Ground Level (G) |
| Suite 102                                             | Main Hospital<br>(East Entrance) | First Floor (1)  |
| Suite 104                                             | Main Hospital<br>(East Entrance) | First Floor (1)  |

| Department                                                               | Building                         | Floor            |
|--------------------------------------------------------------------------|----------------------------------|------------------|
| Suite 201 Gordon Urology                                                 | Main Hospital<br>(East Entrance) | Second Floor (2) |
| Suite 205                                                                | Main Hospital<br>(East Entrance) | Second Floor (2) |
| Wound Care Center (The Center for Wound Healing and Hyperbaric Medicine) | Main Hospital<br>(East Entrance) | Ground Level (G) |