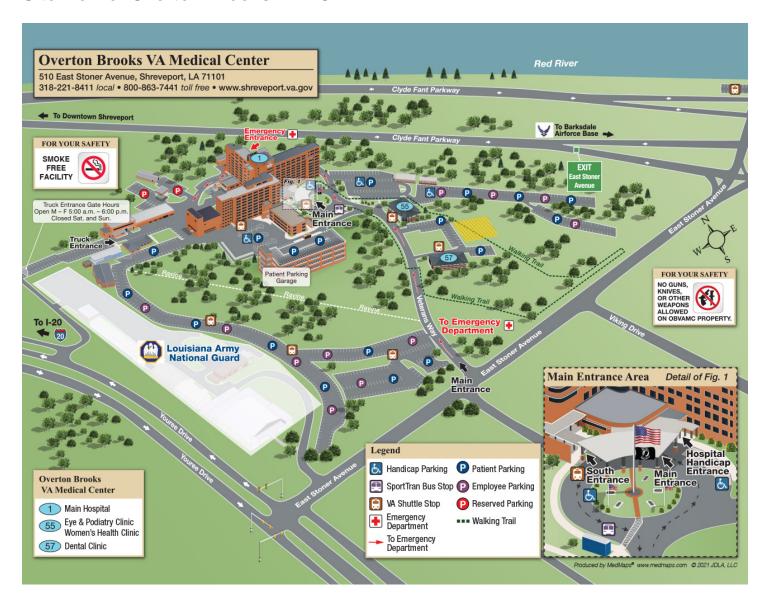

## **Site view of Overton Brooks VAMC**



## **Pdf Vicinity view of Overton Brooks VAMC**



| Department                                                          | Building                   | Floor    |
|---------------------------------------------------------------------|----------------------------|----------|
| Admissions (1E70B)                                                  | Building 1 (Main Building) | First    |
| Agent Cashier (Lobby)                                               | Building 1 (Main Building) | First    |
| Audiology & Speech Pathology (BW12)                                 | Building 1 (Main Building) | Basement |
| Audiology & Speech Pathology (BW17)                                 | Building 1 (Main Building) | Basement |
| BHIP Team 1 Check-in (1S63)                                         | Bui