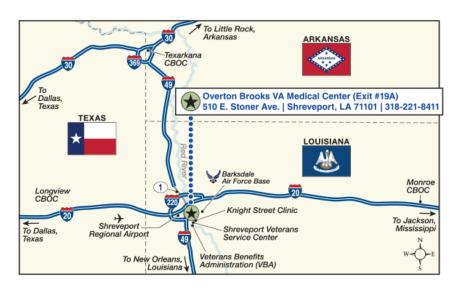

## **Pdf Vicinity view of Overton Brooks VAMC**

| Department                                                          | Building                   | Floor    |
|---------------------------------------------------------------------|----------------------------|----------|
| Admissions (1E70B)                                                  | Building 1 (Main Building) | First    |
| Agent Cashier (Lobby)                                               | Building 1 (Main Building) | First    |
| Audiology & Speech Pathology (BW12)                                 | Building 1 (Main Building) | Basement |
| Audiology & Speech Pathology (BW17)                                 | Building 1 (Main Building) | Basement |
| BHIP Team 1 Check-in (1S63)                                         | Building 1 (Main Building) | First    |
| BHIP Team 2 Check-in (1S17)                                         | Building 1 (Main Building) | First    |
| Billing (1W51)                                                      | Building 1 (Main Building) | First    |
| Bossier Federal Credit Union (2W50)                                 | Building 1 (Main Building) | Second   |
| Chapel (2W6)                                                        | Building 1 (Main Building) | Second   |
| COAG Check-in (7E7)                                                 | Building 1 (Main Building) | Seventh  |
| Comfort Care Unit (Palliative Care)                                 | Building 1 (Main Building) | Seventh  |
| Conference Rooms & New Patient Orientation (2W62, 2W63, 2W64, 2W62) | Building 1 (Main Building) | Second   |
| Courtesy Wheelchairs                                                | Building 1 (Main Building) | First    |
| CPAP Training Check-in (8N14, 8N15)                                 | Building 1 (Main Building) | Eighth   |
| CT Scan Check-in                                                    | Building 1 (Main Building) | Fourth   |
| DAV                                                                 | Building 1 (Main Building) | First    |
| Day Surgery Check-in (3E1)                                          | Building 1 (Main Building) | Third    |
| Dental Clinic Check-in                                              | Building 57                | First    |
| Echo Lab Check-in (6W7)                                             | Building 1 (Main Building) | Sixth    |
| Education Center                                                    | Building 1 (Main Building) | Second   |
| EKG Lab/Holter Lab Check-in (6W52)                                  | Building 1 (Main Building) | Sixth    |
| Emergency Department Check-in                                       | Building 1 (Main Building) | First    |
| Endoscopy Check-in (7E7)                                            | Building 1 (Main Building) | Seventh  |
| Enrollment/Eligiblity (1E70B)                                       | Building 1 (Main Building) | First    |