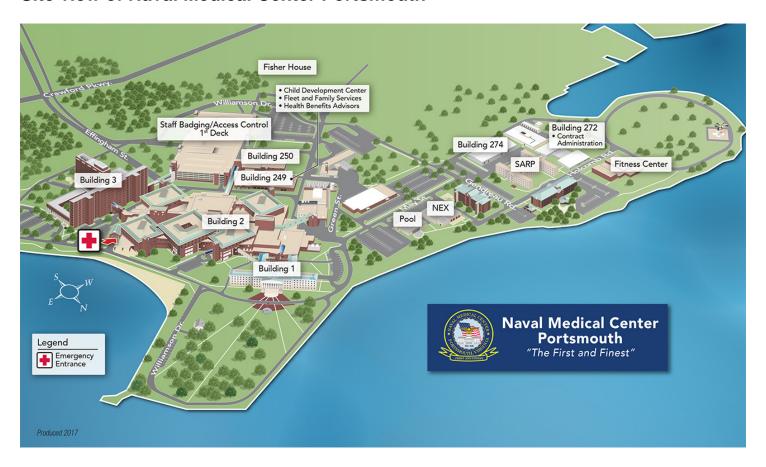

## **Site view of Naval Medical Center Portsmouth**



## **Vicinity view of Naval Medical Center Portsmouth**



| Department                                           | Building   | Floor        |
|------------------------------------------------------|------------|--------------|
| Admissions & Dispositions                            | Building 2 | First Deck   |
| Allergy                                              | Building 2 | Second Deck  |
| Ambulatory Infusion Center (AIC)                     | Building 2 | Third Deck   |
| Ambulatory Surgery Center (ASC)                      | Building 3 | Sixth Deck   |
| Angio/CT Scan                                        | Building 2 | First Deck   |
| Auditorium                                           | Building 3 | Second Deck  |
| Balance Center & Vestibular Therapy                  | Bu