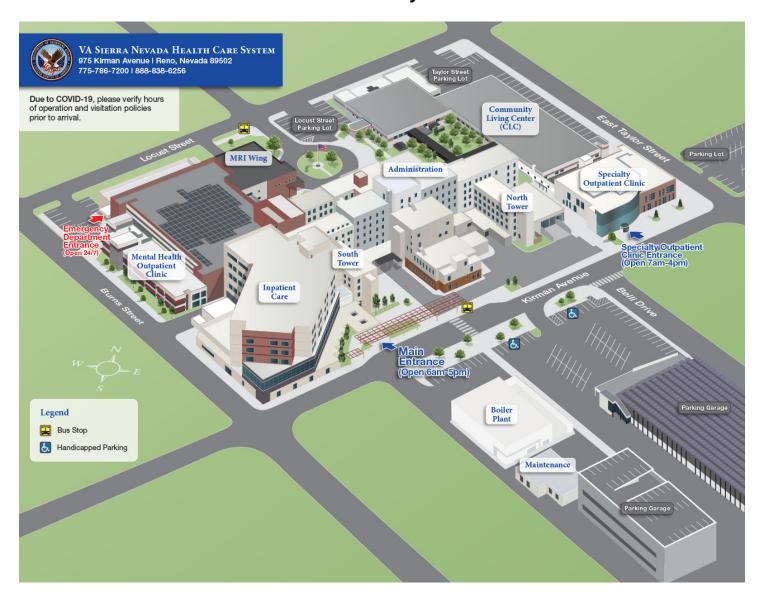

## Site view of VA Sierra Nevada Health Care System



## Vicinity view of VA Sierra Nevada Health Care System



| Department                                    | Building                      | Floor        |
|-----------------------------------------------|-------------------------------|--------------|
| Admissions/Pre-Admission/OR                   | Main Hospital                 | Third Floor  |
| Beneficiary Travel                            | Main Hospital                 | First Floor  |
| Blood Draw & Specimen Collection Waiting      | Main Hospital                 | Second Floor |
| Bronchoscopy                                  | Main Hospital                 | Fourth Floor |
| Business Center                               | Main Hospital                 | First Floor  |
| Chapel                                        | Main Hospi