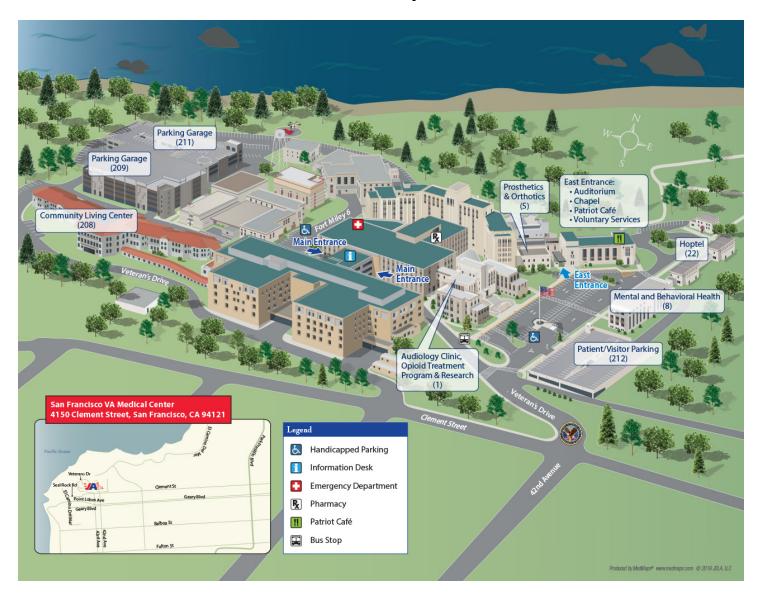

## Site view of San Francisco VA Health Care System

Vicinity view of San Francisco VA Health Care System

| Department                                            | Building     | Floor        |
|-------------------------------------------------------|--------------|--------------|
| 1A Patient Rooms/Oncology                             | Building 203 | First Floor  |
| 2B Patient Rooms                                      | Building 203 | Second Floor |
| 3B Patient Rooms/Telemetry Unit                       | Building 203 | Third Floor  |
| 3B Patient Rooms/Transitional Care Unit               | Building 203 | Third Floor  |
| Agent Cashier                                         | Building 2   | Ground Floor |
| Ambulatory Surgery Unit (ASU)                         | Building 200 | Third Floor  |
| AMVETS Service Office                                 | Building 2   | Ground Floor |
| Arthritis (Module 1)                                  | Building 200 | Ground Floor |
| Audiology                                             | Building 1   | First Floor  |
| Auditorium                                            | Building 7   | First Floor  |
| Barber Shop                                           | Building 2   | Ground Floor |
| Behavioral Health Access Center                       | Building 203 | Ground Floor |
| Canteen                                               | Building 7   | Ground Floor |
| Canteen/Vending (Building 203)                        | Building 203 | Ground Floor |
| Cardiac Surgery (Module 3)                            | Building 200 | Ground Floor |
| Cardiology (Module 2)                                 | Building 200 | Ground Floor |
| Cardiology/Cardiac Surgery (Module 1)                 | Building 200 | Ground Floor |
| Cardiology/Cath Lab/EKG/Echo (Building 203)           | Building 203 | Second Floor |
| Center for Parkinson's Disease and Movement Disorders | Building 203 | First Floor  |
| Chapel                                                | Building 7   | Second Floor |
| Chest/Pulmonary (Module 1)                            | Building 200 | Ground Floor |
| Compensation & Pension                                | Building 203 | Ground Floor |
| County Veterans Services                              | Building 2   | First Floor  |
| Decedent Affairs                                      | Building 2   | Ground Floor |
| Dental Clinic                                         | Building 200 | First Floor  |
| Dermatology (Module 3)                                | Building 200 | Ground Floor |
| Diabetes (Module 2)                                   | Building 200 | Ground Floor |
| Emergency Department                                  | Building 200 | Ground Floor |
| Epilepsy Center of Excellence                         | Building 203 | First Floor  |
| Eye Clinic/ENT Clinic                                 | Building 200 | First Floor  |
| GI Diagnostic Center                                  | Building 203 | Second Floor |
| GI/Gastrointestinal (Module 2)                        | Building 200 | Ground Floor |
| Hand Plastics (Building 203)                          | Building 203 | Second Floor |
| Hand/Plastics (Module 3)                              | Building 200 | Ground Floor |
| Health Information Management (HIM)                   | Building 2   | First Floor  |
| Hematology/Oncology Clinic                            | Building 203 | First Floor  |
| Hemodialysis Unit (HDU)                               | Building 203 | Third Floor  |
| Human Resources                                       | Building 2   | Second Floor |
| Human Resources Training Room                         | Building 7   | Second Floor |
| Infectious Disease Clinic                             | Building 203 | First Floor  |
| Intensive Care Unit (ICU)                             | Building 203 | Third Floor  |
| Lab                                                   | Building 200 | Second Floor |
| Lactation Room                                        | Building 2   | Second Floor |
| Liver (Module 1)                                      | Building 200 | Ground Floor |
| Lost & Found                                          | Building 2   | First Floor  |