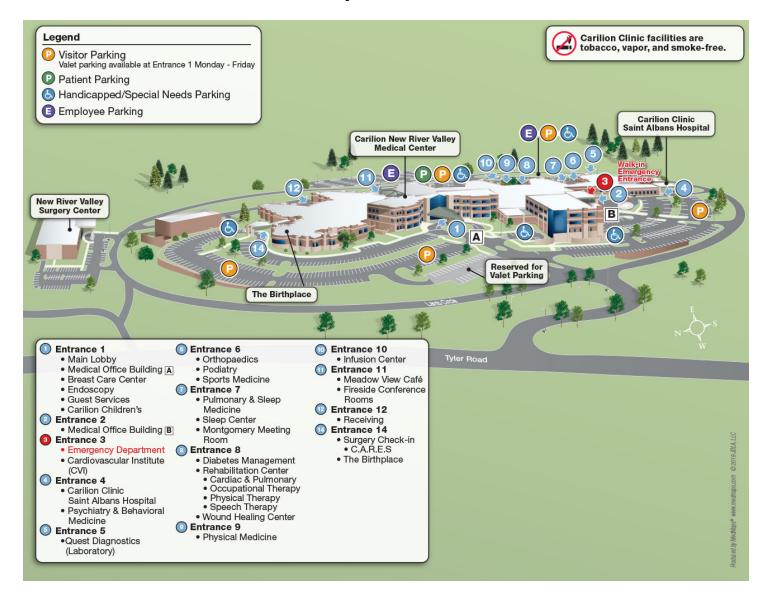

## Site view of Carilion New River Valley Medical Center

## Vicinity view of Carilion New River Valley Medical Center

| Department                                 | Building                                              | Floor       |
|--------------------------------------------|-------------------------------------------------------|-------------|
| Breast Care Suite                          | Carilion Clinic New River Valley Medical Center       | Main Level  |
| C.A.R.E.S.                                 | Carilion Clinic New River Valley Medical Center       | Main Level  |
| Carilion Clinic Offices - MOB A            | Carilion Clinic New River Valley Medical Center       | Main Level  |
| Carilion Clinic Offices - MOB B            | Carilion Clinic New River Valley Medical Center       | Main Level  |
| Diabetes Management                        | Carilion Clinic New River Valley Medical Center       | Lower Level |
| Emergency Department                       | Carilion Clinic New River Valley Medical Center       | Main Level  |
| Fireside Conference Room A                 | Carilion Clinic New River Valley Medical Center       | Lower Level |
| Fireside Conference Room B                 | Carilion Clinic New River Valley Medical Center       | Lower Level |
| Heart & Vascular Center                    | Carilion Clinic<br>New River Valley<br>Medical Center | Main Level  |
| Laboratory                                 | Carilion Clinic New River Valley Medical Center       | Lower Level |
| Lactation Services and Shoppe              | Carilion Clinic New River Valley Medical Center       | Main Level  |
| Medical Office Building Entrance Elevators | Carilion Clinic New River Valley Medical Center       | Main Level  |
| Montgomery Room                            | Carilion Clinic New River Valley Medical Center       | Lower Level |
| Orthopaedics                               | Carilion Clinic New River Valley Medical Center       | Lower Level |
| Orthopedics                                | Carilion Clinic<br>New River Valley<br>Medical Center | Main Level  |

| Department                 | Building                                              | Floor       |
|----------------------------|-------------------------------------------------------|-------------|
| Podiatry                   | Carilion Clinic<br>New River Valley<br>Medical Center | Lower Level |
| Pulmonary & Sleep Medicine | Carilion Clinic<br>New River Valley<br>Medical Center | Lower Level |
| Rehabilitation             | Carilion Clinic New River Valley Medical Center       | Lower Level |
| Sleep Center               | Carilion Clinic<br>New River Valley<br>Medical Center | Lower Level |
| Sports Medicine            | Carilion Clinic New River Valley Medical Center       | Lower Level |
| Surgery Check-In           | Carilion Clinic<br>New River Valley<br>Medical Center | Main Level  |
| The Birthplace             | Carilion Clinic New River Valley Medical Center       | Main Level  |
| The Birthplace             | Carilion Clinic<br>New River Valley<br>Medical Center | Main Level  |
| Wound Healing Center       | Carilion Clinic<br>New River Valley<br>Medical Center | Lower Level |
| X-Ray/Radiology            | Carilion Clinic<br>New River Valley<br>Medical Center | Main Level  |