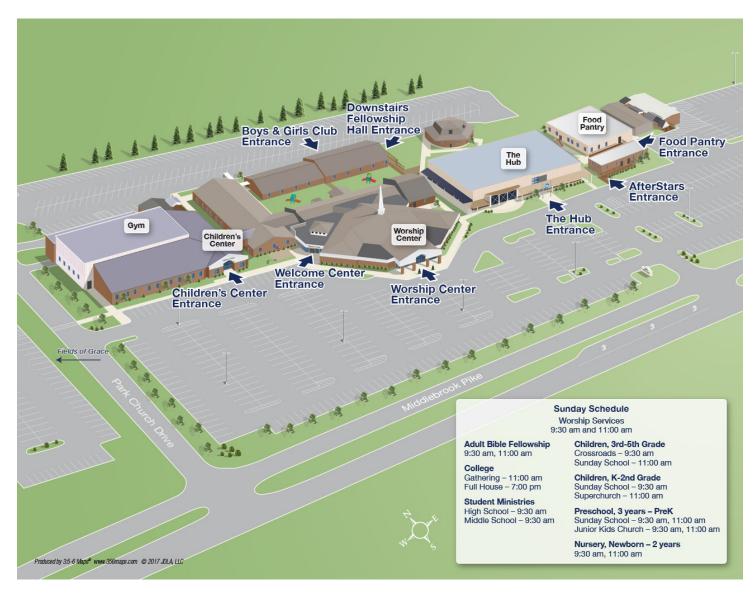

## **Site view of West Park Baptist Church Map**

**Vicinity view of West Park Baptist Church Map** 

| Department                                         | Building                                | Floor                                       |
|----------------------------------------------------|-----------------------------------------|---------------------------------------------|
| 100 Wing (Rooms 101 - 109)                         | Worship Center                          | Main Floor                                  |
| 200 Wing (Rooms 200 - 206)                         | Worship Center                          | Main Floor                                  |
| 300 Wing (Rooms 300 - 307)                         | Worship Center                          | Main Floor                                  |
| 500 Wing (Rooms 501 - 507)                         | Children's Center                       | Main Floor                                  |
| AfterStars Check-in                                | Building A, B<br>(Food Pantry), C,<br>D | Main Floor                                  |
| Boys and Girls Club                                | 300 Wing                                | Downstairs<br>Fellowship Hall<br>(Room 400) |
| Children's Ministry Check-In (Nursery - 5th grade) | Children's Center                       | Main Floor                                  |
| Church Offices                                     | Worship Center                          | Main Floor                                  |
| Community Care Center                              | Building A, B<br>(Food Pantry), C,<br>D | Main Floor                                  |
| Downstairs Fellowship Hall (Room 400)              | 300 Wing                                | Downstairs<br>Fellowship Hall<br>(Room 400) |
| ESL Check-In (English as a Second Language)        | 300 Wing                                | Main Floor                                  |
| Food Pantry                                        | Building A, B<br>(Food Pantry), C,<br>D | Main Floor                                  |
| Gym                                                | Children's Center                       | Main Floor                                  |
| Nursery Check-in                                   | Worship Center                          | Main Floor                                  |
| Nursery Hallway                                    | Worship Center                          | Main Floor                                  |
| Nursing Room                                       | Worship Center                          | Main Floor                                  |
| Prayer Room                                        | Worship Center                          | Main Floor                                  |
| Students: 6th - 8th Grade (9:30am in The Hub)      | The Hub                                 | Main Floor                                  |
| Students: 9th - 12th Grades (11:00 in The Hub)     | The Hub                                 | Main Floor                                  |
| The Hub Auditorium                                 | The Hub                                 | Main Floor                                  |
| The Hub Café                                       | The Hub                                 | Main Floor                                  |
| Upstairs Fellowship Hall (Room 206)                | Worship Center                          | Main Floor                                  |
| Worship Center                                     | Worship Center                          | Main Floor                                  |