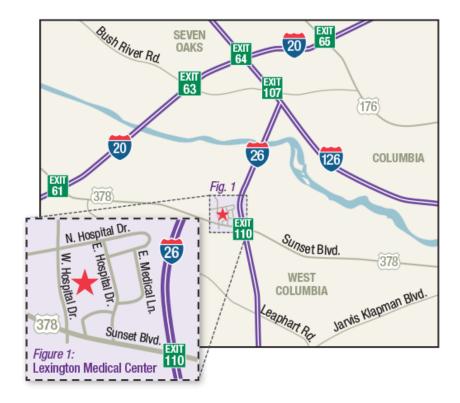

## Vicinity view of LMC Interactive Map

| Department                                       | Building              | Floor |
|--------------------------------------------------|-----------------------|-------|
| Cardiac Cath Lab                                 | Main Entrance         | 1st   |
| Cardiovascular & Pulmonary Rehabilitation        | Main Entrance         | G     |
| Cardiovascular/Pulmonary Lab                     | Main Entrance         | G     |
| Cashier/Financial Counseling (First Floor)       | Main Entrance         | G     |
| Diabetes Education Center                        | Main Entrance         | 1st   |
| Emergency Room                                   | Emergency<br>Entrance | 1st   |
| Endoscopy / Cystoscopy                           | Main Entrance         | 1st   |
| Granby Gift Shop                                 | Main Entrance         | G     |
| Guest Services                                   | Main Entrance         | G     |
| Infusion Center                                  | Main Entrance         | G     |
| MRI                                              | Main Entrance         | G     |
| Outpatient Laboratory (6:00 a.m 4:30 p.m.)       | Main Entrance         | G     |
| Patient Registration                             | Main Entrance         | G     |
| Patient Rooms 470-499                            | Main Entrance         | 4th   |
| Patient Rooms 570-599                            | Main Entrance         | 5th   |
| Patient Rooms 670-699                            | Main Entrance         | 6th   |
| Patient Rooms 770-799                            | Main Entrance         | 7th   |
| Patient Rooms 870-899                            | Main Entrance         | 8th   |
| Radiation Oncology                               | Main Entrance         | G     |
| Radiology (CT Scan/Ultrasound, Nuclear Medicine) | Main Entrance         | 1st   |
| Surgery                                          | Main Entrance         | G     |
| Surgical Interview and Assessment                | Main Entrance         | G     |
| Terrace Café                                     | Main Entrance         | LL    |
| Volunteer Services                               | Main Entrance         | G     |