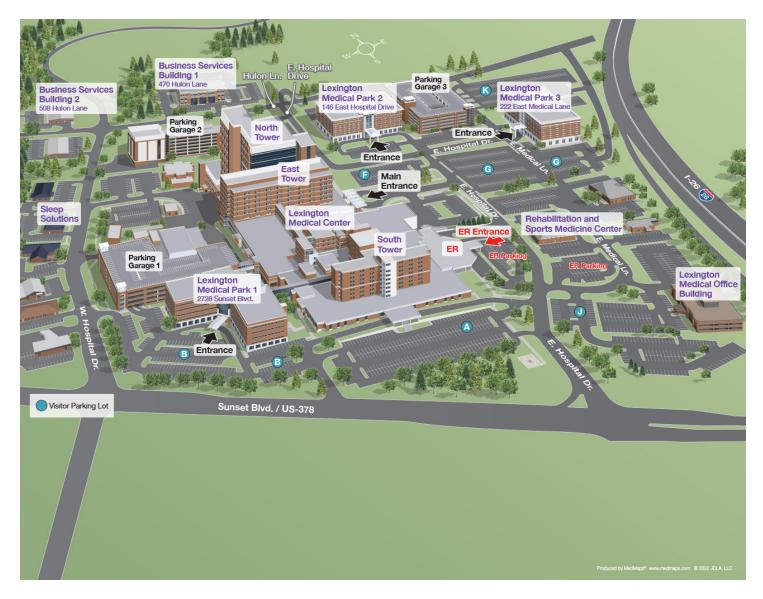

## Site view of LMC Interactive Map



## Vicinity view of LMC Interactive Map



| Department                                       | Building              | Floor |
|--------------------------------------------------|-----------------------|-------|
| Cardiac Cath Lab                                 | Main Entrance         | 1st   |
| Cardiovascular & Pulmonary Rehabilitation        | Main Entrance         | G     |
| Cardiovascular/Pulmonary Lab                     | Main Entrance         | G     |
| Cashier/Financial Counseling (First Floor)       | Main Entrance         | G     |
| Diabetes Education Center                        | Main Entrance         | 1st   |
| Emergency Room                                   | Emergency<br>Entrance | 1st   |
| Endoscopy / Cystoscopy                           | Main Entrance