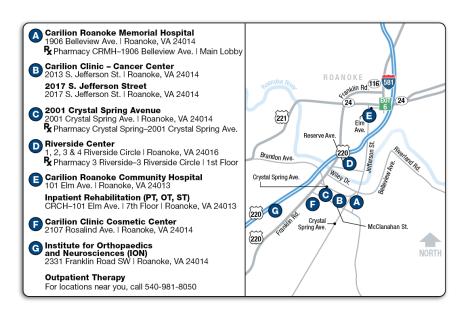

## Pdf Vicinity view of Carilion Clinic Map (English)

| Department                                      | Building                                                         | Floor                 |
|-------------------------------------------------|------------------------------------------------------------------|-----------------------|
| 1 Riverside                                     | 1 Riverside Circle                                               | Riverside             |
| 2 Riverside                                     | Virginia Tech Carilion School of Medicine and Research Institute | Riverside             |
| 3 Riverside                                     | 3 Riverside Circle                                               | Riverside             |
| Admissions/Patient Registration                 | Main Hospital                                                    | Ground Floor          |
| Auditorium                                      | Main Hospital                                                    | Sixth Floor (6)       |
| Cancer Center                                   | Carilion Clinic -<br>Cancer Center                               | 2D Campus             |
| Carilion Children's                             | Main Hospital                                                    | Eleventh Floor (11)   |
| Carilion Children's (NICU) - 14th Floor         | Main Hospital                                                    | Fourteenth Floor (14) |
| Chapel                                          | Main Hospital                                                    | Second Floor (2)      |
| Coffee Shop                                     | Main Hospital                                                    | Ground Floor          |
| Colonoscopy                                     | Main Hospital                                                    | Fourth Floor (4)      |
| Dialysis                                        | Main Hospital                                                    | First Floor (1)       |
| Emergency Department                            | Crystal Spring<br>Tower                                          | Second Floor (2)      |
| Endoscopy                                       | Main Hospital                                                    | Fourth Floor (4)      |
| Gift Shop                                       | Main Hospital                                                    | Ground Floor          |
| Guest Services                                  | Main Hospital                                                    | Ground Floor          |
| Healing Garden                                  | Main Hospital                                                    | 2D Campus             |
| Imaging (Check-in)                              | Main Hospital                                                    | Ground Floor          |
| Infusion                                        | Main Hospital                                                    | First Floor (1)       |
| Lab                                             | Main Hospital                                                    | Third Floor (3)       |
| Labor & Delivery – 13th Floor                   | Main Hospital                                                    | Thirteenth Floor (13) |
| Medical Education                               | Main Hospital                                                    | Sixth Floor (6)       |
| Medical Records                                 | Main Hospital                                                    | Ground Floor          |
| Mother/Baby                                     | Main Hospital                                                    | Twelfth Floor (12)    |
| Mountain View Cafeteria                         | Main Hospital                                                    | Third Floor (3)       |
| MRI                                             | Main Hospital                                                    | First Floor (1)       |
| Nuclear Medicine                                | Main Hospital                                                    | First Floor (1)       |
| Outpatient Surgery, Registration & Waiting Area | Main Hospital                                                    | Fourth Floor (4)      |
| Pediatric Hematology/Oncology                   | Main Hospital                                                    | Fourth Floor (4)      |
| PET/CT                                          | Main Hospital                                                    | First Floor (1)       |
| Pharmacy                                        | Main Hospital                                                    | Ground Floor          |
| Rehab                                           | Crystal Spring Parking                                           | 2D Campus             |