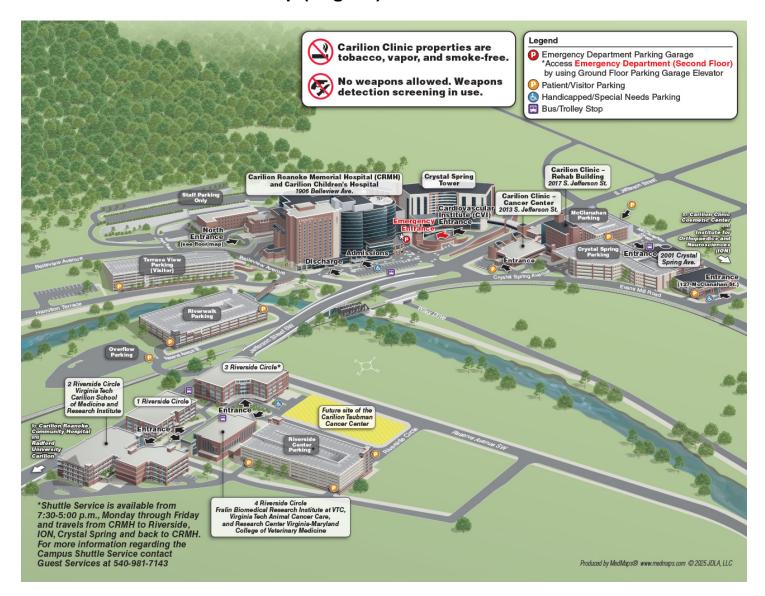

## **Site view of Carilion Clinic Map (English)**



## Pdf Vicinity view of Carilion Clinic Map (English)



| Department                                      | Building                                                         | Floor                 |
|-------------------------------------------------|------------------------------------------------------------------|-----------------------|
| 1 Riverside                                     | 1 Riverside Circle                                               | Riverside             |
| 2 Riverside                                     | Virginia Tech Carilion School of Medicine and Research Institute | Riverside             |
| 3 Riverside                                     | 3 Riverside Circle                                               | Riverside             |
| Admissions/Patient Regis