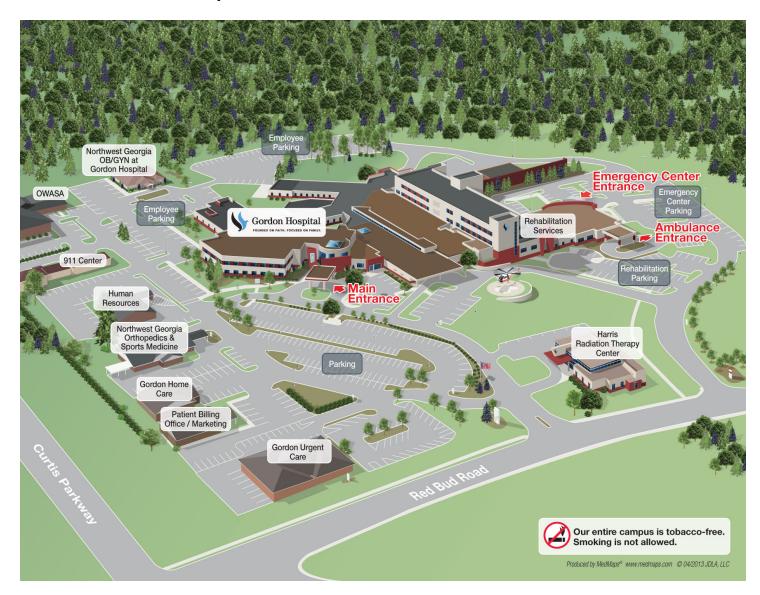

## **Site view of Main Campus**

**Vicinity view of Main Campus** 

| Department                | Building      | Floor        |
|---------------------------|---------------|--------------|
| Administration            | Main Hospital | First Floor  |
| Baby Place, The           | Main Hospital | First Floor  |
| Chapel of Hope            | Main Hospital | First Floor  |
| Clinical Informatics      | Main Hospital | Second Floor |
| Clinical Laboratory (Lab) | Main Hospital | Ground Level |
| Computer Lab              | Main Hospital | Second Floor |
| Conference Room A         | Main Hospital | First Floor  |
| Conference Room E         | Main Hospital | Second Floor |
| Creation Wall             | Main Hospital | First Floor  |
| Dietitian's Office        | Main Hospital | Ground Level |
| Emergency Center          | Main Hospital | Ground Level |
| Garden of Hope            | Main Hospital | First Floor  |
| Gift Shop                 | Main Hospital | First Floor  |
| Intensive Care Unit (ICU) | Main Hospital | First Floor  |