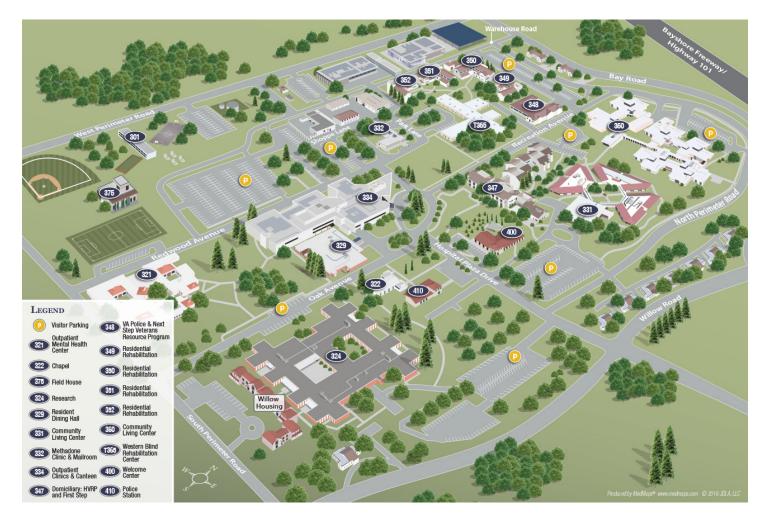

## Site view of Menlo Park VA



## Vicinity view of Menlo Park VA



| Department                           | Building                                             | Floor            |
|--------------------------------------|------------------------------------------------------|------------------|
| Addiction Therapy Services           | Building 321 -<br>Outpatient Mental<br>Health Center | First Floor (1)  |
| Agent Cashier                        | Building 334 -<br>Main Hospital                      | First Floor (1)  |
| American Indians Cultural Center     | Building 334 -<br>Main Hospital                      | First Floor (1)  |
| Audiology/Speech Pathology           | Building 334 -<br>Main Hospital                      | Second Floor (2) |
| Barber Shop                          | Building 334 -<br>Main Hospita