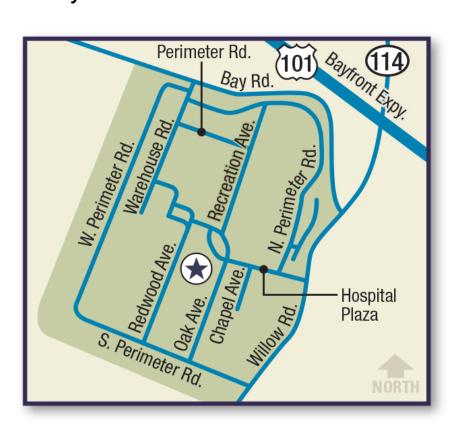

## Vicinity view of Menlo Park VA

| Department                           | Building                                             | Floor            |
|--------------------------------------|------------------------------------------------------|------------------|
| Addiction Therapy Services           | Building 321 -<br>Outpatient Mental<br>Health Center | First Floor (1)  |
| Agent Cashier                        | Building 334 -<br>Main Hospital                      | First Floor (1)  |
| American Indians Cultural Center     | Building 334 -<br>Main Hospital                      | First Floor (1)  |
| Audiology/Speech Pathology           | Building 334 -<br>Main Hospital                      | Second Floor (2) |
| Barber Shop                          | Building 334 -<br>Main Hospital                      | First Floor (1)  |
| Bowling Alley                        | Building 334 -<br>Main Hospital                      | First Floor (1)  |
| Café Stand                           | Building 334 -<br>Main Hospital                      | First Floor (1)  |
| Canteen/Café VA                      | Building 334 -<br>Main Hospital                      | First Floor (1)  |
| Community Care Program/Mental Health | Building 334 -<br>Main Hospital                      | Second Floor (2) |
| Compensated Work Therapy             | Building 321 -<br>Outpatient Mental<br>Health Center | First Floor (1)  |
| Computer Training                    | Building 334 -<br>Main Hospital                      | Second Floor (2) |
| Dental Clinic                        | Building 334 -<br>Main Hospital                      | First Floor (1)  |
| Employee Fitness Center              | Building 334 -<br>Main Hospital                      | Second Floor (2) |
| Employee Health                      | Building 334 -<br>Main Hospital                      | First Floor (1)  |
| Family Research Center               | Building 334 -<br>Main Hospital                      | Second Floor (2) |
| Gymnasium                            | Building 334 -<br>Main Hospital                      | First Floor (1)  |
| Historical Room                      | Building 400 -<br>Welcome Center                     | First Floor (1)  |
| Intensive Case Management            | Building 334 -<br>Main Hospital                      | Second Floor (2) |
| Laboratory Blood Draw                | Building 334 -<br>Main Hospital                      | First Floor (1)  |
| Mental Health Check-in               | Building 321 -<br>Outpatient Mental<br>Health Center | First Floor (1)  |
| National Center for PTSD             | Building 334 -<br>Main Hospital                      | Second Floor (2) |
| National Teleradiology Program       | Building 334 -<br>Main Hospital                      | Second Floor (2) |