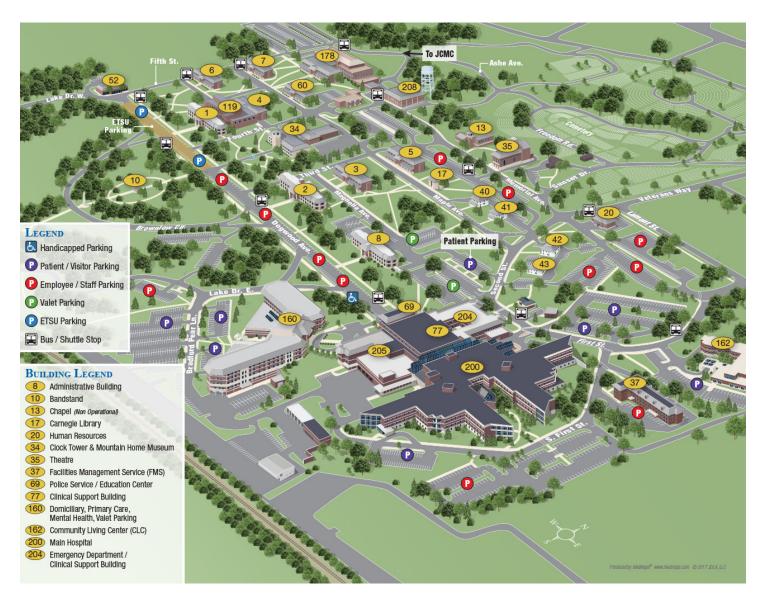

## Site view of Mountain Home VA

Vicinity view of Mountain Home VA

| Department                                       | Building      | Floor            |
|--------------------------------------------------|---------------|------------------|
| Agent Cashier and Travel Pay                     | Main Hospital | First Floor (1)  |
| Ambulatory Surgery / MRI                         | Main Hospital | Ground Floor (G) |
| Audiology & Speech Pathology                     | Main Hospital | Ground Floor (G) |
| Cardiology                                       | Main Hospital | Second Floor (2) |
| Chapel                                           | Main Hospital | Ground Floor (G) |
| Chaplain Services                                | Main Hospital | Ground Floor (G) |
| Compensation and Pension (C&P)                   | Main Hospital | First Floor (1)  |
| Conference Center                                | Main Hospital | Ground Floor (G) |
| Dental Clinic                                    | Main Hospital | Third Floor (3)  |
| Dermatology Clinic                               | Main Hospital | First Floor (1)  |
| Dialysis                                         | Main Hospital | Ground Floor (G) |
| Disabled American Veterans (DAV)                 | Main Hospital | First Floor (1)  |
| Ear, Nose and Throat (ENT)                       | Main Hospital | First Floor (1)  |
| Emergency Department                             | Main Hospital | First Floor (1)  |
| Eye Clinic                                       | Main Hospital | Second Floor (2) |
| Gastroenterology-Hepatology                      | Main Hospital | First Floor (1)  |
| Hearing Aid Repair                               | Main Hospital | Ground Floor (G) |
| Hematology-Oncology                              | Main Hospital | First Floor (1)  |
| Intensive Care Unit (ICU)                        | Main Hospital | Ground Floor (G) |
| MRI                                              | Main Hospital | Ground Floor (G) |
| Nuclear Medicine                                 | Main Hospital | Second Floor (2) |
| Operating Room Waiting                           | Main Hospital | Ground Floor (G) |
| Optical                                          | Main Hospital | Second Floor (2) |
| Orthopedics                                      | Main Hospital | First Floor (1)  |
| Outpatient Lab                                   | Main Hospital | First Floor (1)  |
| Patient Advocate                                 | Main Hospital | First Floor (1)  |
| Patriot Cafe' (Canteen Dining)                   | Main Hospital | First Floor (1)  |
| Patriot Store                                    | Main Hospital | First Floor (1)  |
| PIV                                              | Main Hospital | First Floor (1)  |
| Podiatry                                         | Main Hospital | First Floor (1)  |
| Police                                           | Main Hospital | First Floor (1)  |
| Pre-Op Clinic                                    | Main Hospital | First Floor (1)  |
| Prosthetics                                      | Main Hospital | Second Floor (2) |
| Pulmonary                                        | Main Hospital | Ground Floor (G) |
| Radiation Oncology                               | Main Hospital | Ground Floor (G) |
| Radiology                                        | Main Hospital | Second Floor (2) |
| Rehab Medicine                                   | Main Hospital | Second Floor (2) |
| Release of Information                           | Main Hospital | Ground Floor (G) |
| Staff Education Center                           | Main Hospital | Ground Floor (G) |
| Surgical Outpatient Clinics                      | Main Hospital | First Floor (1)  |
| Tennessee Department of Veterans Services (TDVS) | Main Hospital | First Floor (1)  |
| Urology                                          | Main Hospital | First Floor (1)  |
| Voluntary Services                               | Main Hospital | First Floor (1)  |