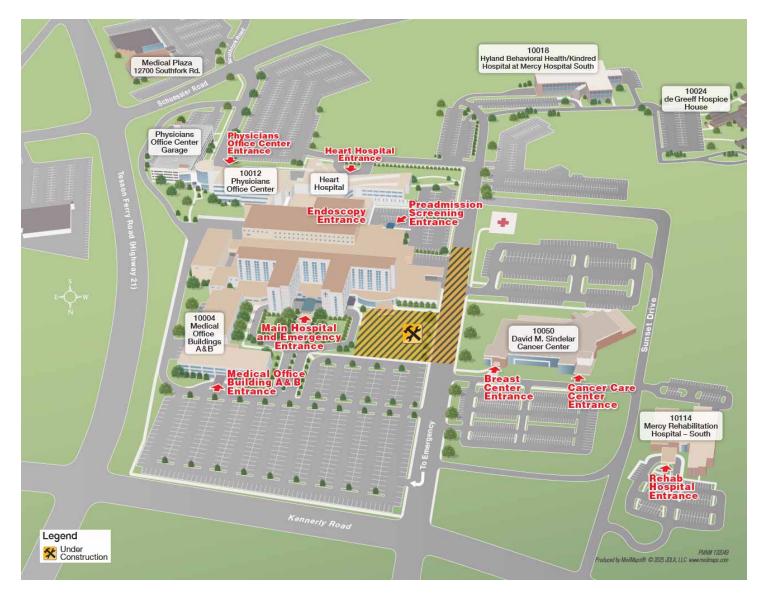

## Site view of Mercy Hospital South Interactive Map

## Pdf Vicinity view of Mercy Hospital South Interactive Map

| Department                                      | Building                                                 | Floor            |
|-------------------------------------------------|----------------------------------------------------------|------------------|
| Critical Care Unit (Rooms 3601-3612)            | Hospital Main<br>Entrance                                | Third Floor (3)  |
| 4 South Telemetry                               | John K. Pruellage<br>Heart & Vascular<br>Center Entrance | Fourth Floor (4) |
| Admitting                                       | Hospital Main<br>Entrance                                | Second Floor (2) |
| Auditorium                                      | Hospital Main<br>Entrance                                | First Floor (1)  |
| Blood Draw                                      | Hospital Main<br>Entrance                                | Third Floor (3)  |
| Cardiac Cath                                    | Hospital Main<br>Entrance                                | Second Floor (2) |
| Cardiovascular Progressive Care Unit (CVPCU)    | John K. Pruellage<br>Heart & Vascular<br>Center Entrance | Third Floor (3)  |
| Chapel                                          | Hospital Main<br>Entrance                                | Second Floor (2) |
| Comfortable Cup Cafe                            | Hospital Main<br>Entrance                                | Second Floor (2) |
| Dining - Cafeteria                              | Hospital Main<br>Entrance                                | First Floor (1)  |
| Discharge Lounge                                | Hospital Main<br>Entrance                                | First Floor (1)  |
| G.I./Endoscopy                                  | Endoscopy<br>Entrance                                    | First Floor (1)  |
| Gift Shop                                       | Hospital Main<br>Entrance                                | Second Floor (2) |
| Healing Garden                                  | John K. Pruellage<br>Heart & Vascular<br>Center Entrance | Second Floor (2) |
| Health Information Management (Medical Records) | Hospital Main<br>Entrance                                | Second Floor (2) |
| Information Services                            | Hospital Main<br>Entrance                                | Fourth Floor (4) |
| Interventional Radiology                        | Hospital Main<br>Entrance                                | Second Floor (2) |
| Labor & Delivery                                | Hospital Main<br>Entrance                                | Fourth Floor (4) |
| Neonatal Intensive Care Unit (NICU)             | Hospital Main<br>Entrance                                | Fourth Floor (4) |
| Neuro Stepdown                                  | Hospital Main<br>Entrance                                | Second Floor (2) |
| Non-Invasive Cardiology                         | Hospital Main<br>Entrance                                | Third Floor (3)  |
| Nuclear Medicine                                | Hospital Main<br>Entrance                                | Third Floor (3)  |