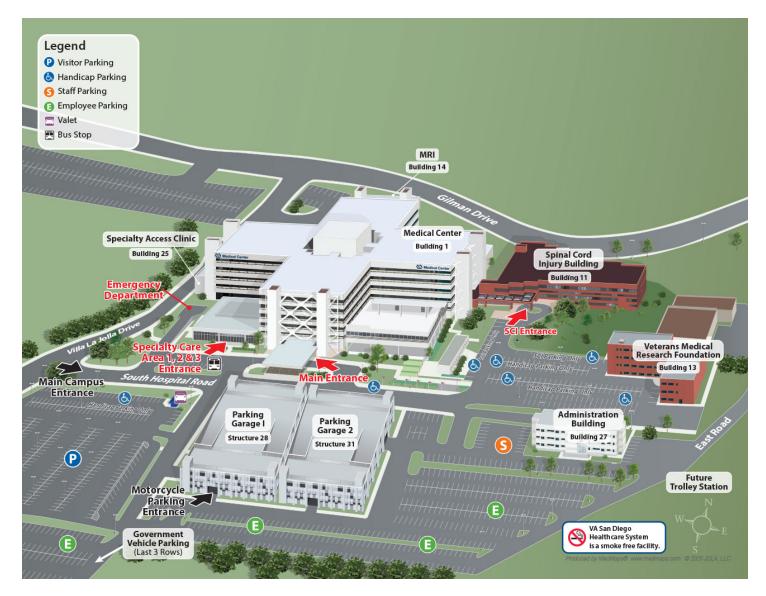

## Site view of VA San Diego Healthcare System Campus Map

Vicinity view of VA San Diego Healthcare System Campus Map

| Department                                                             | Building                       | Floor                               |
|------------------------------------------------------------------------|--------------------------------|-------------------------------------|
| 4 West Specialty Clinic Check-In                                       | Main Building                  | Fourth Floor (4)                    |
| Agent Cashier                                                          | Main Building                  | First Floor (1)                     |
| Ambulatory Surgery (ASU) / Anesthesia Pre-Op Clinic                    | Main Building                  | Fifth Floor (5)                     |
| Ambulatory Surgery / Anesthesia Pre-Op Clinic                          | Main Building                  | Fifth Floor (5)                     |
| Area 1                                                                 | Main Building                  | First Floor (1)                     |
| Area 2                                                                 | Main Building                  | First Floor (1)                     |
| Area 4                                                                 | Main Building                  | First Floor (1)                     |
| Associate Director                                                     | Main Building                  | Fourth Floor (4)                    |
| Audiology                                                              | Main Building                  | First Floor (1)                     |
| Barber Shop                                                            | Main Building                  | First Floor (1)                     |
| Blood Draw                                                             | Main Building                  | First Floor (1)                     |
| Cashier                                                                | Main Building                  | First Floor (1)                     |
| Center for Spiritual Wellness                                          | Main Building                  | First Floor (1)                     |
| Chaplain Service                                                       | Main Building                  | First Floor (1)                     |
| Coffee Shop (Patriot Brew)                                             | Main Building                  | First Floor (1)                     |
| Community Living Center / Palliative Care                              | Main Building                  | Fourth Floor (4)                    |
| Conference Room 1                                                      | Main Building                  | Fourth Floor (4)                    |
| Conference Room 2                                                      | Main Building                  | Fourth Floor (4)                    |
| Conference Room A & B                                                  | Main Building                  | First Floor (1)                     |
| Credit Union "Financial Partners"                                      | Main Building                  | First Floor (1)                     |
| Decedent Affairs                                                       | Main Building                  | First Floor (1)                     |
| Dental Clinic Check-In                                                 | Spinal Cord Injury             | Second Floor (2)                    |
| Direct Observation Linit                                               | Building                       | SCI Atrium Clinics                  |
| Direct Observation Unit<br>Director's Suite                            | Main Building                  | Fifth Floor (5)                     |
|                                                                        | Main Building<br>Main Building | Fourth Floor (4)<br>First Floor (1) |
| Emergency Department<br>Emergency Department Check-In                  | Main Building                  | First Floor (1)                     |
|                                                                        | Main Building                  | Fourth Floor (4)                    |
| Employee Education Center<br>Eye Clinic                                | Spinal Cord Injury             | Second Floor (2)                    |
| •                                                                      | Building                       | SCI Atrium Clinics                  |
| Family Waiting Room                                                    | Main Building                  | Fifth Floor (5)                     |
| Geropsychiatry                                                         | Main Building                  | Second Floor (2)                    |
| Healing Garden                                                         | Main Building                  | Second Floor (2)                    |
| Heart Station / ECG / ETT / Holter & Echo Laboratory                   | Main Building                  | Fourth Floor (4)                    |
| Heart Station Cardiac Cath Lab ECG / EKG, ETT Holter & Echo Laboratory | Main Building                  | Fourth Floor (4)                    |
| Hemodialysis                                                           | Main Building                  | Third Floor (3)                     |
| Home Oxygen                                                            | Main Building                  | Fifth Floor (5)                     |
| Intensive Care Unit (ICU)                                              | Main Building                  | Fifth Floor (5)                     |
| Intensive Care Unit (ICU) Family Waiting Room                          | Main Building                  | Fifth Floor (5)                     |
| Medical Inpatient Ward                                                 | Main Building                  | Third Floor (3)                     |
| Medical Library / Learning Resources                                   | Main Building                  | Fourth Floor (4)                    |
| Medicine Inpatient                                                     | Main Building                  | Third Floor (3)                     |
| Mental Health Inpatient Unit                                           | Main Building                  | Second Floor (2)                    |
| Mental Health Primary Care Clinic                                      | Main Building                  | Second Floor (2)                    |