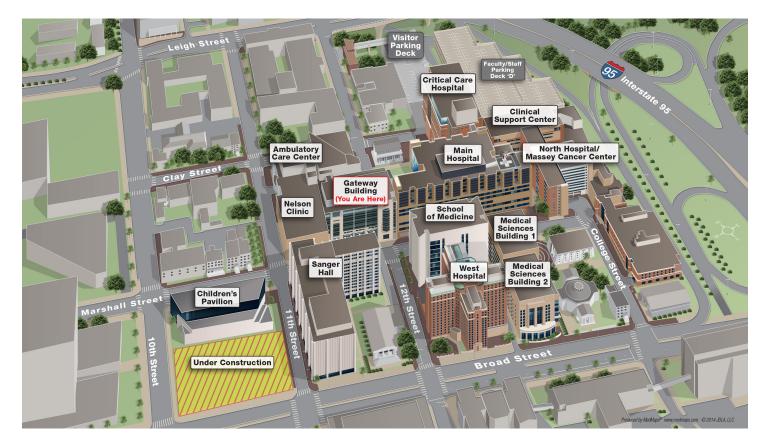

## Site view of VCU Kiosk Gateway Building

## Vicinity view of VCU Kiosk Gateway Building

| Department                                                        | Building                                    | Floor                                                       |
|-------------------------------------------------------------------|---------------------------------------------|-------------------------------------------------------------|
| Acute Care Medicine                                               | Critical Care<br>Hospital                   | Critical Care<br>Hospital Third<br>Floor                    |
| Acute Care Oncology VCU Massey Cancer Center                      | Critical Care<br>Hospital                   | Critical Care<br>Hospital Second<br>Floor                   |
| Acute Care Surgery                                                | Critical Care<br>Hospital                   | Critical Care<br>Hospital Seventh<br>Floor                  |
| Acute Hemodialysis Unit                                           | Gateway Building                            | Gateway Building<br>Fourth Floor                            |
| Adult Psychiatry                                                  | North Hospital /<br>Massey Cancer<br>Center | North Hospital /<br>Massey Cancer<br>Center Fourth<br>Floor |
| Alvin M. Zfass Endoscopy Suite                                    | Gateway Building                            | Gateway Building<br>Fourth Floor                            |
| Ambulatory Surgery Center                                         | Ambulatory Care<br>Clinic                   | Ambulatory Care<br>Clinic Seventh<br>Floor                  |
| Au Bon Pain (Bakery and Cafe)                                     | Main Hospital                               | Main Hospital<br>First Floor                                |
| Audiology                                                         | Nelson Clinic                               | Nelson Clinic<br>Third Floor                                |
| Bone Marrow Transplant Inpatient Unit VCU Massey<br>Cancer Center | North Hospital /<br>Massey Cancer<br>Center | North Hospital /<br>Massey Cancer<br>Center Tenth<br>Floor  |
| Brain Injury Rehabilitation                                       | North Hospital /<br>Massey Cancer<br>Center | North Hospital /<br>Massey Cancer<br>Center Second<br>Floor |
| Breast Imaging (Mammography) Suite 308                            | Nelson Clinic                               | Nelson Clinic<br>Third Floor                                |
| Cafeteria and Dining                                              | Main Hospital                               | Main Hospital<br>First Floor                                |
| Cardiac Electrophysiology Reception                               | Gateway Building                            | Gateway Building<br>Third Floor                             |
| Cardiac Surgery Intensive Care Unit (ICU)                         | Critical Care<br>Hospital                   | Critical Care<br>Hospital Tenth<br>Floor                    |
| Cardiovascular Procedure Care Unit                                | Gateway Building                            | Gateway Building<br>Third Floor                             |
| Cashier                                                           | Main Hospital                               | Main Hospital<br>First Floor                                |
| Centering Pregnancy                                               | Nelson Clinic                               | Nelson Clinic Fifth<br>Floor                                |