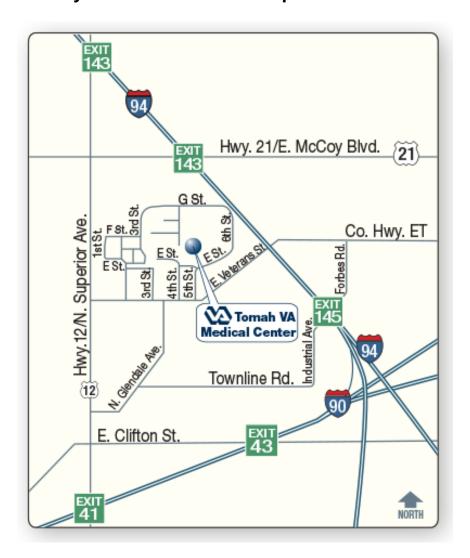

## **Vicinity view of Interactive Map Tomah VA Medical Center**

| Department                                  | Building                     | Floor            |
|---------------------------------------------|------------------------------|------------------|
| Admissions & Registration                   | Building 400                 | First Floor (1)  |
| Agent Cashier                               | Building 400                 | First Floor (1)  |
| ATM Patriot Cafe                            | Building 401                 | First Floor (1)  |
| Audiology                                   | Building 400                 | Third Floor (3)  |
| Barber & Beauty Shop                        | Building 401                 | First Floor (1)  |
| Billing & Insurance                         | Building 400                 | First Floor (1)  |
| Blue Team                                   | Building 400                 | First Floor (1)  |
| Bowling Alley                               | Building 406                 | First Floor (1)  |
| Cafe / Patriot Cafe                         | Building 401                 | First Floor (1)  |
| Canteen Retail Shop                         | Building 401                 | First Floor (1)  |
| Chapel                                      | Building 425                 | Ground Floor (G) |
| Chaplain Services                           | Building 406                 | First Floor (1)  |
| Compensation & Pension                      | Building 400                 | Third Floor (3)  |
| Compensation & Pension Mental Health Exams  | Building 404                 | First Floor (1)  |
| Computer Lab                                | Building 403                 | First Floor (1)  |
| Country Inn Community Living Center         | Building 402                 | Second Floor (2) |
| Decedent Affairs                            | Building 400                 | First Floor (1)  |
| Dental                                      | Building 400                 | Second Floor (2) |
| Dermatology                                 | Building 400                 | Third Floor (3)  |
| Dining Facility - Patient-Spirit of Freedom | Building 424                 | Ground Floor (G) |
| Dining Facility - Patriot Cafe              | Building 401                 | First Floor (1)  |
| Education                                   | Building 408                 | Second Floor (2) |
| EKG                                         |                              | Third Floor (3)  |
| Fee Basis Services                          | Building 400                 | First Floor (1)  |
|                                             | Building 408<br>Building 406 | Second Floor (2) |
| Home Sweet Home Community Living Center     |                              | ` '              |
| Hospital Unit HUD/VASH Social Work          | Building 400                 | Fourth Floor (4) |
|                                             | Building 407                 | Second Floor (2) |
| Human Resources  Kinggistherapy (KT)        | Building 408                 | Third Floor (3)  |
| Kinesiotherapy (KT)                         | Building 402                 | First Floor (1)  |
| Laboratory Services                         | Building 400                 | Second Floor (2) |
| Lactation Room                              | Building 404                 | First Floor (1)  |
| Library                                     | Building 401                 | First Floor (1)  |
| Lost & Found                                | Building 424                 | Ground Floor (G) |
| Means Test                                  | Building 400                 | First Floor (1)  |
| Mental Health Inpatient Care                | Building 403                 | Second Floor (2) |
| Mental Health Outpatient Care               | Building 404                 | First Floor (1)  |
| Mental Health Triage                        | Building 400                 | First Floor (1)  |
| MyHealtheVet                                | Building 401                 | First Floor (1)  |
| Neurology                                   | Building 400                 | First Floor (1)  |
| New Employee Orientation                    | Building 408                 | Second Floor (2) |
| New Freedom Community Living Center         | Building 403                 | Second Floor (2) |
| North Woods Lodge Community Living Center   | Building 406                 | Third Floor (3)  |
| Nutrition and Food Services                 | Building 424                 | Ground Floor (G) |
| Nutrition Clinics                           | Building 400                 | Third Floor (3)  |
| Occupational Therapy (OT)                   | Building 402                 | First Floor (1)  |