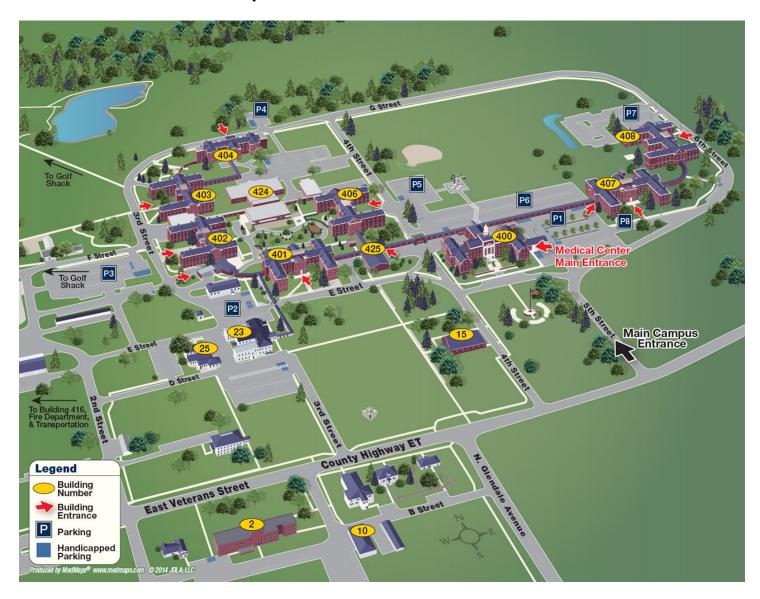

## Site view of Interactive Map Tomah VA Medical Center



## **Vicinity view of Interactive Map Tomah VA Medical Center**



| Department                                  | Building                     | Floor            |
|---------------------------------------------|------------------------------|------------------|
| Admissions & Registration                   | Building 400                 | First Floor (1)  |
| Agent Cashier                               | Building 400                 | First Floor (1)  |
| ATM Patriot Cafe                            | Building 401                 | First Floor (1)  |
| Audiology                                   | Building 400                 | Third Floor (3)  |
| Barber & Beauty Shop                        | Building 401                 | First Floor (1)  |
| Billing & Insurance