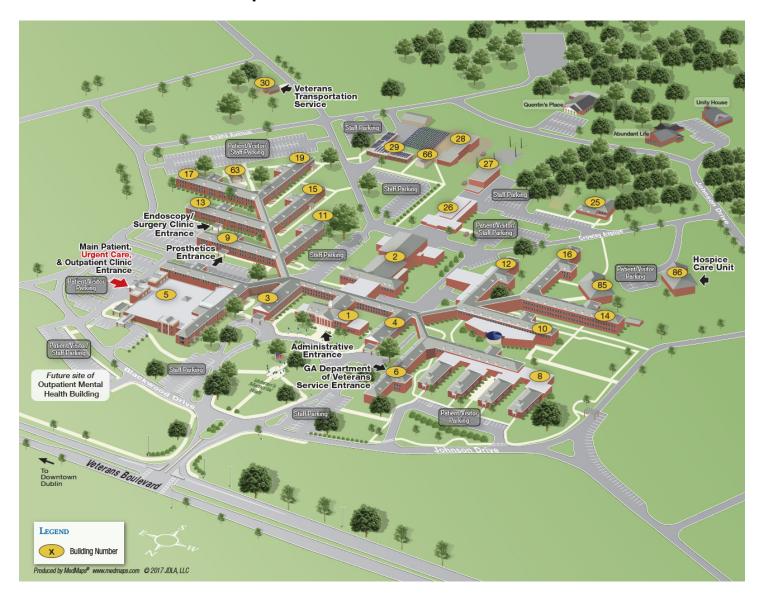

## Site view of Interactive Map 7 - Carl Vinson VA

Vicinity view of Interactive Map 7 - Carl Vinson VA

| Department                                 | Building   | Floor                       |
|--------------------------------------------|------------|-----------------------------|
| Agent Cashier                              | Building 5 | First Floor                 |
|                                            | -          | (Building 5)                |
| Ambulatory Surgery                         | Building 5 | Second Floor (2)            |
| Audiology (Specialty Clinic)               | Building 5 | First Floor<br>(Building 5) |
| Auditorium                                 | Building 5 | Second Floor (2)            |
| Care in the Community                      | Building 5 | First Floor (1)             |
| Chapel                                     | Building 5 | Second Floor (2)            |
| Chaplain Services                          | Building 5 | Second Floor (2)            |
| Community Living Center Cardinal Circle    | Building 5 | First Floor (1)             |
| Community Living Center Freedom Lane       | Building 5 | First Floor (1)             |
| Community Living Center Magnolia Lane      | Building 5 | First Floor (1)             |
| Community Living Center Old Timers' Lodge  | Building 5 | First Floor (1)             |
| Community Living Center Patriots Point     | Building 5 | Second Floor (2)            |
| Dental                                     | Building 5 | Second Floor (2)            |
| Dietetics / Dietician                      | Building 5 | First Floor (Building 5)    |
| Domiciliary Administration                 | Building 5 | Second Floor (2)            |
| Eligibility Enrollment                     | Building 5 | First Floor (Building 5)    |
| Employee Education Services                | Building 5 | Second Floor (2)            |
| Endoscopy                                  | Building 5 | Campus                      |
| Executive Offices                          | Building 5 | First Floor (1)             |
| GA Department of Veterans Services         | Building 5 | First Floor (1)             |
| Hospice                                    | Building 5 | First Floor (1)             |
| Lab                                        | Building 5 | First Floor (1)             |
| Main Conference Room                       | Building 5 | Second Floor (2)            |
| Medical / Surgical Care Unit (Building 13) | Building 5 | Second Floor (2)            |
| Medical / Surgical Care Unit (Building 15) | Building 5 | Second Floor (2)            |
| Mental Health Services                     | Building 5 | Second Floor (2)            |
| My HealtheVet                              | Building 5 | First Floor (Building 5)    |
| Nutrition & Food Service                   | Building 5 | First Floor (1)             |
| OEF / OIF                                  | Building 5 | First Floor (Building 5)    |
| Outpatient Lab                             | Building 5 | First Floor (Building 5)    |
| Outpatient X-ray                           | Building 5 | First Floor<br>(Building 5) |
| Patient Accounts                           | Building 5 | Second Floor (2)            |
| Patient Advocate                           | Building 5 | First Floor (1)             |
| Patriot's Cafe                             | Building 5 | First Floor (1)             |
| Pharmacy Counseling                        | Building 5 | First Floor<br>(Building 5) |
| Physical & Occupational Therapy            | Building 5 | First Floor (1)             |
|                                            |            |                             |

| Department                   | Building   | Floor                    |
|------------------------------|------------|--------------------------|
| Podiatry                     | Building 5 | First Floor (Building 5) |
| Prosthetics                  | Building 5 | First Floor (1)          |
| Radiology & Nuclear Medicine | Building 5 | First Floor (1)          |
| Release of Information       | Building 5 | Second Floor (2)         |
| Respiratory Therapy          | Building 5 | Second Floor (2)         |
| Retail Store & Gift Shop     | Building 5 | First Floor (1)          |
| Safety                       | Building 5 | Second Floor (2)         |
| Specialty Clinic             | Building 5 | First Floor (Building 5) |
| Surgery Clinic               | Building 5 | First Floor (1)          |
| Travel Unit                  | Building 5 | First Floor (Building 5) |
| Urgent Care                  | Building 5 | First Floor (Building 5) |
| Utilization Review           | Building 5 | Second Floor (2)         |
| VA Police                    | Building 5 | First Floor (Building 5) |
| Volunteer Services           | Building 5 | Basement (B)             |
| Women's Health               | Building 5 | Second Floor (2)         |