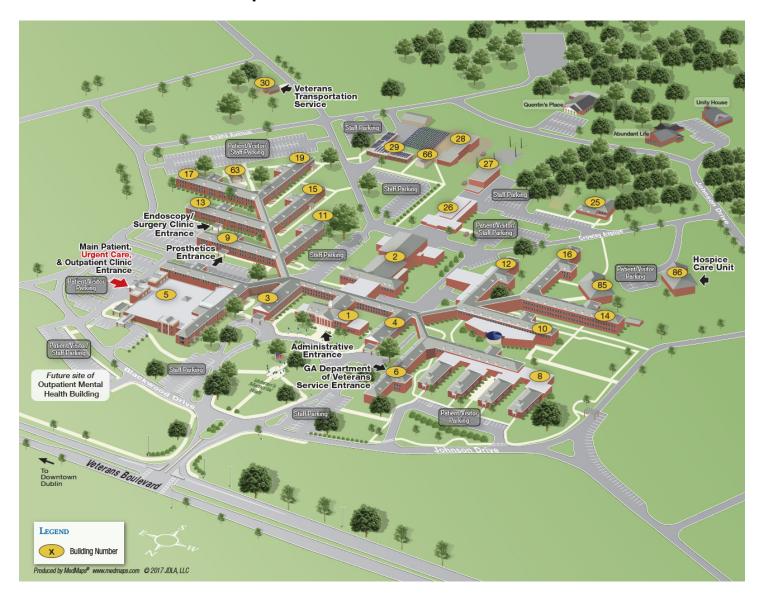

## Site view of Interactive Map 6 - Carl Vinson VA

Vicinity view of Interactive Map 6 - Carl Vinson VA

| Department                                 | Building    | Floor                       |
|--------------------------------------------|-------------|-----------------------------|
| Agent Cashier                              | Building 19 | First Floor (Building 5)    |
| Ambulatory Surgery                         | Building 19 | Second Floor (2)            |
| Audiology (Specialty Clinic)               | Building 19 | First Floor<br>(Building 5) |
| Auditorium                                 | Building 19 | Second Floor (2)            |
| Care in the Community                      | Building 19 | First Floor (1)             |
| Chapel                                     | Building 19 | Second Floor (2)            |
| Chaplain Services                          | Building 19 | Second Floor (2)            |
| Community Living Center Cardinal Circle    | Building 19 | First Floor (1)             |
| Community Living Center Freedom Lane       | Building 19 | First Floor (1)             |
| Community Living Center Magnolia Lane      | Building 19 | First Floor (1)             |
| Community Living Center Old Timers' Lodge  | Building 19 | First Floor (1)             |
| Community Living Center Patriots Point     | Building 19 | Second Floor (2)            |
| Compensation and Pension                   | Building 19 | Second Floor (2)            |
| Dental                                     | Building 19 | Second Floor (2)            |
| Dietetics / Dietician                      | Building 19 | First Floor (Building 5)    |
| Domiciliary Administration                 | Building 19 | Second Floor (2)            |
| Eligibility Enrollment                     | Building 19 | First Floor (Building 5)    |
| Employee Education Services                | Building 19 | Second Floor (2)            |
| Endoscopy                                  | Building 19 | Campus                      |
| Executive Offices                          | Building 19 | First Floor (1)             |
| GA Department of Veterans Services         | Building 19 | First Floor (1)             |
| Hospice                                    | Building 19 | First Floor (1)             |
| Lab                                        | Building 19 | First Floor (1)             |
| Main Conference Room                       | Building 19 | Second Floor (2)            |
| Medical / Surgical Care Unit (Building 13) | Building 19 | Second Floor (2)            |
| Medical / Surgical Care Unit (Building 15) | Building 19 | Second Floor (2)            |
| Mental Health Services                     | Building 19 | Second Floor (2)            |
| My HealtheVet                              | Building 19 | First Floor (Building 5)    |
| Nutrition & Food Service                   | Building 19 | First Floor (1)             |
| OEF / OIF                                  | Building 19 | First Floor (Building 5)    |
| Optometry Clinic                           | Building 19 | First Floor<br>(Building 5) |
| Outpatient Lab                             | Building 19 | First Floor<br>(Building 5) |
| Outpatient X-ray                           | Building 19 | First Floor<br>(Building 5) |
| Patient Accounts                           | Building 19 | Second Floor (2)            |
| Patient Advocate                           | Building 19 | First Floor (1)             |
| Patriot's Cafe                             | Building 19 | First Floor (1)             |