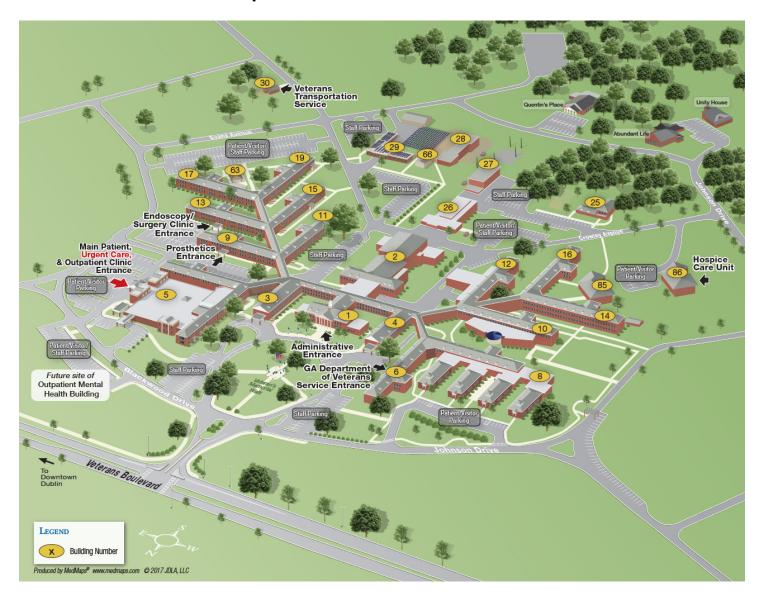

## Site view of Interactive Map 5 - Carl Vinson VA

**Vicinity view of Interactive Map 5 - Carl Vinson VA** 

| Department                                                                      | Building              | Floor                            |
|---------------------------------------------------------------------------------|-----------------------|----------------------------------|
| Agent Cashier                                                                   | Building 4            | First Floor                      |
| Ambulatory Surgery                                                              | Building 4            | (Building 5)<br>Second Floor (2) |
| , , ,                                                                           |                       | First Floor                      |
| Audiology (Specialty Clinic)                                                    | Building 4            | (Building 5)                     |
| Auditorium                                                                      | Building 4            | Second Floor (2)                 |
| Care in the Community                                                           | Building 4            | First Floor (1)                  |
| Chapel                                                                          | Building 4            | Second Floor (2)                 |
| Chaplain Services Community Living Contar Cardinal Circle                       | Building 4            | Second Floor (2) First Floor (1) |
| Community Living Center Cardinal Circle Community Living Center Freedom Lane    | Building 4 Building 4 | First Floor (1)                  |
| Community Living Center Magnolia Lane                                           | Building 4            | First Floor (1)                  |
| Community Living Center Magnona Lanc  Community Living Center Old Timers' Lodge | Building 4            | First Floor (1)                  |
| Community Living Center Patriots Point                                          | Building 4            | Second Floor (2)                 |
| Dental                                                                          | Building 4            | Second Floor (2)                 |
| Dietetics / Dietician                                                           | Building 4            | First Floor<br>(Building 5)      |
| Domiciliary Administration                                                      | Building 4            | Second Floor (2)                 |
| Eligibility Enrollment                                                          | Building 4            | First Floor<br>(Building 5)      |
| Employee Education Services                                                     | Building 4            | Second Floor (2)                 |
| Endoscopy                                                                       | Building 4            | Campus                           |
| Executive Offices                                                               | Building 4            | First Floor (1)                  |
| GA Department of Veterans Services                                              | Building 4            | First Floor (1)                  |
| Hospice                                                                         | Building 4            | First Floor (1)                  |
| Lab                                                                             | Building 4            | First Floor (1)                  |
| Main Conference Room                                                            | Building 4            | Second Floor (2)                 |
| Medical / Surgical Care Unit (Building 13)                                      | Building 4            | Second Floor (2)                 |
| Medical / Surgical Care Unit (Building 15) Mental Health Services               | Building 4            | Second Floor (2)                 |
| Werital Health Services                                                         | Building 4            | Second Floor (2) First Floor     |
| My HealtheVet                                                                   | Building 4            | (Building 5)                     |
| Nutrition & Food Service                                                        | Building 4            | First Floor (1)                  |
| OEF / OIF                                                                       | Building 4            | First Floor<br>(Building 5)      |
| Optometry Clinic                                                                | Building 4            | First Floor (Building 5)         |
| Outpatient Lab                                                                  | Building 4            | First Floor (Building 5)         |
| Outpatient X-ray                                                                | Building 4            | First Floor (Building 5)         |
| Patient Accounts                                                                | Building 4            | Second Floor (2)                 |
| Patient Advocate                                                                | Building 4            | First Floor (1)                  |
| Patriot's Cafe                                                                  | Building 4            | First Floor (1)                  |
| Pharmacy Counseling                                                             | Building 4            | First Floor (Building 5)         |

| Department                      | Building   | Floor                    |
|---------------------------------|------------|--------------------------|
| Physical & Occupational Therapy | Building 4 | First Floor (1)          |
| Podiatry                        | Building 4 | First Floor (Building 5) |
| Prosthetics                     | Building 4 | First Floor (1)          |
| Radiology & Nuclear Medicine    | Building 4 | First Floor (1)          |
| Release of Information          | Building 4 | Second Floor (2)         |
| Respiratory Therapy             | Building 4 | Second Floor (2)         |
| Retail Store & Gift Shop        | Building 4 | First Floor (1)          |
| Safety                          | Building 4 | Second Floor (2)         |
| Specialty Clinic                | Building 4 | First Floor (Building 5) |
| Surgery Clinic                  | Building 4 | First Floor (1)          |
| Travel Unit                     | Building 4 | First Floor (Building 5) |
| Urgent Care                     | Building 4 | First Floor (Building 5) |
| Utilization Review              | Building 4 | Second Floor (2)         |
| VA Police                       | Building 4 | First Floor (Building 5) |
| Volunteer Services              | Building 4 | Basement (B)             |
| Women's Health                  | Building 4 | Second Floor (2)         |