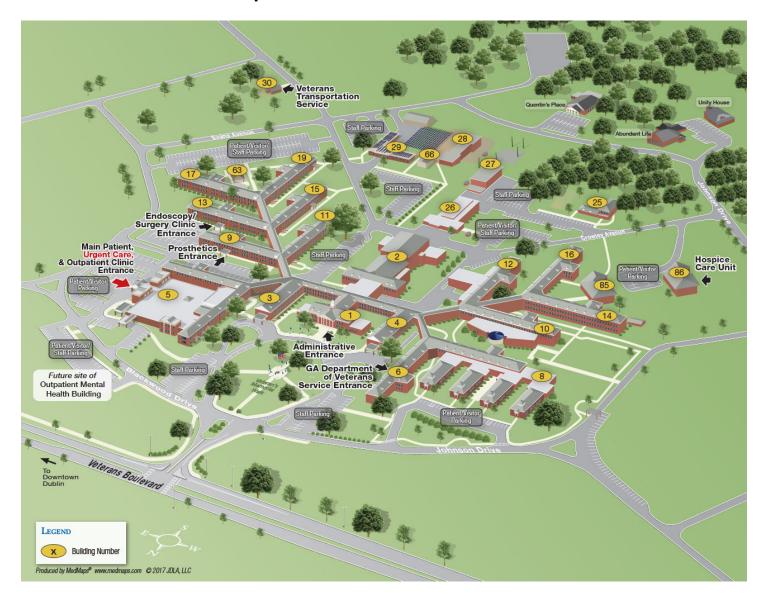

## Site view of Interactive Map 3 - Carl Vinson VA

Vicinity view of Interactive Map 3 - Carl Vinson VA

| Department                                     | Building              | Floor                            |
|------------------------------------------------|-----------------------|----------------------------------|
| Agent Cashier                                  | Building 5            | First Floor                      |
| Ambulatory Surgery                             | Building 5            | (Building 5)<br>Second Floor (2) |
| , , ,                                          |                       | First Floor                      |
| Audiology (Specialty Clinic)                   | Building 5            | (Building 5)                     |
| Auditorium                                     | Building 5            | Second Floor (2)                 |
| Care in the Community Chapel                   | Building 5 Building 5 | First Floor (1) Second Floor (2) |
| Chaplain Services                              | Building 5            | Second Floor (2)                 |
| Community Living Center Cardinal Circle        | Building 5            | First Floor (1)                  |
| Community Living Center Freedom Lane           | Building 5            | First Floor (1)                  |
| Community Living Center Magnolia Lane          | Building 5            | First Floor (1)                  |
| Community Living Center Old Timers' Lodge      | Building 5            | First Floor (1)                  |
| Community Living Center Patriots Point  Dental | Building 5            | Second Floor (2)                 |
| Denial                                         | Building 5            | Second Floor (2) First Floor     |
| Dietetics / Dietician                          | Building 5            | (Building 5)                     |
| Domiciliary Administration                     | Building 5            | Second Floor (2)                 |
| Eligibility Enrollment                         | Building 5            | First Floor (Building 5)         |
| Employee Education Services                    | Building 5            | Second Floor (2)                 |
| Endoscopy                                      | Building 5            | Campus                           |
| Executive Offices                              | Building 5            | First Floor (1)                  |
| GA Department of Veterans Services             | Building 5            | First Floor (1)                  |
| Hospice Lab                                    | Building 5 Building 5 | First Floor (1) First Floor (1)  |
| Main Conference Room                           | Building 5            | Second Floor (2)                 |
| Medical / Surgical Care Unit (Building 13)     | Building 5            | Second Floor (2)                 |
| Medical / Surgical Care Unit (Building 15)     | Building 5            | Second Floor (2)                 |
| Mental Health Services                         | Building 5            | Second Floor (2)                 |
| My HealtheVet                                  | Building 5            | First Floor (Building 5)         |
| Nutrition & Food Service                       | Building 5            | First Floor (1)                  |
| OEF / OIF                                      | Building 5            | First Floor (Building 5)         |
| Optometry Clinic                               | Building 5            | First Floor (Building 5)         |
| Outpatient Lab                                 | Building 5            | First Floor (Building 5)         |
| Outpatient X-ray                               | Building 5            | First Floor (Building 5)         |
| Patient Accounts                               | Building 5            | Second Floor (2)                 |
| Patient Advocate                               | Building 5            | First Floor (1)                  |
| Patriot's Cafe                                 | Building 5            | First Floor (1)                  |
| Pharmacy Counseling                            | Building 5            | First Floor<br>(Building 5)      |