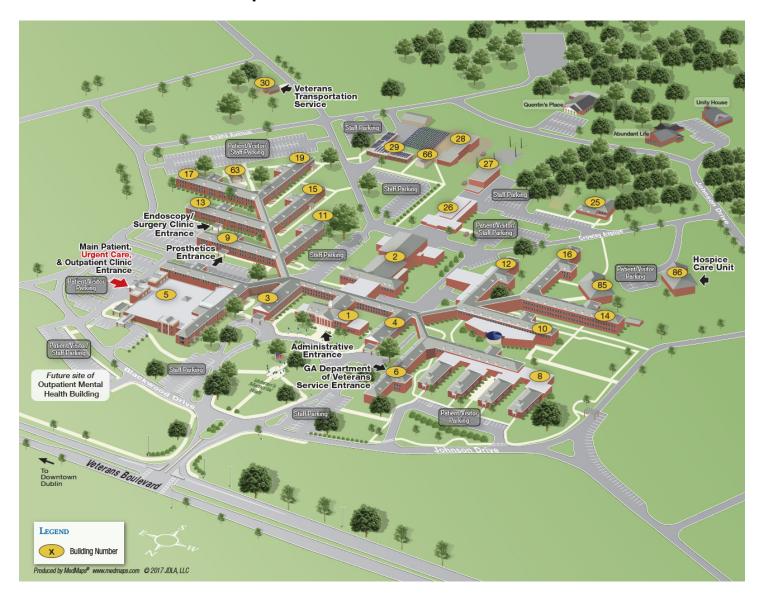

## Site view of Interactive Map 2 - Carl Vinson VA

Vicinity view of Interactive Map 2 - Carl Vinson VA

| Department                                     | Building              | Floor                            |
|------------------------------------------------|-----------------------|----------------------------------|
| Agent Cashier                                  | Building 5            | First Floor                      |
| Ambulatory Surgery                             | Building 5            | (Building 5)<br>Second Floor (2) |
| , , ,                                          |                       | First Floor                      |
| Audiology (Specialty Clinic)                   | Building 5            | (Building 5)                     |
| Auditorium                                     | Building 5            | Second Floor (2)                 |
| Care in the Community Chapel                   | Building 5 Building 5 | First Floor (1) Second Floor (2) |
| Chaplain Services                              | Building 5            | Second Floor (2)                 |
| Community Living Center Cardinal Circle        | Building 5            | First Floor (1)                  |
| Community Living Center Freedom Lane           | Building 5            | First Floor (1)                  |
| Community Living Center Magnolia Lane          | Building 5            | First Floor (1)                  |
| Community Living Center Old Timers' Lodge      | Building 5            | First Floor (1)                  |
| Community Living Center Patriots Point  Dental | Building 5            | Second Floor (2)                 |
| Denial                                         | Building 5            | Second Floor (2) First Floor     |
| Dietetics / Dietician                          | Building 5            | (Building 5)                     |
| Domiciliary Administration                     | Building 5            | Second Floor (2)                 |
| Eligibility Enrollment                         | Building 5            | First Floor (Building 5)         |
| Employee Education Services                    | Building 5            | Second Floor (2)                 |
| Endoscopy                                      | Building 5            | Campus                           |
| Executive Offices                              | Building 5            | First Floor (1)                  |
| GA Department of Veterans Services             | Building 5            | First Floor (1)                  |
| Hospice Lab                                    | Building 5 Building 5 | First Floor (1) First Floor (1)  |
| Main Conference Room                           | Building 5            | Second Floor (2)                 |
| Medical / Surgical Care Unit (Building 13)     | Building 5            | Second Floor (2)                 |
| Medical / Surgical Care Unit (Building 15)     | Building 5            | Second Floor (2)                 |
| Mental Health Services                         | Building 5            | Second Floor (2)                 |
| My HealtheVet                                  | Building 5            | First Floor (Building 5)         |
| Nutrition & Food Service                       | Building 5            | First Floor (1)                  |
| OEF / OIF                                      | Building 5            | First Floor (Building 5)         |
| Optometry Clinic                               | Building 5            | First Floor (Building 5)         |
| Outpatient Lab                                 | Building 5            | First Floor (Building 5)         |
| Outpatient X-ray                               | Building 5            | First Floor (Building 5)         |
| Patient Accounts                               | Building 5            | Second Floor (2)                 |
| Patient Advocate                               | Building 5            | First Floor (1)                  |
| Patriot's Cafe                                 | Building 5            | First Floor (1)                  |
| Pharmacy Counseling                            | Building 5            | First Floor<br>(Building 5)      |