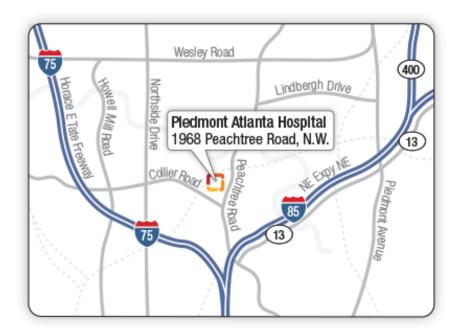

## **Vicinity view of Piedmont Atlanta**

| Department                                  | Building                 | Floor                           |
|---------------------------------------------|--------------------------|---------------------------------|
| 4 ICU East Rooms (454-474)                  | 2 Building               | Fourth Floor (4)                |
| 5 ICU East (Rooms 1-10)                     | 2 Building               | Fifth Floor (5)                 |
| Admissions (Pre-Admission Testing)          | 2 Building               | First Floor (1)                 |
| AM Surgery                                  | 2 Building               | First Floor (1)                 |
| Cardiac Rehab                               | 95 Building              | First Floor (1)                 |
| Cath/EP Check-In                            | 2 Building               | Second Floor (2)                |
| Chapel                                      | 2 Building               | First Floor (1)                 |
| Chapel                                      | 2 Building               | First Floor (1)                 |
| Classrooms 1,2,3                            | 2 Building               | First Floor (1)                 |
| Classrooms 7 & 8                            | 2 Building               | First Floor (1)                 |
| Collier Café                                | 2 Building               | Mezzanine Level (M)             |
| Doris Shaheen Breast Health Center          | 2 Building               | First Floor (1)                 |
| Emergency Registration                      | 2 Building               | First Floor (1)                 |
| Endoscopy/GI Lab Registration               | 2 Building               | First Floor (1)                 |
| Fuqua Heart Center of Atlanta               | 95 Building              | First Floor (1)                 |
| Gift Shop                                   | 2 Building               | First Floor (1)                 |
| Labor and Delivery                          | 2 Building               | Second Floor (2)                |
| Marcus Heart Valve Center                   | 95 Building              | First Floor (1)                 |
| Mason Transplant Clinic                     | 2 Building               | First Floor (1)                 |
| McDonnell Surgical Center                   | 2 Building               | Mezzanine Level (M)             |
| Neonatal Intensive Care Unit (NICU)         | 2 Building               | Second Floor (2)                |
| Neurophysiology                             | 95 Building              | First Floor (1)                 |
| Nuclear Medicine                            | 2 Building               | First Floor (1)                 |
| Outpatient Diagnostic Center (ODC)          | 95 Building              | Mezzanine Level (M)             |
| Outpatient Registration                     | 95 Building              | First Floor (1)                 |
| Patient Rooms 201-242                       | 2 Building               | Second Floor (2)                |
| Patient Rooms 260-269                       | 2 Building               | Second Floor (2)                |
| Patient Rooms 270-279                       | 2 Building               | Second Floor (2)                |
| Patient Rooms 280-289                       | 2 Building               | Second Floor (2)                |
| Patient Rooms 301-342                       | 2 Building               | Third Floor (3)                 |
| Patient Rooms 3101-3110                     | 2 Building               | Third Floor (3)                 |
| Patient Rooms 343-379                       | 2 Building               | Third Floor (3)                 |
| Patient Rooms 380-389                       | 2 Building               | Third Floor (3)                 |
| Patient Rooms 401-442                       | 2 Building               | Fourth Floor (4)                |
| Patient Rooms 444-453                       | 2 Building               | Fourth Floor (4)                |
| Patient Rooms 475-484                       | 2 Building               | Fourth Floor (4)                |
| Patient Rooms 485-495                       | 2 Building               | Fourth Floor (4)                |
| Patient Rooms 544 553                       | 2 Building               | Fifth Floor (5)                 |
| Patient Rooms 544-553                       | 2 Building               | Fifth Floor (5)                 |
| Patient Rooms 554-562 Patient Rooms 570-579 | 2 Building               | Fifth Floor (5)                 |
| Patient Rooms 580-589                       | 2 Building<br>2 Building | Fifth Floor (5) Fifth Floor (5) |
| Patient Rooms 601-642                       | 2 Building               | Sixth Floor (6)                 |
| 1 augit 1/001118 00 1-042                   | Z Building               | SIXIII I IUUI (0)               |