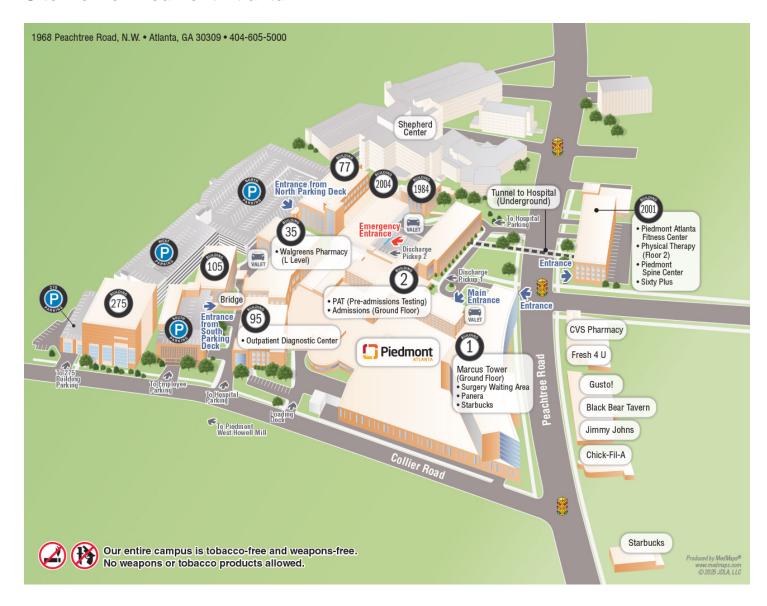

## **Site view of Piedmont Atlanta**



## **Vicinity view of Piedmont Atlanta**



| Department                                  | Building                 | Floor                           |
|---------------------------------------------|--------------------------|---------------------------------|
| 4 ICU East Rooms (454-474)                  | 2 Building               | Fourth Floor (4)                |
| 5 ICU East (Rooms 1-10)                     | 2 Building               | Fifth Floor (5)                 |
| Admissions (Pre-Admission Testing)          | 2 Building               | First Floor (1)                 |
| AM Surgery                                  | 2 Building               | First Floor (1)                 |
| Cardiac Rehab                               | 95 Building              | First Floor (1)