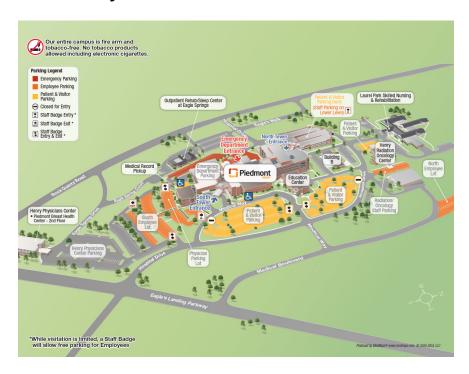

## **Pdf Vicinity view of Piedmont Mountainside**

| Department                        | Building      | Floor            |
|-----------------------------------|---------------|------------------|
| Administration                    | Main Building | First Floor (1)  |
| ATM                               | Main Building | First Floor (1)  |
| Central Registration              | Main Building | First Floor (1)  |
| Chapel                            | Main Building | First Floor (1)  |
| Conference Room                   | Main Building | Lower Level (LL) |
| Critical Decision Unit (CDU)      | Main Building | First Floor (1)  |
| Dietary                           | Main Building | Lower Level (LL) |
| Education Room                    | Main Building | Lower Level (LL) |
| Emergency Department              | Main Building | First Floor (1)  |
| EVS                               | Main Building | Lower Level (LL) |
| Facilities/Operations             | Main Building | Lower Level (LL) |
| Family Reception (Women's Center) | Main Building | Second Floor (2) |
| Financial Counselor               | Main Building | First Floor (1)  |
| Gift Shop                         | Main Building | First Floor (1)  |
| Imaging Services                  | Main Building | First Floor (1)  |
| Intensive Care Unit (ICU)         | Main Building | Second Floor (2) |
| Lab drawing                       | Main Building | First Floor (1)  |
| Medical Records                   | Main Building | Lower Level (LL) |
| Medical/Surgical 1                | Main Building | Second Floor (2) |
| Medical/Surgical 2                | Main Building | First Floor (1)  |
| Mountain Thyme Café               | Main Building | Lower Level (LL) |
| OBS Patient Rooms 1-5             | Main Building | Second Floor (2) |
| Patient Rooms 1-10                | Main Building | First Floor (1)  |
| Patient Rooms 201-214             | Main Building | Second Floor (2) |
| Patient Rooms 215-226             | Main Building | Second Floor (2) |
| Plant Operations                  | Main Building | Lower Level (LL) |
| Radiology Reception               | Main Building | First Floor (1)  |
| Social Services                   | Main Building | First Floor (1)  |
| Supply Chain                      | Main Building | Lower Level (LL) |
| Surgery Reception                 | Main Building | First Floor (1)  |
| Surgery Services                  | Main Building | First Floor (1)  |
| Women's Center                    | Main Building | Second Floor (2) |