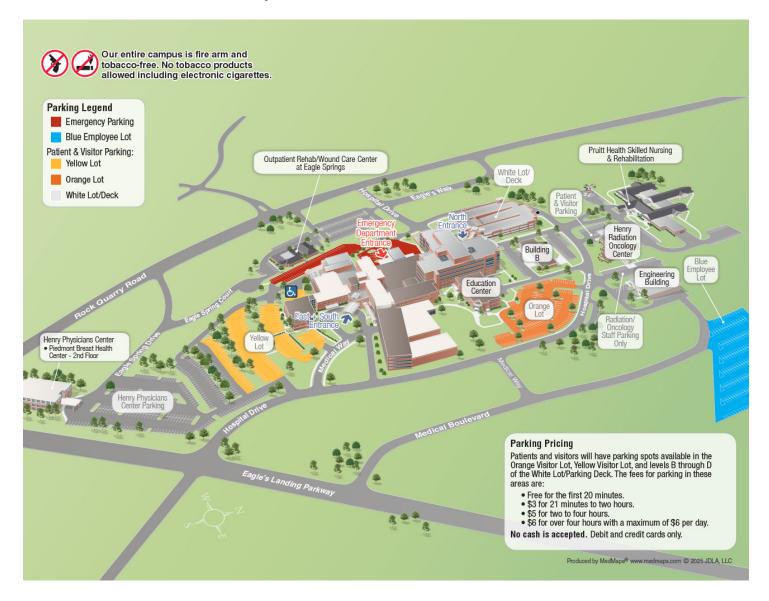

## **Site view of Piedmont Henry**



## Vicinity view of Piedmont Henry



| Department                                      | Building                      | Floor            |
|-------------------------------------------------|-------------------------------|------------------|
| Administration                                  | North Entrance                | First Floor (1)  |
| Cardiovascular Services                         | North Entrance                | First Floor (1)  |
| Case Management                                 | East and South Entrance       | Second Floor (2) |
| Chapel                                          | East and South Entrance       | First Floor (1)  |
| Diagnostic Services                             | East and South Entrance       | First Floor (1)  |
| Dialysis Unit