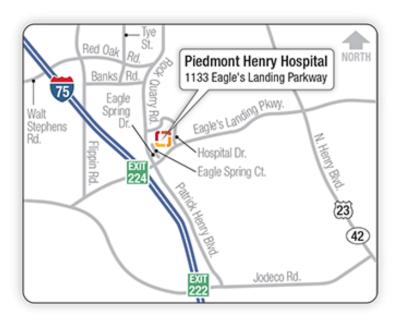

## Vicinity view of Piedmont Henry

| Department                                      | Building                      | Floor            |
|-------------------------------------------------|-------------------------------|------------------|
| Administration                                  | North Entrance                | First Floor (1)  |
| Cardiovascular Services                         | North Entrance                | First Floor (1)  |
| Case Management                                 | East and South Entrance       | Second Floor (2) |
| Chapel                                          | East and South Entrance       | First Floor (1)  |
| Diagnostic Services                             | East and South Entrance       | First Floor (1)  |
| Dialysis Unit                                   | East and South Entrance       | Second Floor (2) |
| Emergency Department                            | Emergency Department Entrance | First Floor (1)  |
| Endoscopy                                       | East and South Entrance       | First Floor (1)  |
| Gift Gallery                                    | East and South Entrance       | First Floor (1)  |
| Health Information Management (Medical Records) | East and South Entrance       | Ground Floor (G) |
| Hospital Cafeteria                              | East and South Entrance       | Ground Floor (G) |
| Human Resources                                 | Education Center              | Ground Floor (G) |
| Infusion Center                                 | East and South Entrance       | Second Floor (2) |
| Labor & Delivery                                | North Entrance                | Third Floor (3)  |
| Lollipops Gift Shop                             | North Entrance                | Fourth Floor (4) |
| Medical Records                                 | East and South Entrance       | First Floor (1)  |
| Memorial Garden                                 | East and South Entrance       | Ground Floor (G) |
| Neonatal Intensive Unit (NICU)                  | North Entrance                | Third Floor (3)  |
| North Tower Registration and Billing Office     | North Entrance                | First Floor (1)  |
| Observation Unit                                | East and South Entrance       | First Floor (1)  |
| Orthopaedic Unit                                | North Entrance                | Second Floor (2) |
| Outpatient Lab                                  | East and South Entrance       | First Floor (1)  |
| Outpatient Surgery Center                       | North Entrance                | Ground Floor (G) |
| Patient Rooms 2141-2160 (2 Central)             | East and South Entrance       | Second Floor (2) |
| Patient Rooms 2201-2232 (Critical Care Unit)    | North Entrance                | Second Floor (2) |
| Patient Rooms 2241-2256 (Progressive Care Unit) | North Entrance                | Second Floor (2) |
| Patient Rooms 2261-2278 (Orthopaedic Unit)      | North Entrance East and South | Second Floor (2) |
| Patient Rooms 3101-3133 (3 South)               | Entrance                      | Third Floor (3)  |
| Patient Rooms 3201-3210 (OB/GYN Care)           | North Entrance                | Third Floor (3)  |