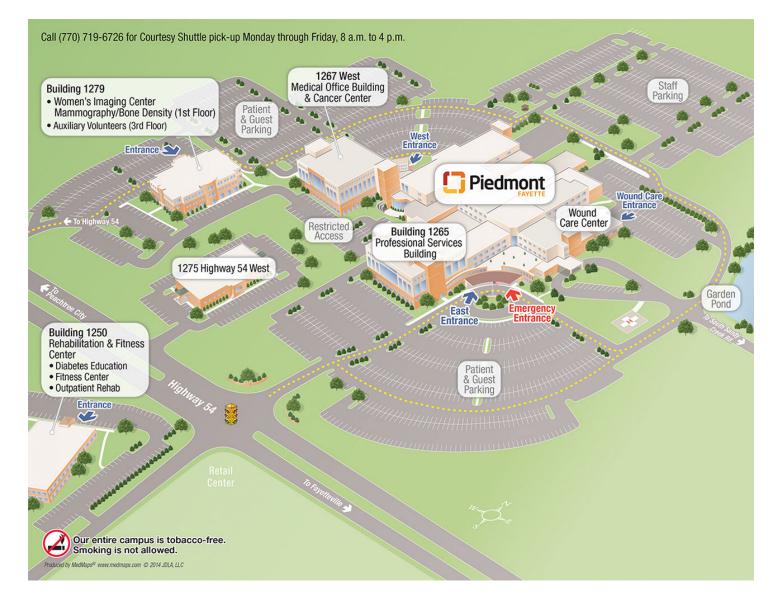

## Site view of Piedmont Fayette old



## Vicinity view of Piedmont Fayette old



| Department                                        | Building                                                      | Floor            |
|---------------------------------------------------|---------------------------------------------------------------|------------------|
| Boutique                                          | Building 1267<br>West                                         | Third Floor (3)  |
| Cafeteria/Dining Area                             | Main Hospital<br>(West Entrance)                              | Ground Floor (G) |
| Cancer Center                                     | Building 1267<br>West                                         | First Floor (1)  |
| Cardiac Rehabilitation                            | Building 1267<b