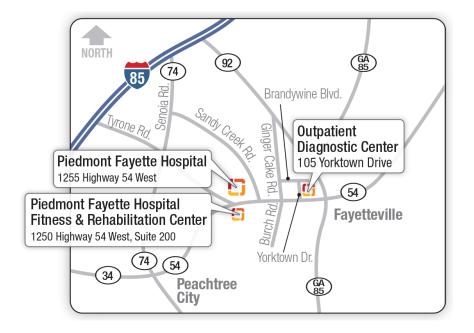

## Vicinity view of Piedmont Fayette old

| Department                                        | Building                                                      | Floor            |
|---------------------------------------------------|---------------------------------------------------------------|------------------|
| Boutique                                          | Building 1267<br>West                                         | Third Floor (3)  |
| Cafeteria/Dining Area                             | Main Hospital<br>(West Entrance)                              | Ground Floor (G) |
| Cancer Center                                     | Building 1267<br>West                                         | First Floor (1)  |
| Cardiac Rehabilitation                            | Building 1267<br>West                                         | Third Floor (3)  |
| Cardiovascular Imaging and Heart Failure Check-In | Building 1267<br>West                                         | Second Floor (2) |
| Cath Lab / Admit Recovery Unit / Stress Lab/Echo  | Building 1267<br>West                                         | Second Floor (2) |
| Chapel                                            | Main Hospital<br>(East Entrance<br>and Emergency<br>Entrance) | First Floor (1)  |
| Emergency Services                                | Main Hospital<br>(East Entrance<br>and Emergency<br>Entrance) | First Floor (1)  |
| Gift Shop                                         | Main Hospital<br>(East Entrance<br>and Emergency<br>Entrance) | First Floor (1)  |
| Hyperbaric & Wound Care Center                    | Wound Care<br>Center                                          | Ground Floor (G) |
| Infusion Center                                   | Building 1267<br>West                                         | Second Floor (2) |
| Inpatient Rooms 201-212 / 2 East                  | Main Hospital<br>(East Entrance<br>and Emergency<br>Entrance) | Second Floor (2) |
| Inpatient Rooms 214-225 / 2 South                 | Main Hospital<br>(East Entrance<br>and Emergency<br>Entrance) | Second Floor (2) |
| Inpatient Rooms 226-237 / 2 West                  | Main Hospital<br>(East Entrance<br>and Emergency<br>Entrance) | Second Floor (2) |
| Inpatient Rooms 238-249 / 2 North                 | Main Hospital<br>(East Entrance<br>and Emergency<br>Entrance) | Second Floor (2) |