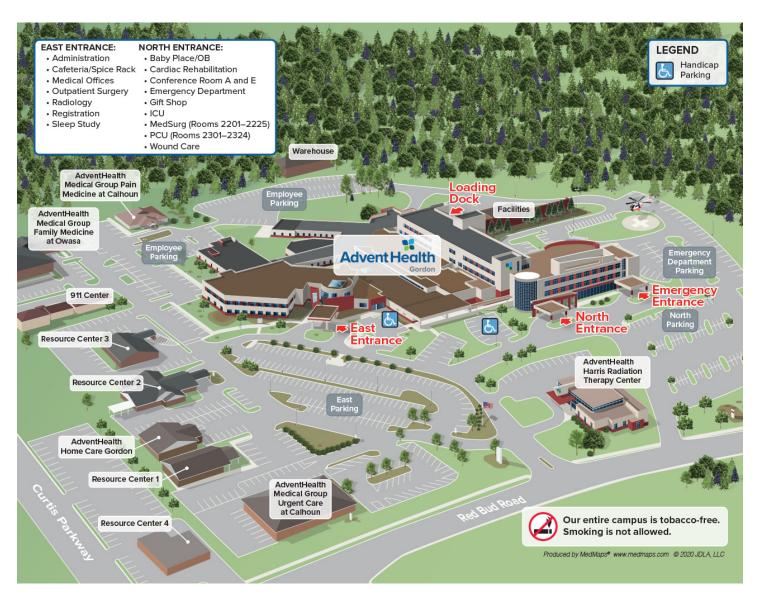

## Site view of AdventHealth Gordon



## Vicinity view of AdventHealth Gordon



| Department                | Building                                 | Floor            |
|---------------------------|------------------------------------------|------------------|
| Administration            | Main Hospital (Main Entrance)            | First Floor (1)  |
| Chapel of Hope            | Main Hospital (Main Entrance)            | First Floor (1)  |
| Clinical Informatics      | Main Hospital (Main Entrance)            | Second Floor (2) |
| Clinical Laboratory (Lab) | Main Hospital (Main Entrance)            | Ground Level (G) |
| Computer Lab              | Main Hospital (Main Entrance)            | Second Floor (2) |
| Conference Room A         | Main Hospital (Main Entrance)            | First Floor (1)  |
| Conference Room E