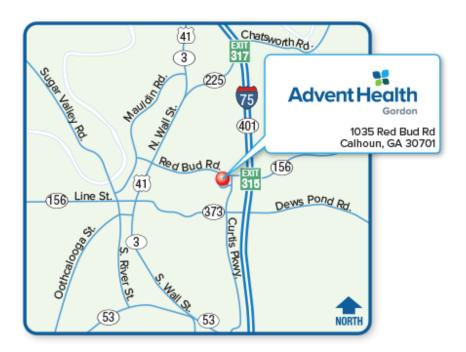

## Vicinity view of AdventHealth Gordon

| Department                | Building                                 | Floor            |
|---------------------------|------------------------------------------|------------------|
| Administration            | Main Hospital (Main Entrance)            | First Floor (1)  |
| Chapel of Hope            | Main Hospital (Main Entrance)            | First Floor (1)  |
| Clinical Informatics      | Main Hospital (Main Entrance)            | Second Floor (2) |
| Clinical Laboratory (Lab) | Main Hospital (Main Entrance)            | Ground Level (G) |
| Computer Lab              | Main Hospital (Main Entrance)            | Second Floor (2) |
| Conference Room A         | Main Hospital (Main Entrance)            | First Floor (1)  |
| Conference Room E         | Main Hospital (Main Entrance)            | Second Floor (2) |
| Creation Wall             | Main Hospital (Main Entrance)            | First Floor (1)  |
| Dietitians Office         | Main Hospital (Emergency Entrance)       | Ground Level (G) |
| Edna Owens Breast Center  | Main Hospital (Main Entrance)            |                  |
| Emergency Center          | Main Hospital (Emergency Entrance)       | Ground Level (G) |
| Garden of Hope            | Main Hospital (Main Entrance)            | First Floor (1)  |
| Gift Shop                 | Main Hospital (Main Entrance)            | First Floor (1)  |
| Intensive Care Unit (ICU) | Main Hospital (Main Entrance)            | First Floor (1)  |
| Materials Management      | Main Hospital (Main Entrance)            | Ground Level (G) |
| Meditation Room           | Main Hospital (Main Entrance)            | First Floor (1)  |
| Outpatient Surgery        | Main Hospital (Main Entrance)            | First Floor (1)  |
| Patient Rooms 140-156     | Main Hospital (Main Entrance)            | First Floor (1)  |
| Patient Rooms 160-182     | Main Hospital (Main Entrance)            | First Floor (1)  |
| Patient Rooms 201-212     | Main Hospital<br>(Emergency<br>Entrance) | Second Floor (2) |
| Patient Rooms 215-224     | Main Hospital (Emergency Entrance)       | Second Floor (2) |