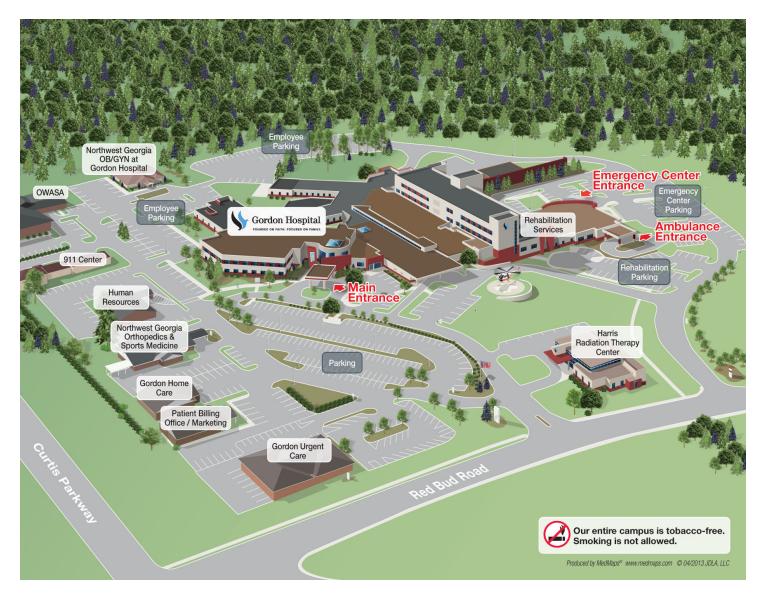

## Site view of Main Campus 2017 test



## Vicinity view of Main Campus 2017 test

| Department                | Building      | Floor        |
|---------------------------|---------------|--------------|
| Administration            | Main Hospital | First Floor  |
| Baby Place, The           | Main Hospital | First Floor  |
| Chapel of Hope            | Main Hospital | First Floor  |
| Clinical Informatics      | Main Hospital | Second Floor |
| Clinical Laboratory (Lab) | Main Hospital | Ground Level |
| Computer Lab              | Main Hospital | Second Floor |
| Conference Room A         | Main Hospital | First Floor  |
| Conference Room E         | Main Hospital | Second Floor |
| Creation Wall             | Main Hospital | First Floor  |
| Dietitian's Office        | Main Hospital | Ground Level |
| Emergency Center