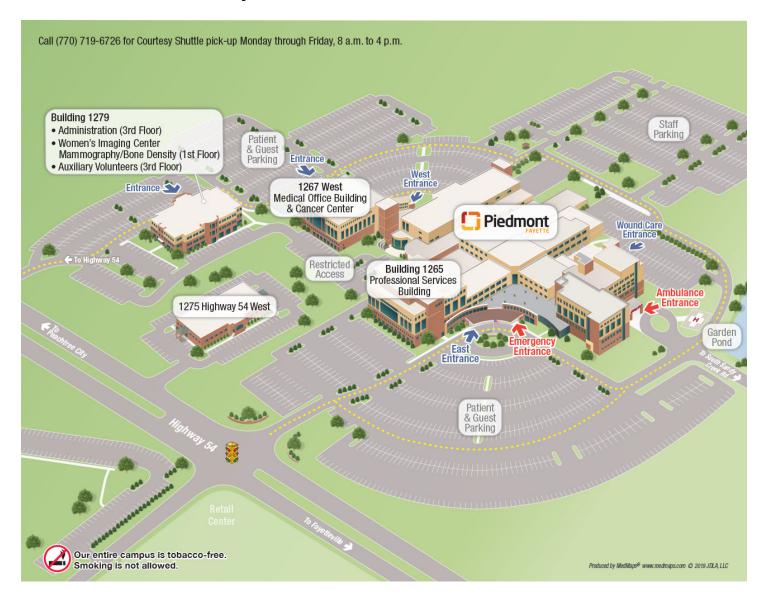

## Site view of Piedmont Fayette



## **Pdf Vicinity view of Piedmont Fayette**



| Department                                          | Building                                                      | Floor            |
|-----------------------------------------------------|---------------------------------------------------------------|------------------|
| 2 Center Inpatient Rooms 231-242                    | Main Hospital<br>(East Entrance<br>and Emergency<br>Entrance) | Second Floor (2) |
| 2 Center Inpatient Rooms 243-254                    | Main Hospital<br>(East Entrance<br>and Emergency<br>Entrance) | Second Floor (2) |
| 2 Center Inpatient Rooms 255-266                    | Main Hospital<br>(East Entrance<br>and Emergency<br>Entrance) | Second Floor (2) |
| 2 Center Inpatient Rooms 267-278                    |