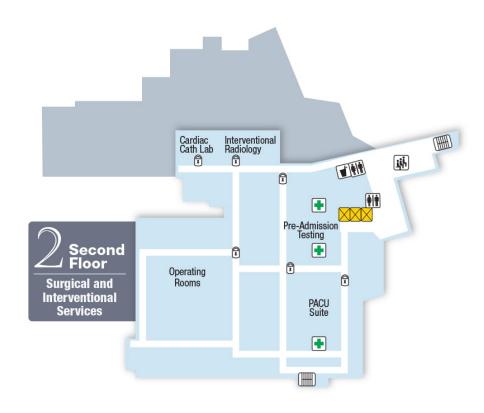

### Second Floor (2)

Nurses Station

Restricted Access Area; Escort Required Waiting Area/Reception

Our entire campus is tobacco-free. Smoking is not allowed.