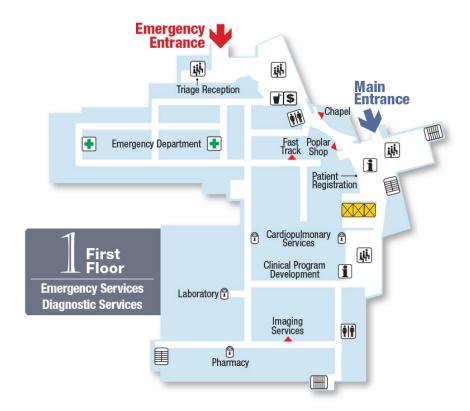

#### First Floor (1)

Stairs | 1 Information

Public Elevator • Nurses Station Restrooms

Waiting Area/Reception

Vending

Restricted
Access Area;
Escort Required

Our entire campus is tobacco-free. Smoking is not allowed.