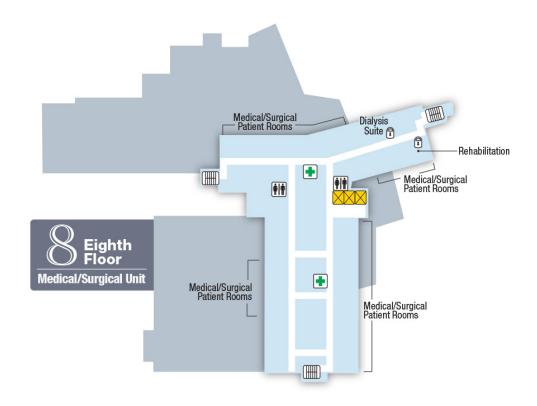

# **Main Building**

#### Lower Level (L)













#### First Floor (1)





Stairs | 1 Information

Public Elevator • Nurses Station Restrooms

Waiting Area/Reception

Vending

Restricted
Access Area;
Escort Required

Our entire campus is tobacco-free. Smoking is not allowed.



### Second Floor (2)







Nurses Station

Restricted Access Area; Escort Required Waiting Area/Reception

Our entire campus is tobacco-free. Smoking is not allowed.



## Fourth Floor (4)











Our entire campus is tobacco-free. Smoking is not allowed.



### Fifth Floor (5)











Our entire campus is tobacco-free. Smoking is not allowed.



# Sixth Floor (6)













### **Seventh Floor (7)**













## Eighth Floor (8)







Nurses Station