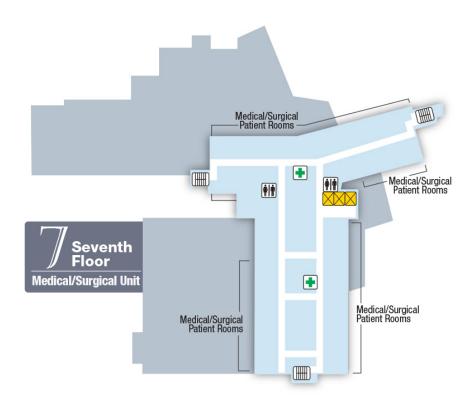

# **Main Building**

#### Lower Level (L)













#### First Floor (1)





Stairs | 1 Information

Public Elevator • Nurses Station Restrooms

Waiting Area/Reception

Vending

Restricted
Access Area;
Escort Required

Our entire campus is tobacco-free. Smoking is not allowed.



### Second Floor (2)







Nurses Station

Restricted Access Area; Escort Required Waiting Area/Reception

Our entire campus is tobacco-free. Smoking is not allowed.



## Fourth Floor (4)











Our entire campus is tobacco-free. Smoking is not allowed.



### Fifth Floor (5)











Our entire campus is tobacco-free. Smoking is not allowed.



# Sixth Floor (6)













### **Seventh Floor (7)**













## Eighth Floor (8)







Nurses Station