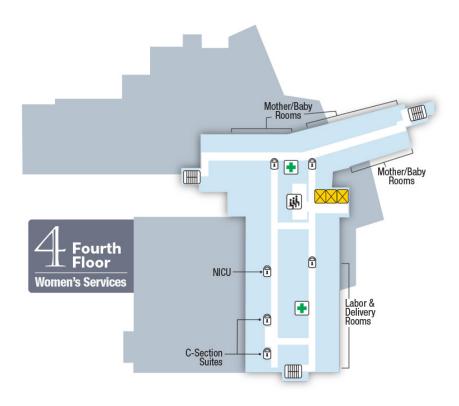

# **Main Building**

#### Lower Level (L)













#### First Floor (1)





Stairs | 1 Information

Public Elevator • Nurses Station Restrooms

Waiting Area/Reception

Vending

Restricted
Access Area;
Escort Required

Our entire campus is tobacco-free. Smoking is not allowed.



### Second Floor (2)







Nurses Station

Restricted Access Area; Escort Required Waiting Area/Reception

Our entire campus is tobacco-free. Smoking is not allowed.



## Fourth Floor (4)











Our entire campus is tobacco-free. Smoking is not allowed.



### Fifth Floor (5)











Our entire campus is tobacco-free. Smoking is not allowed.



# Sixth Floor (6)













### **Seventh Floor (7)**













## Eighth Floor (8)







Nurses Station