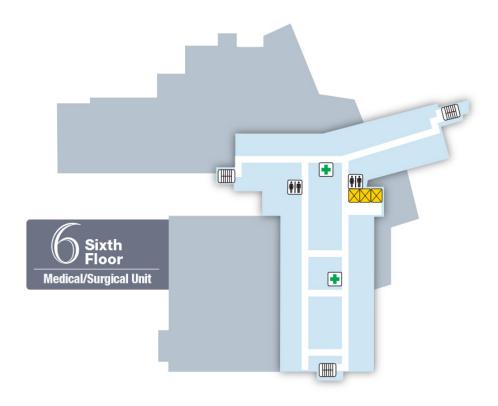

# **Main Building**

#### Lower Level (L)













#### First Floor (1)





Stairs | 1 Information

Public Elevator • Nurses Station Restrooms

Waiting Area/Reception

Vending

Restricted
Access Area;
Escort Required

Our entire campus is tobacco-free. Smoking is not allowed.



### Second Floor (2)







Nurses Station

Restricted Access Area; Escort Required Waiting Area/Reception

Our entire campus is tobacco-free. Smoking is not allowed.



## Fourth Floor (4)











Our entire campus is tobacco-free. Smoking is not allowed.



### Fifth Floor (5)











Our entire campus is tobacco-free. Smoking is not allowed.



# Sixth Floor (6)













### **Seventh Floor (7)**













## Eighth Floor (8)







Nurses Station