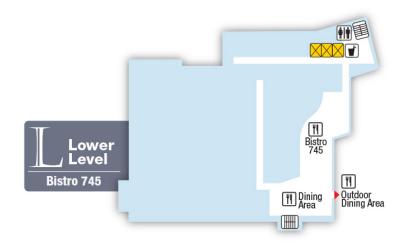

# **Main Building**

#### Lower Level (L)













#### First Floor (1)





Stairs | 1 Information

Public Elevator • Nurses Station Restrooms

Waiting Area/Reception

Vending

Restricted
Access Area;
Escort Required

Our entire campus is tobacco-free. Smoking is not allowed.



### Second Floor (2)







Nurses Station

Restricted Access Area; Escort Required Waiting Area/Reception

Our entire campus is tobacco-free. Smoking is not allowed.



## Fourth Floor (4)











Our entire campus is tobacco-free. Smoking is not allowed.



### Fifth Floor (5)











Our entire campus is tobacco-free. Smoking is not allowed.



# Sixth Floor (6)













### **Seventh Floor (7)**













## Eighth Floor (8)







Nurses Station