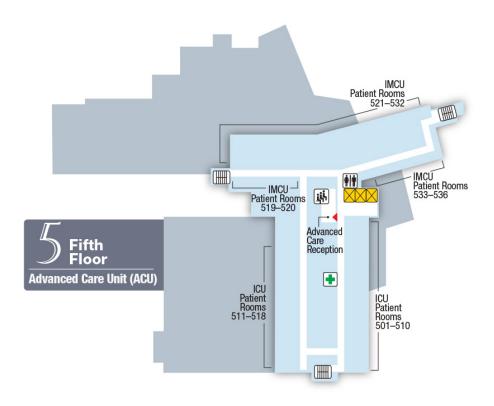

# **Main Building**

#### Lower Level (L)













#### First Floor (1)





Stairs | 1 Information

Public Elevator • Nurses Station Restrooms

Waiting Area/Reception

Vending

Restricted
Access Area;
Escort Required

Our entire campus is tobacco-free. Smoking is not allowed.



### Second Floor (2)







Nurses Station

Restricted Access Area; Escort Required Waiting Area/Reception

Our entire campus is tobacco-free. Smoking is not allowed.



## Fourth Floor (4)











Our entire campus is tobacco-free. Smoking is not allowed.



### Fifth Floor (5)











Our entire campus is tobacco-free. Smoking is not allowed.



# Sixth Floor (6)













### **Seventh Floor (7)**













## Eighth Floor (8)







Nurses Station