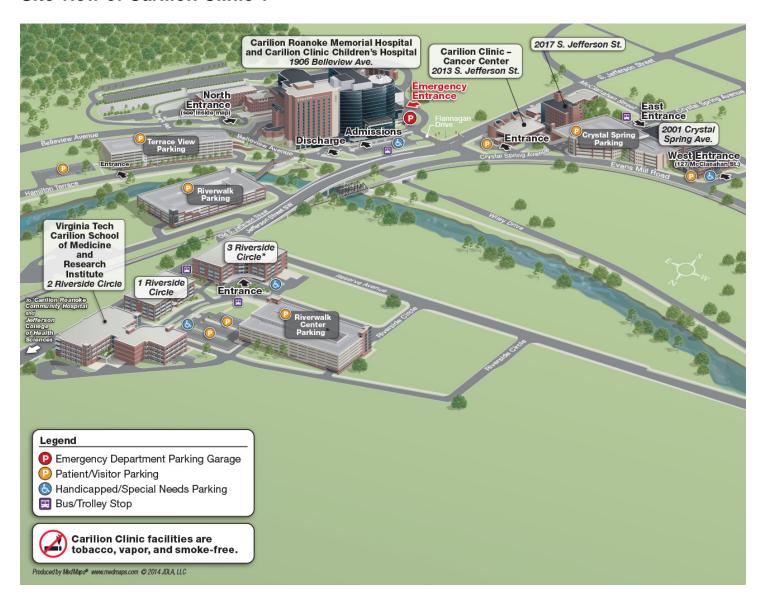

## Site view of Carilion Clinic 1



## **Vicinity view of Carilion Clinic 1**



| Department                          | Building      | Floor            |
|-------------------------------------|---------------|------------------|
| Auditorium                          | Main Hospital | 6th Floor        |
| Carilion Clinic Children's Hospital | Main Hospital | 11th-14th Floors |
| Chapel                              | Main Hospital | 2nd Floor        |
| Coffee Shop                         | Main Hospital | Ground Floor     |
| Emergency Department                | Main Hospital | 2nd Floor        |
| Gift Shop                           | Main Hospital | Ground Floor     |
| Imaging/X-ray Services              | Main Hospital | 2nd Floor        |
| Labor & Delivery                    | Main Hospital | 11th-14th Floors |
| L