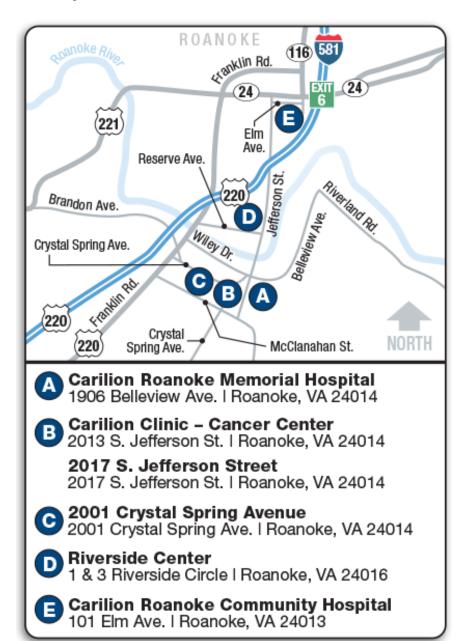

## **Vicinity view of Carilion Clinic 1**

| Department                          | Building      | Floor            |
|-------------------------------------|---------------|------------------|
| Auditorium                          | Main Hospital | 6th Floor        |
| Carilion Clinic Children's Hospital | Main Hospital | 11th-14th Floors |
| Chapel                              | Main Hospital | 2nd Floor        |
| Coffee Shop                         | Main Hospital | Ground Floor     |
| Emergency Department                | Main Hospital | 2nd Floor        |
| Gift Shop                           | Main Hospital | Ground Floor     |
| Imaging/X-ray Services              | Main Hospital | 2nd Floor        |
| Labor & Delivery                    | Main Hospital | 11th-14th Floors |
| Laboratory                          | Main Hospital | 3rd Floor        |
| Medical Records                     | Main Hospital | 1st Floor        |
| Mother/Baby                         | Main Hospital | 11th-14th Floors |
| Mountain View Cafe'                 | Main Hospital | 3rd Floor        |
| Pharmacy                            | Main Hospital | Ground Floor     |
| Pre-op/Post-op                      | Main Hospital | 4th Floor        |