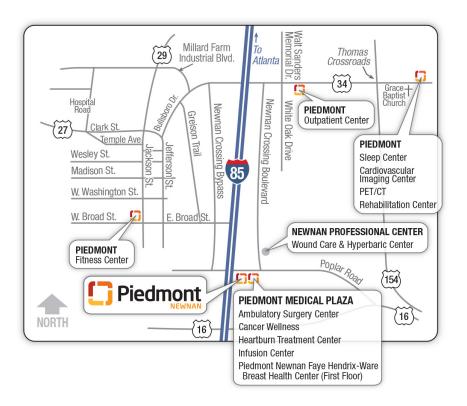

## Vicinity view of Piedmont Newnan

| Department                                 | Building      | Floor             |
|--------------------------------------------|---------------|-------------------|
| Bistro 745                                 | Main Building | Lower Level (L)   |
| C-Section Suites                           | Main Building | Fourth Floor (4)  |
| Cardiac Cath Lab                           | Main Building | Second Floor (2)  |
| Cardiopulmonary Services                   | Main Building | First Floor (1)   |
| Chapel                                     | Main Building | First Floor (1)   |
| Clinical Program Development               | Main Building | First Floor (1)   |
| Dialysis Suite                             | Main Building | Eighth Floor (8)  |
| Emergency Services                         | Main Building | First Floor (1)   |
| Fast Track                                 | Main Building | First Floor (1)   |
| ICU Patient Rooms 501 - 510                | Main Building | Fifth Floor (5)   |
| ICU Patient Rooms 511 - 518                | Main Building | Fifth Floor (5)   |
| Imaging Services                           | Main Building | First Floor (1)   |
| IMCU Patient Rooms 519 - 520               | Main Building | Fifth Floor (5)   |
| IMCU Patient Rooms 521 - 532               | Main Building | Fifth Floor (5)   |
| IMCU Patient Rooms 533 - 536               | Main Building | Fifth Floor (5)   |
| Interventional Radiology                   | Main Building | Second Floor (2)  |
| Labor and Delivery Rooms                   | Main Building | Fourth Floor (4)  |
| Laboratory                                 | Main Building | First Floor (1)   |
| Medical/Surgical Patient Rooms (6th Floor) | Main Building | Sixth Floor (6)   |
| Medical/Surgical Patient Rooms (7th Floor) | Main Building | Seventh Floor (7) |
| Medical/Surgical Patient Rooms (8th Floor) | Main Building | Eighth Floor (8)  |
| Mother and Baby Rooms                      | Main Building | Fourth Floor (4)  |
| NICU (Neonatal Intensive Care Unit)        | Main Building | Fourth Floor (4)  |
| PACU Suite                                 | Main Building | Second Floor (2)  |
| Patient Registration                       | Main Building | First Floor (1)   |
| Patient Rooms 423-436                      | Main Building | Fourth Floor (4)  |
| Patient Rooms 501-518                      | Main Building | Fifth Floor (5)   |
| Patient Rooms 601-636                      | Main Building | Sixth Floor (6)   |
| Patient Rooms 701-736                      | Main Building | Seventh Floor (7) |
| Patient Rooms 801-832                      | Main Building | Eighth Floor (8)  |
| Pharmacy                                   | Main Building | First Floor (1)   |
| Poplar Shop                                | Main Building | First Floor (1)   |
| Pre-Admission Testing                      | Main Building | Second Floor (2)  |
| Rehabilitation                             | Main Building | Eighth Floor (8)  |
| Surgical Services                          | Main Building | Second Floor (2)  |