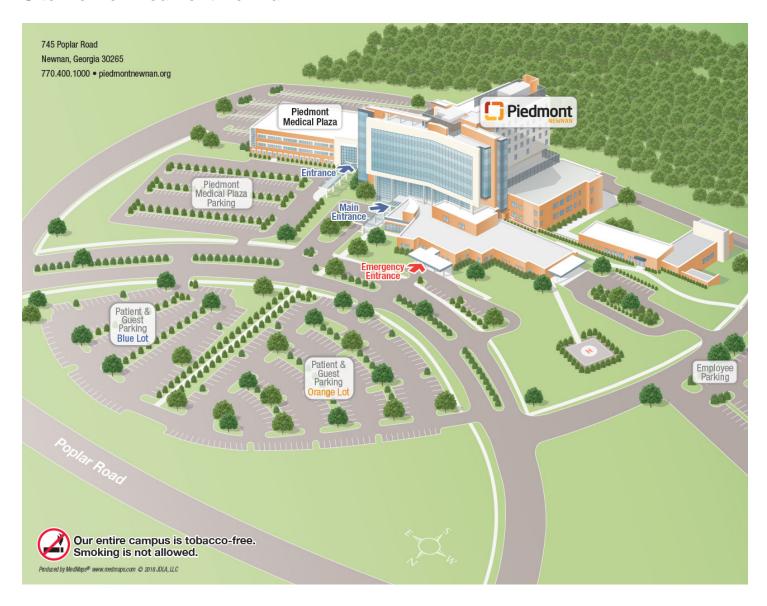

## **Site view of Piedmont Newnan**



## Vicinity view of Piedmont Newnan



| Department                                 | Building      | Floor             |
|--------------------------------------------|---------------|-------------------|
| Bistro 745                                 | Main Building | Lower Level (L)   |
| C-Section Suites                           | Main Building | Fourth Floor (4)  |
| Cardiac Cath Lab                           | Main Building | Second Floor (2)  |
| Cardiopulmonary Services                   | Main Building | First Floor (1)   |
| Chapel                                     | Main Building | First Floor (1)   |
| Clinical Program Development               | Main Building | First Floor (1)   |
| Dialysis Suite                             | Main Building | Eighth Floor (8)  |
| Emergency